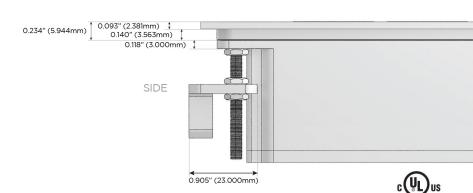

- USB-C (25W High Speed Charging Port)
- R Switched AC (Rocker Switch)
- D Dimmer Switch

#### Plug:

Supplied with Low Profile Flat 45° Angle 120 VAC

Optional Standard Straight 120 VAC Plug

Optional Straight 120 VAC Pass-through Plug

- CLEAN, COMPACT DESIGN
- **STREAMLINED**
- LOW PROFILE
- SIDE-EXITING CORDS
- **PLUG & PLAY**
- 6' AC CORD & PLUG (FLAT PLUG STANDARD)
- **CUSTOMIZABLE CONFIGURATIONS AND FINISHES**
- **UL LISTED FOR MOUNTING IN FURNITURE**
- 15A





#### AC POWER & DATA CONNECTIVITY SOLUTION

M-POWER-5T-AAAMM-MATP

Specs:

# Distributed by



Mormax Company, Inc.
8 Westchester Plaza

Elmsford, NY 10523

914-699-0101

 $\searrow$ 

sales@mormax.com

mormax.com

TOP

## Modules/Ports:

- A Tamper Resistant AC Receptacle
- M Double USB-A (Fast Charging Ports 18W)