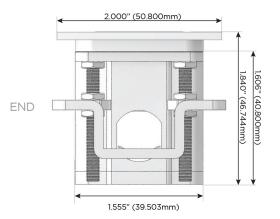

)
- USB-C (25W High Speed Charging Port)
- R Switched AC (Rocker Switch)
- D Dimmer Switch

#### Plug:

Supplied with Low Profile Flat 45° Angle 120 VAC

Optional Standard Straight 120 VAC Plug

Optional Straight 120 VAC Pass-through Plug

- CLEAN, COMPACT DESIGN
- **STREAMLINED**
- LOW PROFILE
- SIDE-EXITING CORDS
- **PLUG & PLAY**
- 6' AC CORD & PLUG (FLAT PLUG STANDARD)
- **CUSTOMIZABLE CONFIGURATIONS AND FINISHES**
- **UL LISTED FOR MOUNTING IN FURNITURE**
- 15A





#### AC POWER & DATA CONNECTIVITY SOLUTION

M-POWER-5T-AAAMM-MATP

Specs:

# Distributed by



Mormax Company, Inc.
8 Westchester Plaza

Elmsford, NY 10523

914-699-0101

 $\searrow$ 

sales@mormax.com

mormax.com

TOP

## Modules/Ports:

- A Tamper Resistant AC Receptacle
- M Double USB-A (Fast Charging Ports 18W)