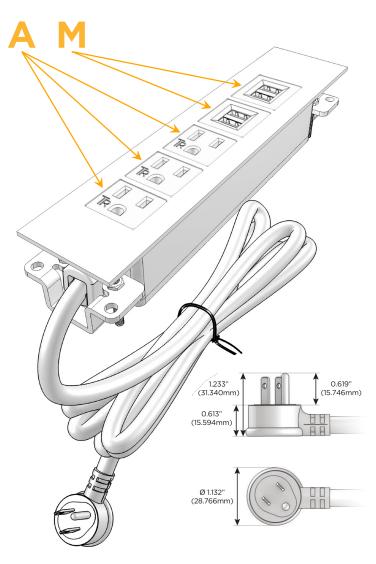

#### AC POWER & DATA CONNECTIVITY SOLUTION

M-POWER-5T-AAAMM-MATP

Distributed by

Mormax Company, Inc.

914-699-0101

sales@mormax.com 8 Westchester Plaza mormax.com Elmsford, NY 10523

Metro Light & Power's line of power & data solutions offers sophisticated design elements combined with greater ease of installation. Streamlined and low-profile, enhanced by side-exiting cords, our outlets advance the industry with their cutting edge look and feel. We believe flexibility is key, and we provide a variety of mounting options, including the ability to mount in limited spaces. Our outlets are available in many finishes and configurations, in addition to a custom color and finish capability for our clients.

#### Plug:

Supplied with Low Profile Flat 45° Angle 120 VAC

Optional Standard Straight 120 VAC Plug

Optional Straight 120 VAC Pass-through Plug

- CLEAN, COMPACT DESIGN
- **STREAMLINED**
- LOW PROFILE
- SIDE-EXITING CORDS
- **PLUG & PLAY**
- 6' AC CORD & PLUG (FLAT PLUG STANDARD)
- **CUSTOMIZABLE CONFIGURATIONS AND FINISHES**
- **UL LISTED FOR MOUNTING IN FURNITURE**
- 15A