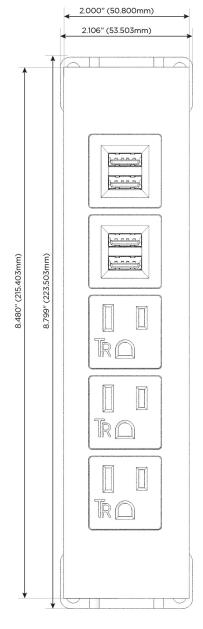

#### AC POWER & DATA CONNECTIVITY SOLUTION

M-POWER-5T-AAAMM-MATP

Specs:

## Modules/Ports:

- A Tamper Resistant AC Receptacle
- M Double USB-A (Fast Charging Ports 18W)