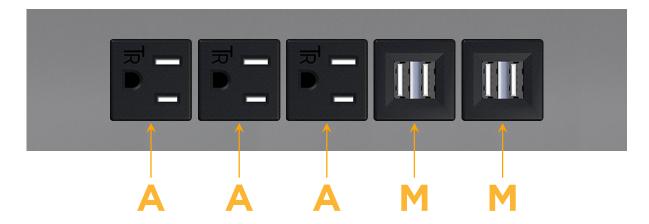

## Modules/Ports:

- A Tamper Resistant AC Receptacle
- M Double USB-A (Fast Charging Ports 18W)