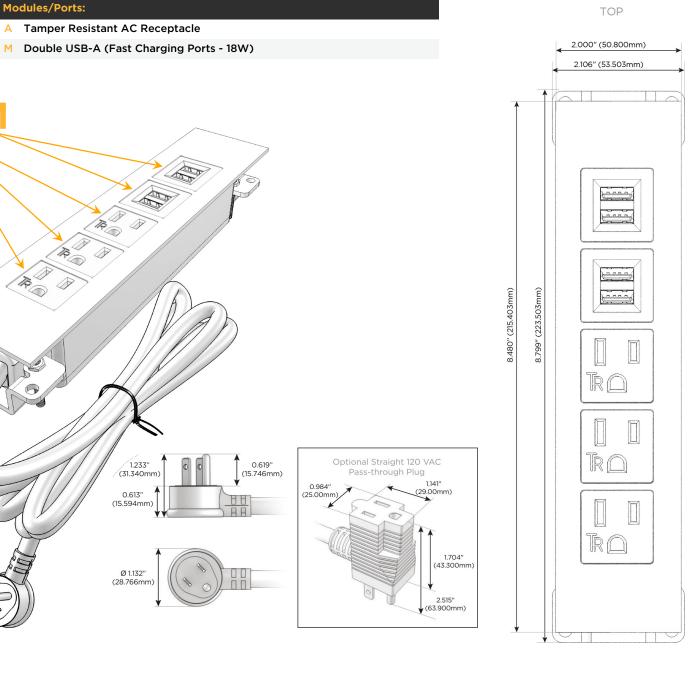

# Module/Port Options:

- **Tamper Resistant AC Receptacle** Α
- USB-A & USB-C (20W) E
- Double USB-A (Fast Charging Ports 18W) Μ
- HDMI H.
- CAT 6 6
- 12 RJ 12
- X Switched AC
- 3-Way Switch (Low Voltage) Y
- V USB-C (45W High Speed Charging Port)
- S USB-C (25W High Speed Charging Port)
- R Switched AC (Rocker Switch)
- D Dimmer Switch

### Plug:

Supplied with Low Profile Flat 45° Angle 120 VAC Plug

- **Optional Standard Straight 120 VAC Plug**
- Optional Straight 120 VAC Pass-through Plug

- CLEAN, COMPACT DESIGN
- STREAMLINED
- LOW PROFILE
- SIDE-EXITING CORDS
- **PLUG & PLAY**
- 6' AC CORD & PLUG (FLAT PLUG STANDARD)
- CUSTOMIZABLE CONFIGURATIONS AND FINISHES
- UL LISTED FOR MOUNTING IN FURNITURE
- 15A

## AC POWER & DATA CONNECTIVITY SOLUTION

M-POWER-5T-AAAMM-CUATP

Α

Μ

Specs:

Distributed by

Mormax Company, Inc. 8 Westchester Plaza Elmsford, NY 10523

C 914-699-0101 sales@mormax.com  $\square$ mormax.com