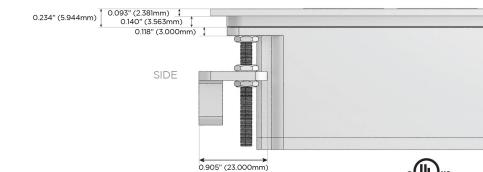

### Plug:

Supplied with Low Profile Flat 45° Angle 120 VAC Plug

- **Optional Standard Straight 120 VAC Plug**
- Optional Straight 120 VAC Pass-through Plug

- CLEAN, COMPACT DESIGN
- STREAMLINED
- LOW PROFILE
- SIDE-EXITING CORDS
- **PLUG & PLAY**
- 6' AC CORD & PLUG (FLAT PLUG STANDARD)
- CUSTOMIZABLE CONFIGURATIONS AND FINISHES
- UL LISTED FOR MOUNTING IN FURNITURE
- 15A