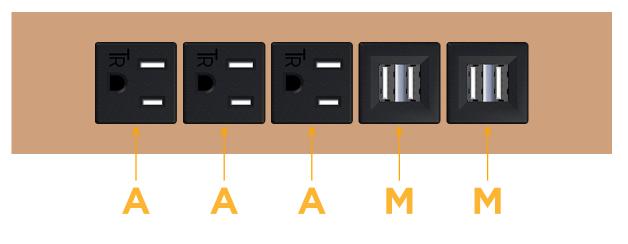

# Module/Port Options:

- **Tamper Resistant AC Receptacle** Α
- USB-A & USB-C (20W) E
- Double USB-A (Fast Charging Ports 18W) Μ
- HDMI H.
- CAT 6 6
- 12 RJ 12
- X Switched AC
- 3-Way Switch (Low Voltage) Y
- V USB-C (45W High Speed Charging Port)
- S USB-C (25W High Speed Charging Port)
- R Switched AC (Rocker Switch)
- D Dimmer Switch

## AC POWER & DATA CONNECTIVITY SOLUTION

M-POWER-5T-AAAMM-CUATP

Α

Μ

Specs:

Distributed by

Mormax Company, Inc. 8 Westchester Plaza Elmsford, NY 10523

C 914-699-0101 sales@mormax.com  $\square$ mormax.com