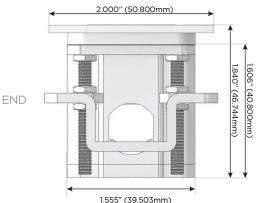

### Plug:

Supplied with Low Profile Flat 45° Angle 120 VAC Plug

- **Optional Standard Straight 120 VAC Plug**
- Optional Straight 120 VAC Pass-through Plug

- CLEAN, COMPACT DESIGN
- STREAMLINED
- LOW PROFILE
- SIDE-EXITING CORDS
- **PLUG & PLAY**
- 6' AC CORD & PLUG (FLAT PLUG STANDARD)
- CUSTOMIZABLE CONFIGURATIONS AND FINISHES
- UL LISTED FOR MOUNTING IN FURNITURE
- 15A