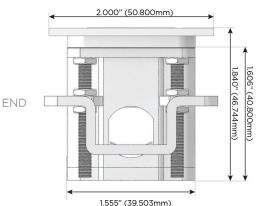

### Plug:

Supplied with Low Profile Flat 45° Angle 120 VAC Plug

**Optional Standard Straight 120 VAC Plug** 

Optional Straight 120 VAC Pass-through Plug

- CLEAN, COMPACT DESIGN
- STREAMLINED
- LOW PROFILE
- SIDE-EXITING CORDS
- PLUG & PLAY
- 6' AC CORD & PLUG (FLAT PLUG STANDARD)
- CUSTOMIZABLE CONFIGURATIONS AND FINISHES
- UL LISTED FOR MOUNTING IN FURNITURE
- 15A