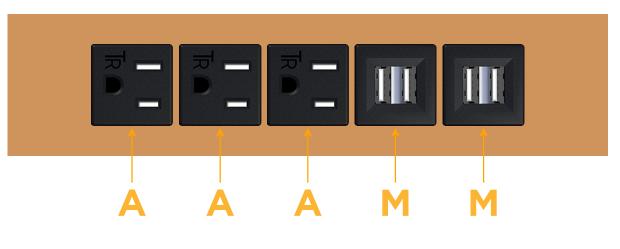

### AC POWER & DATA CONNECTIVITY SOLUTION

M-POWER-5T-AAAMM-CTP

Α

Μ

Specs:

Distributed by

Mormax Company, Inc. 8 Westchester Plaza Elmsford, NY 10523

C 914-699-0101 sales@mormax.com  $\square$ mormax.com

# As: Module/Port Options:

- A Tamper Resistant AC Receptacle
- E USB-A & USB-C (20W)
- M Double USB-A (Fast Charging Ports 18W)
- H HDMI
- 6 CAT 6
- 12 RJ 12
- X Switched AC
- Y 3-Way Switch (Low Voltage)
- V USB-C (45W High Speed Charging Port)
- S USB-C (25W High Speed Charging Port)
- R Switched AC (Rocker Switch)
- D Dimmer Switch