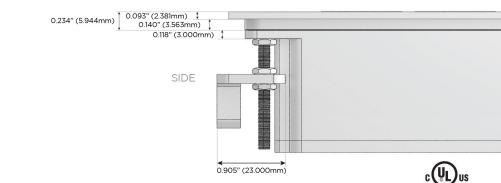

### Plug:

Supplied with Low Profile Flat 45° Angle 120 VAC Plug

**Optional Standard Straight 120 VAC Plug** 

Optional Straight 120 VAC Pass-through Plug

- CLEAN, COMPACT DESIGN
- STREAMLINED
- LOW PROFILE
- SIDE-EXITING CORDS
- PLUG & PLAY
- 6' AC CORD & PLUG (FLAT PLUG STANDARD)
- CUSTOMIZABLE CONFIGURATIONS AND FINISHES
- UL LISTED FOR MOUNTING IN FURNITURE
- 15A