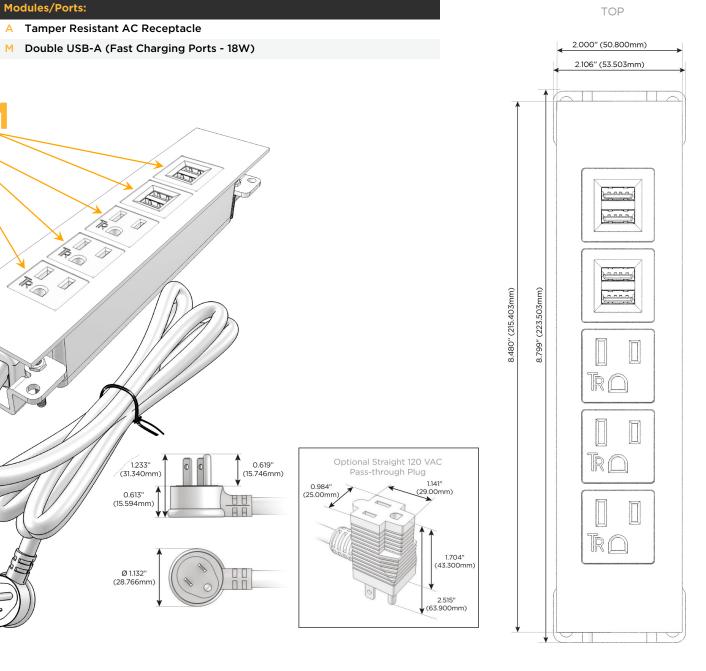

# As: Module/Port Options:

- A Tamper Resistant AC Receptacle
- E USB-A & USB-C (20W)
- M Double USB-A (Fast Charging Ports 18W)
- H HDMI
- 6 CAT 6
- 12 RJ 12
- X Switched AC
- Y 3-Way Switch (Low Voltage)
- V USB-C (45W High Speed Charging Port)
- S USB-C (25W High Speed Charging Port)
- R Switched AC (Rocker Switch)
- D Dimmer Switch

### Plug:

Supplied with Low Profile Flat 45° Angle 120 VAC Plug

**Optional Standard Straight 120 VAC Plug** 

Optional Straight 120 VAC Pass-through Plug

- CLEAN, COMPACT DESIGN
- STREAMLINED
- LOW PROFILE
- SIDE-EXITING CORDS
- PLUG & PLAY
- 6' AC CORD & PLUG (FLAT PLUG STANDARD)
- CUSTOMIZABLE CONFIGURATIONS AND FINISHES
- UL LISTED FOR MOUNTING IN FURNITURE
- 15A

### AC POWER & DATA CONNECTIVITY SOLUTION

M-POWER-5T-AAAMM-CTP

Α

Μ

Specs:

Distributed by

Mormax Company, Inc. 8 Westchester Plaza Elmsford, NY 10523

C 914-699-0101 sales@mormax.com  $\square$ mormax.com