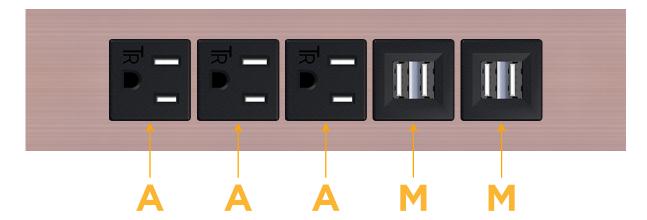

# **Modules/Ports:**

- A Tamper Resistant AC Receptacle
- M Double USB-A (Fast Charging Ports 18W)