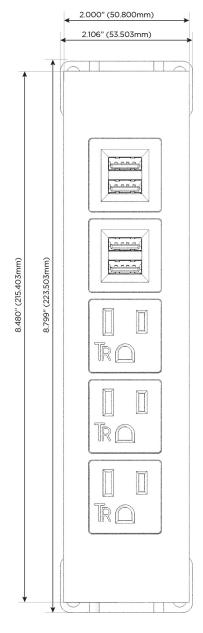

Trim Plate Finish: CHAMPAGNE (ABS)

Custom Finishes Available M-POWER-5T-AAAMM-CHATP

### AC POWER & DATA CONNECTIVITY SOLUTION

M-POWER-5T-AAAMM-CHATP

Specs:

Distributed by

Mormax Company, Inc.
8 Westchester Plaza

Elmsford, NY 10523

914-699-0101

 $\searrow$ 