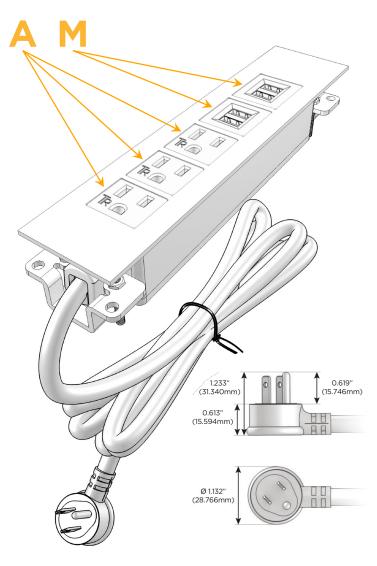

### Plug:

Supplied with Low Profile Flat 45° Angle 120 VAC

Optional Standard Straight 120 VAC Plug

Optional Straight 120 VAC Pass-through Plug

- CLEAN, COMPACT DESIGN
- **STREAMLINED**
- LOW PROFILE
- SIDE-EXITING CORDS
- **PLUG & PLAY**
- 6' AC CORD & PLUG (FLAT PLUG STANDARD)
- **CUSTOMIZABLE CONFIGURATIONS AND FINISHES**
- **UL LISTED FOR MOUNTING IN FURNITURE**
- 15A

# **Modules/Ports:**

- A Tamper Resistant AC Receptacle
- M Double USB-A (Fast Charging Ports 18W)