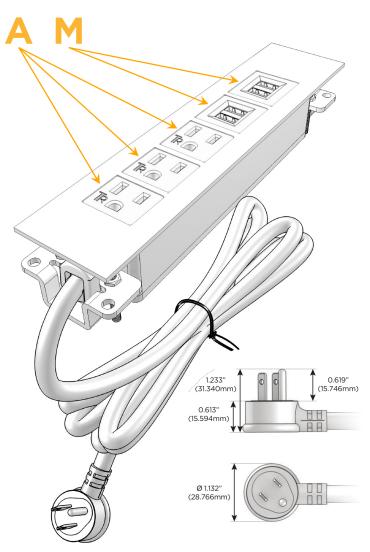

## Plug:

Supplied with Low Profile Flat 45° Angle 120 VAC

Optional Standard Straight 120 VAC Plug

Optional Straight 120 VAC Pass-through Plug

- CLEAN, COMPACT DESIGN
- **STREAMLINED**
- LOW PROFILE
- SIDE-EXITING CORDS
- **PLUG & PLAY**
- 6' AC CORD & PLUG (FLAT PLUG STANDARD)
- **CUSTOMIZABLE CONFIGURATIONS AND FINISHES**
- **UL LISTED FOR MOUNTING IN FURNITURE**
- 15A

## **Module/Port Options:**

- **Tamper Resistant AC Receptacle**
- USB-A & USB-C (20W)
- Double USB-A (Fast Charging Ports 18W)
- **HDMI**
- CAT 6
- 12 RJ 12
- X Switched AC
- 3-Way Switch (Low Voltage)
- V USB-C (45W High Speed Charging Port)
- USB-C (25W High Speed Charging Port)
- R Switched AC (Rocker Switch)
- D Dimmer Switch