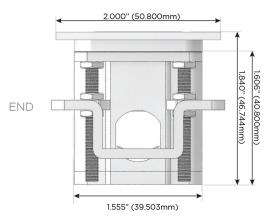

## AC POWER & DATA CONNECTIVITY SOLUTION

M-POWER-5T-AAAMM-BZTP

Specs:

MORMAX

Mormax Company, Inc.

8 Westchester Plaza

Elmsford, NY 10523

Distributed by

<u>&</u> .

914-699-0101

 $\searrow$ 

sales@mormax.com mormax.com

TOP

Modules/Ports:

A Tamper Resistant AC Receptacle

M Double USB-A (Fast Charging Ports - 18W)