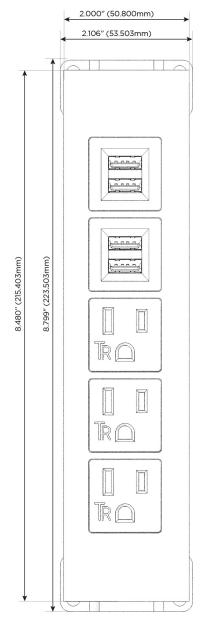

## **Module/Port Options:**

- **Tamper Resistant AC Receptacle**
- USB-A & USB-C (20W)
- Double USB-A (Fast Charging Ports 18W)
- **HDMI**
- CAT 6
- 12 RJ 12
- X Switched AC
- 3-Way Switch (Low Voltage)
- V USB-C (45W High Speed Charging Port)
- USB-C (25W High Speed Charging Port)
- R Switched AC (Rocker Switch)
- D Dimmer Switch