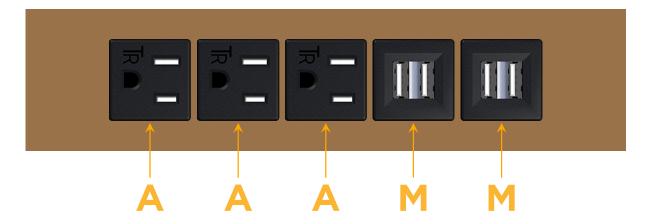

## **Module/Port Options:**

- **Tamper Resistant AC Receptacle**
- USB-A & USB-C (20W)
- Double USB-A (Fast Charging Ports 18W)
- **HDMI**
- CAT 6
- 12 RJ 12
- X Switched AC
- 3-Way Switch (Low Voltage)
- V USB-C (45W High Speed Charging Port)
- USB-C (25W High Speed Charging Port)
- R Switched AC (Rocker Switch)
- D Dimmer Switch

<u>&</u> .

914-699-0101

 $\searrow$ 

sales@mormax.com mormax.com

TOP

Modules/Ports:

A Tamper Resistant AC Receptacle

M Double USB-A (Fast Charging Ports - 18W)