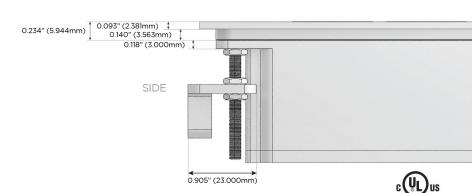

## Plug:

Supplied with Low Profile Flat 45° Angle 120 VAC

Optional Standard Straight 120 VAC Plug

Optional Straight 120 VAC Pass-through Plug

- CLEAN, COMPACT DESIGN
- **STREAMLINED**
- LOW PROFILE
- SIDE-EXITING CORDS
- **PLUG & PLAY**
- 6' AC CORD & PLUG (FLAT PLUG STANDARD)
- **CUSTOMIZABLE CONFIGURATIONS AND FINISHES**
- **UL LISTED FOR MOUNTING IN FURNITURE**
- 15A