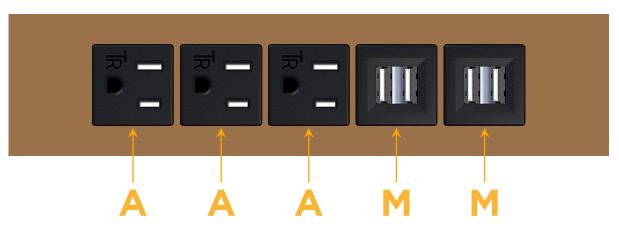

# Module/Port Options:

- **Tamper Resistant AC Receptacle** Α
- USB-A & USB-C (20W) E
- Double USB-A (Fast Charging Ports 18W) Μ
- HDMI H.
- CAT 6 6
- 12 RJ 12
- X Switched AC
- Y 3-Way Switch (Low Voltage)
- V USB-C (45W High Speed Charging Port)
- S USB-C (25W High Speed Charging Port)
- R Switched AC (Rocker Switch)
- D Dimmer Switch