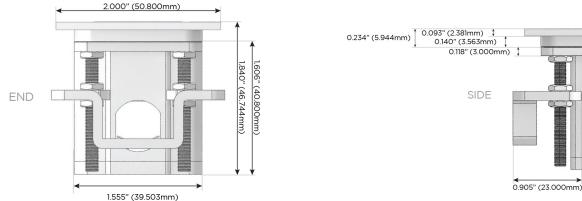

#### Plug:

Supplied with Low Profile Flat 45° Angle 120 VAC Plug

- **Optional Standard Straight 120 VAC Plug**
- Optional Straight 120 VAC Pass-through Plug

- CLEAN, COMPACT DESIGN
- STREAMLINED
- LOW PROFILE
- SIDE-EXITING CORDS
- **PLUG & PLAY**
- 6' AC CORD & PLUG (FLAT PLUG STANDARD)
- CUSTOMIZABLE CONFIGURATIONS AND FINISHES
- UL LISTED FOR MOUNTING IN FURNITURE
- 15A