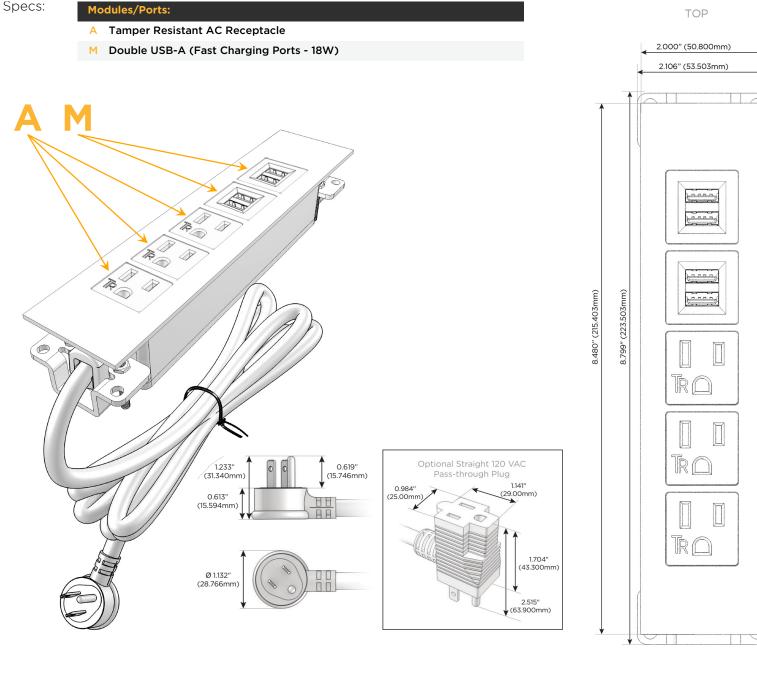

# Module/Port Options:

- **Tamper Resistant AC Receptacle** Α
- USB-A & USB-C (20W) E
- Double USB-A (Fast Charging Ports 18W) Μ
- HDMI H.
- CAT 6 6
- 12 RJ 12
- X Switched AC
- Y 3-Way Switch (Low Voltage)
- V USB-C (45W High Speed Charging Port)
- S USB-C (25W High Speed Charging Port)
- R Switched AC (Rocker Switch)
- D Dimmer Switch

#### Plug:

Supplied with Low Profile Flat 45° Angle 120 VAC Plug

- **Optional Standard Straight 120 VAC Plug**
- Optional Straight 120 VAC Pass-through Plug

- CLEAN, COMPACT DESIGN
- STREAMLINED
- LOW PROFILE
- SIDE-EXITING CORDS
- **PLUG & PLAY**
- 6' AC CORD & PLUG (FLAT PLUG STANDARD)
- CUSTOMIZABLE CONFIGURATIONS AND FINISHES
- UL LISTED FOR MOUNTING IN FURNITURE
- 15A