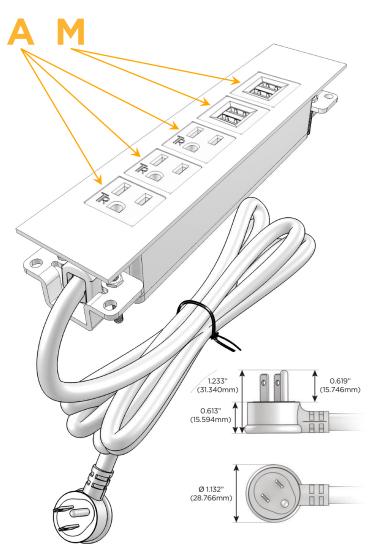

### Plug:

Supplied with Low Profile Flat 45° Angle 120 VAC

Optional Standard Straight 120 VAC Plug

Optional Straight 120 VAC Pass-through Plug

- CLEAN, COMPACT DESIGN
- **STREAMLINED**
- LOW PROFILE
- SIDE-EXITING CORDS
- **PLUG & PLAY**
- 6' AC CORD & PLUG (FLAT PLUG STANDARD)
- **CUSTOMIZABLE CONFIGURATIONS AND FINISHES**
- **UL LISTED FOR MOUNTING IN FURNITURE**
- 15A

# **Modules/Ports:**

- A Tamper Resistant AC Receptacle
- M Double USB-A (Fast Charging Ports 18W)