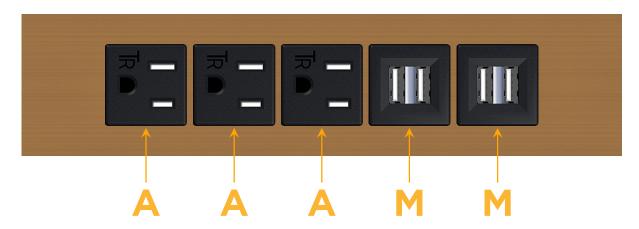

# **Modules/Ports:**

- A Tamper Resistant AC Receptacle
- M Double USB-A (Fast Charging Ports 18W)