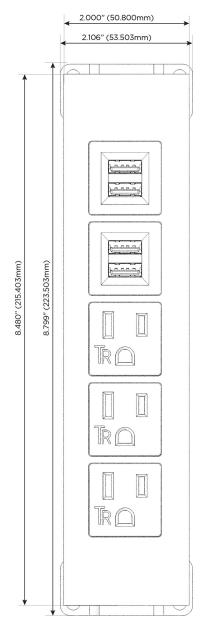

# **Modules/Ports:**

- A Tamper Resistant AC Receptacle
- M Double USB-A (Fast Charging Ports 18W)