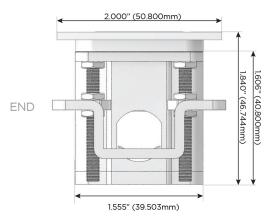

Speed Charging Port)
- R Switched AC (Rocker Switch)
- D Dimmer Switch

### Plug:

Supplied with Low Profile Flat 45° Angle 120 VAC

Optional Standard Straight 120 VAC Plug

Optional Straight 120 VAC Pass-through Plug

- CLEAN, COMPACT DESIGN
- **STREAMLINED**
- LOW PROFILE
- SIDE-EXITING CORDS
- **PLUG & PLAY**
- 6' AC CORD & PLUG (FLAT PLUG STANDARD)
- **CUSTOMIZABLE CONFIGURATIONS AND FINISHES**
- **UL LISTED FOR MOUNTING IN FURNITURE**
- 15A





### AC POWER & DATA CONNECTIVITY SOLUTION

M-POWER-5T-AAAMM-BZ4TP

Specs:

# MORMAX

Mormax Company, Inc.
8 Westchester Plaza

Elmsford, NY 10523

Distributed by

<u>&</u> '

914-699-0101

 $\searrow$ 

sales@mormax.com

mormax.com

TOP

# **Modules/Ports:**

- A Tamper Resistant AC Receptacle
- M Double USB-A (Fast Charging Ports 18W)