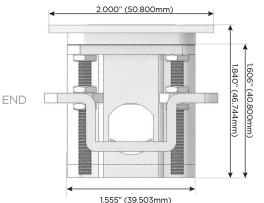

### Plug:

Supplied with Low Profile Flat 45° Angle 120 VAC Plug

**Optional Standard Straight 120 VAC Plug** 

Optional Straight 120 VAC Pass-through Plug

- CLEAN, COMPACT DESIGN
- STREAMLINED
- LOW PROFILE
- SIDE-EXITING CORDS
- **PLUG & PLAY**
- 6' AC CORD & PLUG (FLAT PLUG STANDARD)
- CUSTOMIZABLE CONFIGURATIONS AND FINISHES
- UL LISTED FOR MOUNTING IN FURNITURE
- 15A