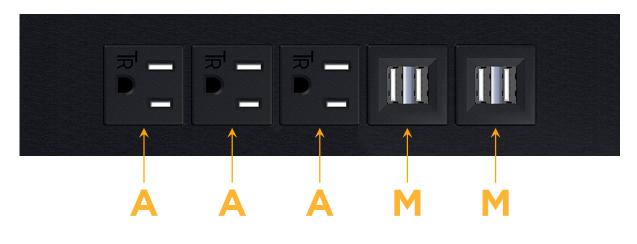

# Module/Port Options:

- **Tamper Resistant AC Receptacle** Α
- USB-A & USB-C (20W) E
- Double USB-A (Fast Charging Ports 18W) Μ
- HDMI H.
- CAT 6 6
- 12 RJ 12
- X Switched AC
- 3-Way Switch (Low Voltage) Y
- V USB-C (45W High Speed Charging Port)
- USB-C (25W High Speed Charging Port)
- Switched AC (Rocker Switch) R
- D **Dimmer Switch**