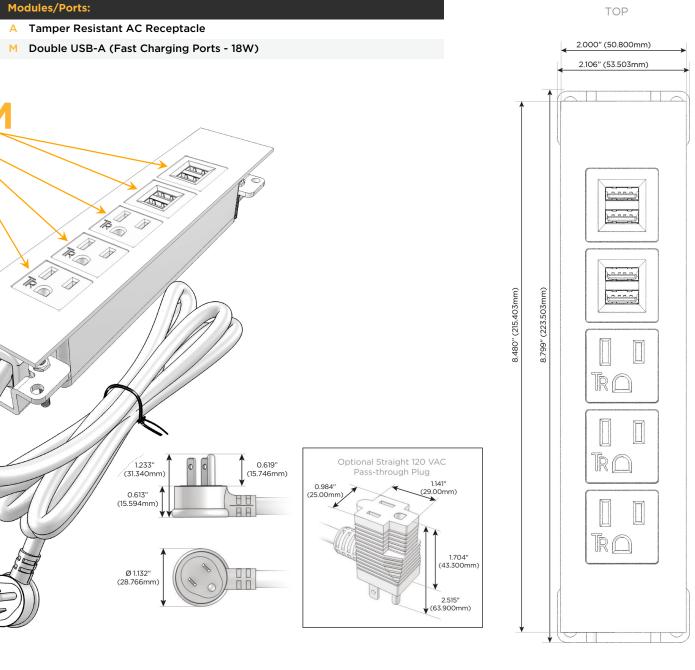

# Module/Port Options:

- **Tamper Resistant AC Receptacle** Α
- USB-A & USB-C (20W) E
- Double USB-A (Fast Charging Ports 18W) Μ
- HDMI H.
- CAT 6 6
- 12 RJ 12
- X Switched AC
- 3-Way Switch (Low Voltage) Y
- V USB-C (45W High Speed Charging Port)
- USB-C (25W High Speed Charging Port)
- Switched AC (Rocker Switch) R
- D **Dimmer Switch**

### Plug:

Supplied with Low Profile Flat 45° Angle 120 VAC Plug

**Optional Standard Straight 120 VAC Plug** 

Optional Straight 120 VAC Pass-through Plug

- CLEAN, COMPACT DESIGN
- STREAMLINED
- LOW PROFILE
- SIDE-EXITING CORDS
- **PLUG & PLAY**
- 6' AC CORD & PLUG (FLAT PLUG STANDARD)
- CUSTOMIZABLE CONFIGURATIONS AND FINISHES
- UL LISTED FOR MOUNTING IN FURNITURE
- 15A