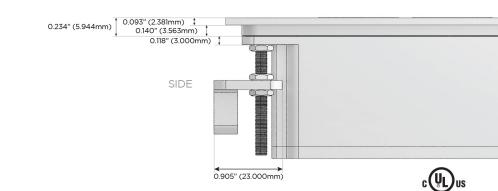

### Plug:

Supplied with Low Profile Flat 45° Angle 120 VAC Plug

**Optional Standard Straight 120 VAC Plug** 

Optional Straight 120 VAC Pass-through Plug

- CLEAN, COMPACT DESIGN
- STREAMLINED
- LOW PROFILE
- SIDE-EXITING CORDS
- **PLUG & PLAY**
- 6' AC CORD & PLUG (FLAT PLUG STANDARD)
- CUSTOMIZABLE CONFIGURATIONS AND FINISHES
- UL LISTED FOR MOUNTING IN FURNITURE
- 15A