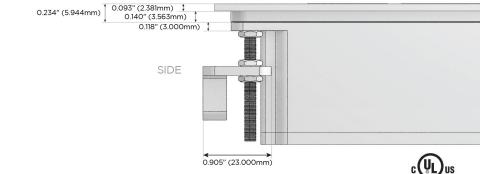

#### Plug:

Supplied with Low Profile Flat 45° Angle 120 VAC Plug

Optional Standard Straight 120 VAC Plug

Optional Straight 120 VAC Pass-through Plug

- CLEAN, COMPACT DESIGN
- STREAMLINED
- LOW PROFILE
- SIDE-EXITING CORDS
- PLUG & PLAY
- 6' AC CORD & PLUG (FLAT PLUG STANDARD)
- CUSTOMIZABLE CONFIGURATIONS AND FINISHES
- UL LISTED FOR MOUNTING IN FURNITURE
- 15A