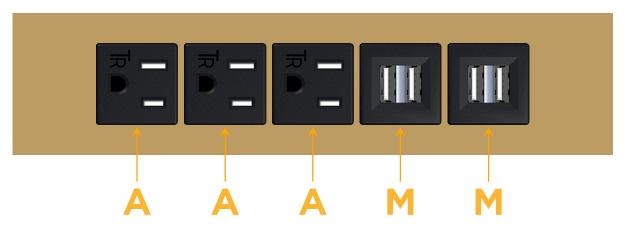

# Module/Port Options:

- A Tamper Resistant AC Receptacle
- E USB-A & USB-C (20W)
- M Double USB-A (Fast Charging Ports 18W)
- H HDMI
- 6 CAT 6
- 12 RJ 12
- X Switched AC
- Y 3-Way Switch (Low Voltage)
- V USB-C (45W High Speed Charging Port)
- S USB-C (25W High Speed Charging Port)
- R Switched AC (Rocker Switch)
- D Dimmer Switch