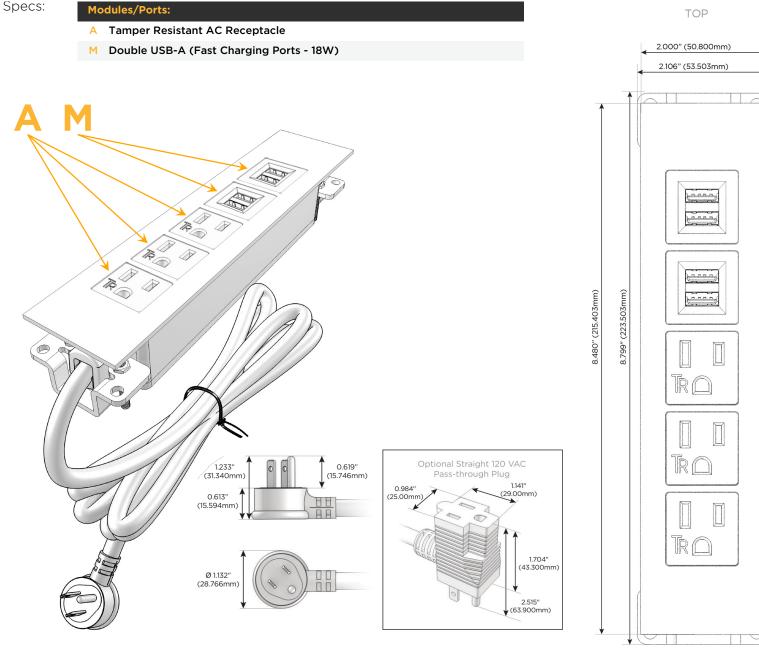

# Module/Port Options:

- A Tamper Resistant AC Receptacle
- E USB-A & USB-C (20W)
- M Double USB-A (Fast Charging Ports 18W)
- H HDMI
- 6 CAT 6
- 12 RJ 12
- X Switched AC
- Y 3-Way Switch (Low Voltage)
- V USB-C (45W High Speed Charging Port)
- S USB-C (25W High Speed Charging Port)
- R Switched AC (Rocker Switch)
- D Dimmer Switch

#### Plug:

Supplied with Low Profile Flat 45° Angle 120 VAC Plug

Optional Standard Straight 120 VAC Plug

Optional Straight 120 VAC Pass-through Plug

- CLEAN, COMPACT DESIGN
- STREAMLINED
- LOW PROFILE
- SIDE-EXITING CORDS
- PLUG & PLAY
- 6' AC CORD & PLUG (FLAT PLUG STANDARD)
- CUSTOMIZABLE CONFIGURATIONS AND FINISHES
- UL LISTED FOR MOUNTING IN FURNITURE
- 15A