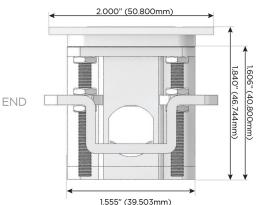

#### Plug:

Supplied with Low Profile Flat 45° Angle 120 VAC Plug

Optional Standard Straight 120 VAC Plug

Optional Straight 120 VAC Pass-through Plug

- CLEAN, COMPACT DESIGN
- STREAMLINED
- LOW PROFILE
- SIDE-EXITING CORDS
- PLUG & PLAY
- 6' AC CORD & PLUG (FLAT PLUG STANDARD)
- CUSTOMIZABLE CONFIGURATIONS AND FINISHES
- UL LISTED FOR MOUNTING IN FURNITURE
- 15A