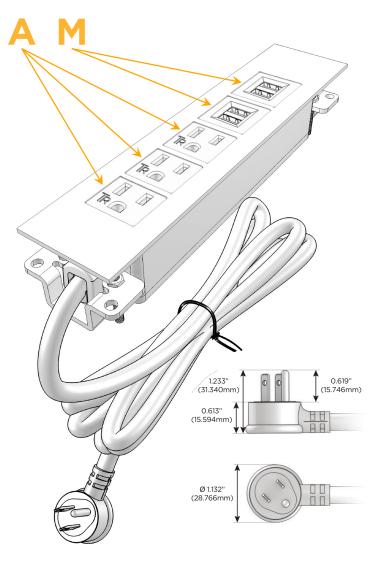

### Plug:

Supplied with Low Profile Flat 45° Angle 120 VAC

Optional Standard Straight 120 VAC Plug

Optional Straight 120 VAC Pass-through Plug

- CLEAN, COMPACT DESIGN
- **STREAMLINED**
- LOW PROFILE
- SIDE-EXITING CORDS
- **PLUG & PLAY**
- 6' AC CORD & PLUG (FLAT PLUG STANDARD)
- **CUSTOMIZABLE CONFIGURATIONS AND FINISHES**
- **UL LISTED FOR MOUNTING IN FURNITURE**
- 15A

# Modules/Ports:

- A Tamper Resistant AC Receptacle
- M Double USB-A (Fast Charging Ports 18W)