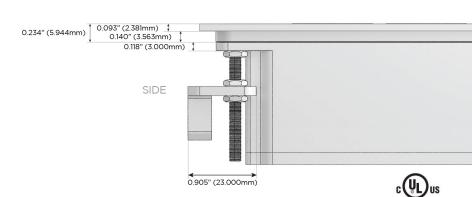

(25W High Speed Charging Port)
- R Switched AC (Rocker Switch)
- D Dimmer Switch

### Plug:

Supplied with Low Profile Flat 45° Angle 120 VAC

Optional Standard Straight 120 VAC Plug

Optional Straight 120 VAC Pass-through Plug

- CLEAN, COMPACT DESIGN
- **STREAMLINED**
- LOW PROFILE
- SIDE-EXITING CORDS
- **PLUG & PLAY**
- 6' AC CORD & PLUG (FLAT PLUG STANDARD)
- **CUSTOMIZABLE CONFIGURATIONS AND FINISHES**
- **UL LISTED FOR MOUNTING IN FURNITURE**
- 15A





Specs:

## AC POWER & DATA CONNECTIVITY SOLUTION

M-POWER-5T-AAAMM-BRAATP

# Distributed by



Mormax Company, Inc.
8 Westchester Plaza

Elmsford, NY 10523

<u>&</u>

914-699-0101

 $\searrow$ 

sales@mormax.com

mormax.com

TOP

# Modules/Ports:

- A Tamper Resistant AC Receptacle
- M Double USB-A (Fast Charging Ports 18W)