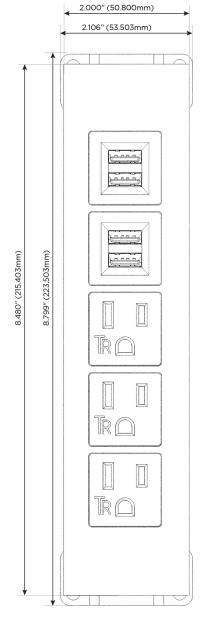

# Modules/Ports:

- A Tamper Resistant AC Receptacle
- M Double USB-A (Fast Charging Ports 18W)