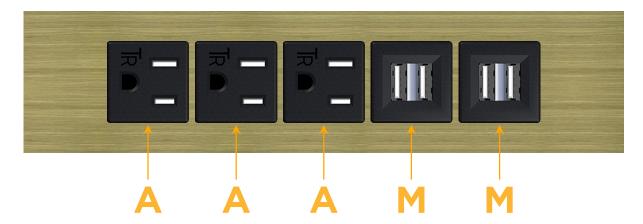

# Modules/Ports:

- A Tamper Resistant AC Receptacle
- M Double USB-A (Fast Charging Ports 18W)