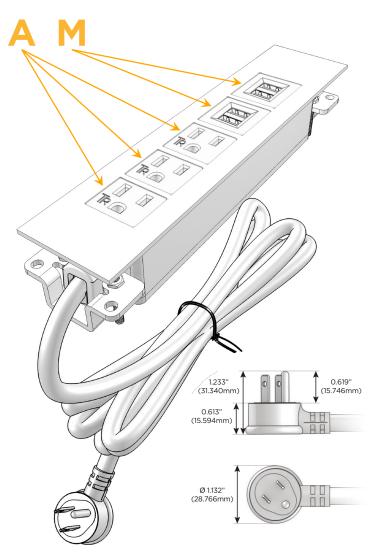

## Plug:

Supplied with Low Profile Flat 45° Angle 120 VAC

Optional Standard Straight 120 VAC Plug

Optional Straight 120 VAC Pass-through Plug

- CLEAN, COMPACT DESIGN
- **STREAMLINED**
- LOW PROFILE
- SIDE-EXITING CORDS
- **PLUG & PLAY**
- 6' AC CORD & PLUG (FLAT PLUG STANDARD)
- **CUSTOMIZABLE CONFIGURATIONS AND FINISHES**
- **UL LISTED FOR MOUNTING IN FURNITURE**
- 15A