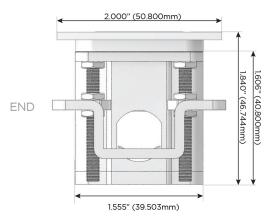

Charging Port)
- USB-C (25W High Speed Charging Port)
- R Switched AC (Rocker Switch)
- D Dimmer Switch

## Plug:

Supplied with Low Profile Flat 45° Angle 120 VAC

Optional Standard Straight 120 VAC Plug

Optional Straight 120 VAC Pass-through Plug

- CLEAN, COMPACT DESIGN
- **STREAMLINED**
- LOW PROFILE
- SIDE-EXITING CORDS
- **PLUG & PLAY**
- 6' AC CORD & PLUG (FLAT PLUG STANDARD)
- **CUSTOMIZABLE CONFIGURATIONS AND FINISHES**
- **UL LISTED FOR MOUNTING IN FURNITURE**
- 15A





## AC POWER & DATA CONNECTIVITY SOLUTION

M-POWER-5T-AAAMM-BR4TP

Specs:

# Distributed by



Mormax Company, Inc. 8 Westchester Plaza

Elmsford, NY 10523

914-699-0101

sales@mormax.com mormax.com

TOP

## **Modules/Ports:**

- **Tamper Resistant AC Receptacle**
- Double USB-A (Fast Charging Ports 18W)