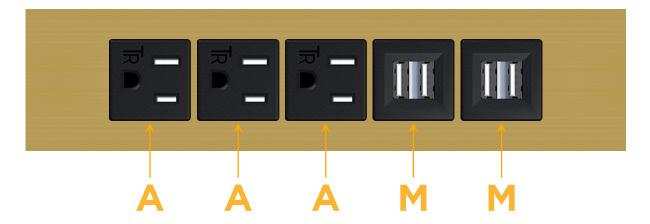

## **Module/Port Options:**

- **Tamper Resistant AC Receptacle**
- USB-A & USB-C (20W)
- Double USB-A (Fast Charging Ports 18W)
- **HDMI**
- CAT 6
- 12 RJ 12
- X Switched AC
- 3-Way Switch (Low Voltage)
- V USB-C (45W High Speed Charging Port)
- USB-C (25W High Speed Charging Port)
- R Switched AC (Rocker Switch)
- D Dimmer Switch

## **Modules/Ports:**

- **Tamper Resistant AC Receptacle**
- Double USB-A (Fast Charging Ports 18W)