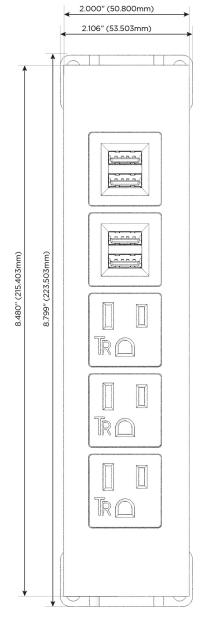

## AC POWER & DATA CONNECTIVITY SOLUTION

M-POWER-5T-AAAMM-BR4TP

Specs:

#### Trim Plate Finish: SOLID BRASS BRUSHED

Custom Finishes Available

M-POWER-5T-AAAMM-BR4TP