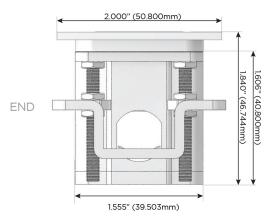

#### AC POWER & DATA CONNECTIVITY SOLUTION

M-POWER-5T-AAAMM-B2ATP

Specs:

# Distributed by

Mormax Company, Inc.
8 Westchester Plaza

Elmsford, NY 10523

914-699-0101

sales@mormax.com

mormax.com

TOP

**Modules/Ports:** 