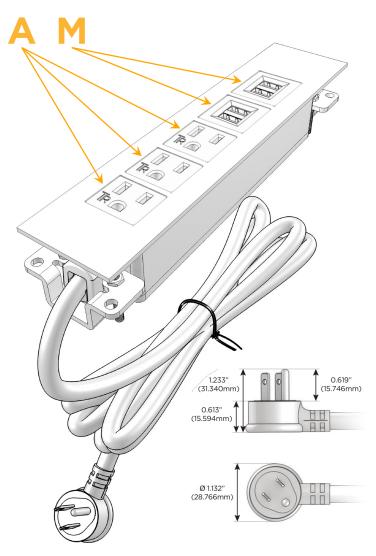

#### Plug:

Supplied with Low Profile Flat 45° Angle 120 VAC

Optional Standard Straight 120 VAC Plug

Optional Straight 120 VAC Pass-through Plug

- CLEAN, COMPACT DESIGN
- **STREAMLINED**
- LOW PROFILE
- SIDE-EXITING CORDS
- **PLUG & PLAY**
- 6' AC CORD & PLUG (FLAT PLUG STANDARD)
- **CUSTOMIZABLE CONFIGURATIONS AND FINISHES**
- **UL LISTED FOR MOUNTING IN FURNITURE**
- 15A

A Tamper Resistant AC Receptacle

M Double USB-A (Fast Charging Ports - 18W)