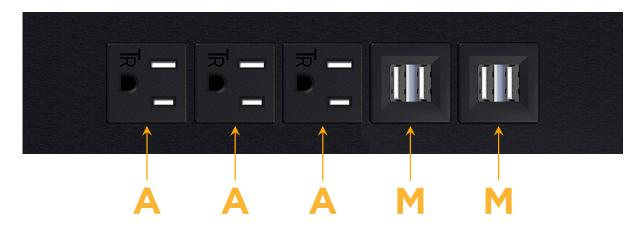

DATA CONNECTIVITY SOLUTION

M-POWER-5T-AAAMM-B2ATP

## Distributed by



Mormax Company, Inc.

8 Westchester Plaza

914-699-0101 sales@mormax.com

mormax.com

Elmsford, NY 10523 Metro Light & Power's line of power & data solutions offers sophisticated design elements combined with greater ease of installation.

Streamlined and low-profile, enhanced by side-exiting cords, our outlets advance the industry with their cutting edge look and feel. We believe flexibility is key, and we provide a variety of mounting options, including the ability to mount in limited spaces. Our outlets are available in many finishes and configurations, in addition to a custom color and finish capability for our clients.

### Trim Plate Finish: SATIN BLACK (ABS)

Custom Finishes Available

M-POWER-5T-AAAMM-B2ATP



### Features:

#### **Module/Port Options:**

- **Tamper Resistant AC Receptacle**
- USB-A & USB-C (20W)
- Double USB-A (Fast Charging Ports 18W)
- **HDMI**
- CAT 6
- 12 RJ 12
- X Switched AC
- 3-Way Switch (Low Voltage)
- V USB-C (45W High Speed Charging Port)
- USB-C (25W High Speed Charging Port)
- R Switched AC (Rocker Switch)
- D **Dimmer Switch**

#### Plug:

Supplied with Low Profile Flat 45° Angle 120 VAC

Optional Standard Straight 120 VAC Plug

Optional Straight 120 VAC Pass-through Plug

- CLEAN, COMPACT DESIGN
- **STREAMLINED**
- LOW PROFILE
- SIDE-EXITING CORDS
- **PLUG & PLAY**
- 6' AC CORD & PLUG (FLAT PLUG STANDARD)
- **CUSTOMIZABLE CONFIGURATIONS AND FINISHES**
- **UL LISTED FOR MOUNTING IN FURNITURE**
- 15A





#### AC POWER & DATA CONNECTIVITY SOLUTION

M-POWER-5T-AAA