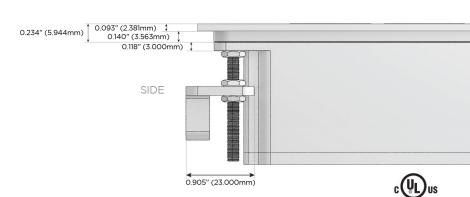

g Port)
- USB-C (25W High Speed Charging Port)
- R Switched AC (Rocker Switch)
- D **Dimmer Switch**

#### Plug:

Supplied with Low Profile Flat 45° Angle 120 VAC

Optional Standard Straight 120 VAC Plug

Optional Straight 120 VAC Pass-through Plug

- CLEAN, COMPACT DESIGN
- **STREAMLINED**
- LOW PROFILE
- SIDE-EXITING CORDS
- **PLUG & PLAY**
- 6' AC CORD & PLUG (FLAT PLUG STANDARD)
- **CUSTOMIZABLE CONFIGURATIONS AND FINISHES**
- **UL LISTED FOR MOUNTING IN FURNITURE**
- 15A





#### AC POWER & DATA CONNECTIVITY SOLUTION

M-POWER-5T-AAAMM-B2ATP

Specs:

# Distributed by



Mormax Company, Inc.
8 Westchester Plaza

Elmsford, NY 10523

914-699-0101

sales@mormax.com

mormax.com

TOP

**Modules/Ports:** 

A Tamper Resistant AC Receptacle

M Double USB-A (Fast Charging Ports - 18W)