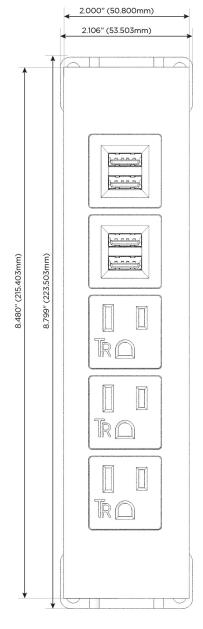

#### AC POWER & DATA CONNECTIVITY SOLUTION

M-POWER-5T-AAAMM-B2ATP

Specs:

# Distributed by

Mormax Company, Inc.
8 Westchester Plaza

Elmsford, NY 10523

914-699-0101

sales@mormax.com

mormax.com

TOP

**Modules/Ports:** 