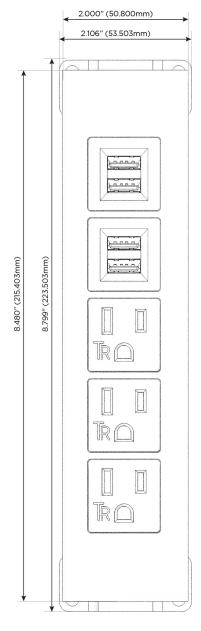

### **Module/Port Options:**

- A Tamper Resistant AC Receptacle
- E USB-A & USB-C (20W)
- M Double USB-A (Fast Charging Ports 18W)
- H HDMI
- 6 CAT 6
- 12 RJ 12
- X Switched AC
- Y 3-Way Switch (Low Voltage)
- V USB-C (45W High Speed Charging Port)
- S USB-C (25W High Speed Charging Port)
- R Switched AC (Rocker Switch)
- **D** Dimmer Switch

# Distributed by

Mormax Company, Inc. 8 Westchester Plaza

Elmsford, NY 10523

914-699-0101

mormax.com

sales@mormax.com

TOP

- **Tamper Resistant AC Receptacle**
- Double USB-A (Fast Charging Ports 18W)