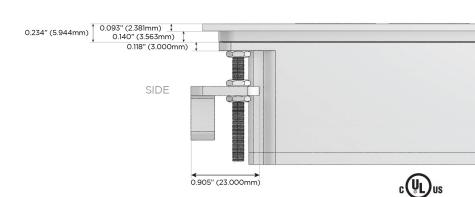

### Plug:

Supplied with Low Profile Flat 45° Angle 120 VAC Plug

Optional Standard Straight 120 VAC Plug

Optional Straight 120 VAC Pass-through Plug

- CLEAN, COMPACT DESIGN
- STREAMLINED
- LOW PROFILE
- SIDE-EXITING CORDS
- PLUG & PLAY
- 6' AC CORD & PLUG (FLAT PLUG STANDARD)
- CUSTOMIZABLE CONFIGURATIONS AND FINISHES
- UL LISTED FOR MOUNTING IN FURNITURE
- 15A