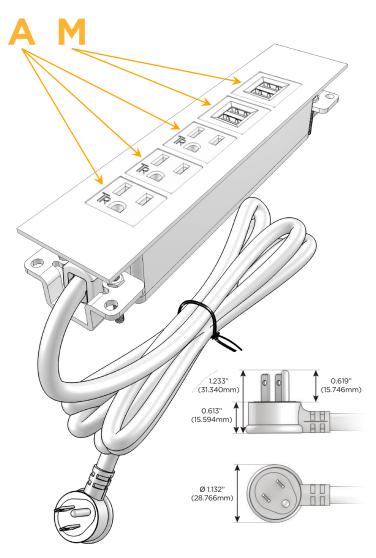

### Plug:

Supplied with Low Profile Flat 45° Angle 120 VAC Plug

Optional Standard Straight 120 VAC Plug

Optional Straight 120 VAC Pass-through Plug

- CLEAN, COMPACT DESIGN
- STREAMLINED
- LOW PROFILE
- SIDE-EXITING CORDS
- PLUG & PLAY
- 6' AC CORD & PLUG (FLAT PLUG STANDARD)
- CUSTOMIZABLE CONFIGURATIONS AND FINISHES
- UL LISTED FOR MOUNTING IN FURNITURE
- 15A

# Distributed by

Mormax Company, Inc. 8 Westchester Plaza

Elmsford, NY 10523

914-699-0101

mormax.com

sales@mormax.com

TOP

- **Tamper Resistant AC Receptacle**
- Double USB-A (Fast Charging Ports 18W)