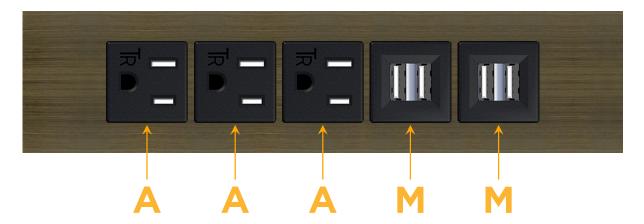

# Distributed by

Mormax Company, Inc. 8 Westchester Plaza

Elmsford, NY 10523

914-699-0101

mormax.com

sales@mormax.com

TOP

- **Tamper Resistant AC Receptacle**
- Double USB-A (Fast Charging Ports 18W)