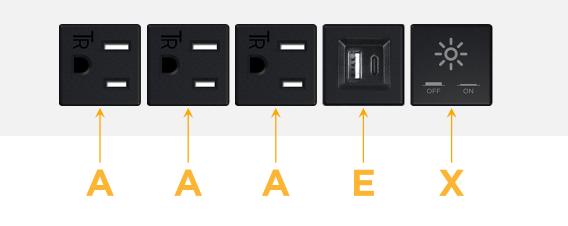

### Module/Port Options:

- A Tamper Resistant AC Receptacle
- E USB-A & USB-C (20W)
- M Double USB-A (Fast Charging Ports 18W)
- H HDMI
- 6 CAT 6
- 12 RJ 12
- X Switched AC
- Y 3-Way Switch (Low Voltage)
- V USB-C (45W High Speed Charging Port)
- S USB-C (25W High Speed Charging Port)
- R Switched AC (Rocker Switch)
- D Dimmer Switch