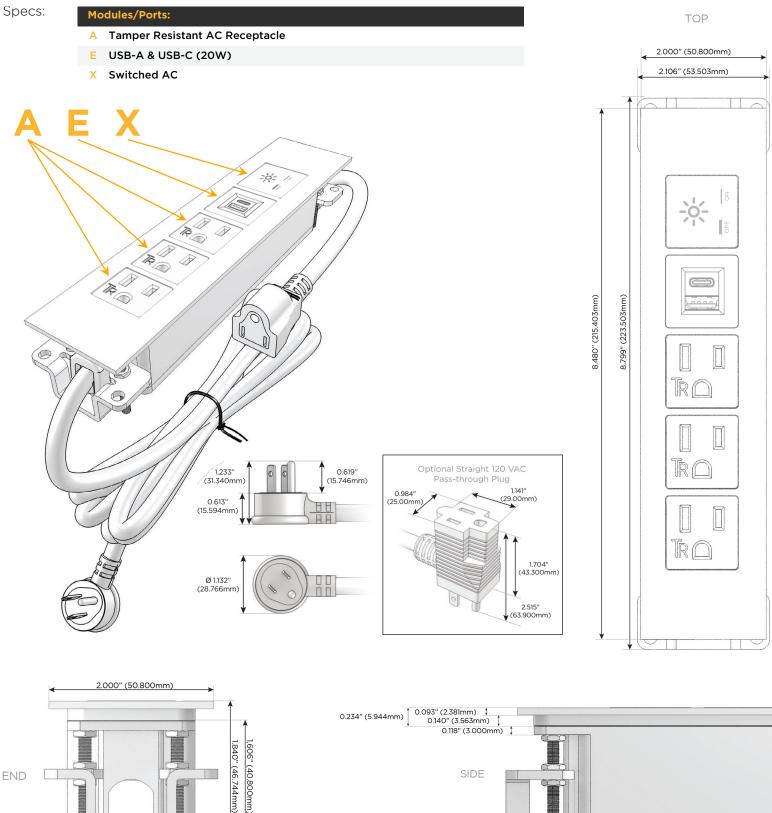

### Module/Port Options:

- A Tamper Resistant AC Receptacle
- E USB-A & USB-C (20W)
- M Double USB-A (Fast Charging Ports 18W)
- H HDMI
- 6 CAT 6
- 12 RJ 12
- X Switched AC
- Y 3-Way Switch (Low Voltage)
- V USB-C (45W High Speed Charging Port)
- S USB-C (25W High Speed Charging Port)
- R Switched AC (Rocker Switch)
- D Dimmer Switch

#### Plug:

Supplied with Low Profile Flat 45° Angle 120 VAC Plug

**Optional Standard Straight 120 VAC Plug** 

Optional Straight 120 VAC Pass-through Plug

- CLEAN, COMPACT DESIGN
- STREAMLINED
- LOW PROFILE
- SIDE-EXITING CORDS
- PLUG & PLAY
- 6' AC CORD & PLUG (FLAT PLUG STANDARD)
- CUSTOMIZABLE CONFIGURATIONS AND FINISHES
- UL LISTED FOR MOUNTING IN FURNITURE
- 15A