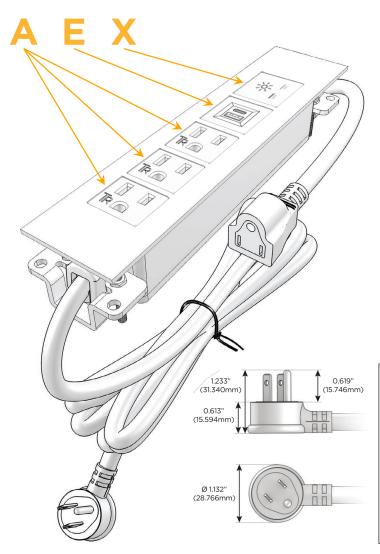

#### **Module/Port Options:**

- A Tamper Resistant AC Receptacle
- E USB-A & USB-C (20W)
- M Double USB-A (Fast Charging Ports 18W)
- H HDMI
- 6 CAT 6
- 12 RJ 12
- X Switched AC
- Y 3-Way Switch (Low Voltage)
- V USB-C (45W High Speed Charging Port)
- S USB-C (25W High Speed Charging Port)
- R Switched AC (Rocker Switch)
- **D** Dimmer Switch

#### Plug:

Supplied with Low Profile Flat 45° Angle 120 VAC Plug

Optional Standard Straight 120 VAC Plug

Optional Straight 120 VAC Pass-through Plug

- CLEAN, COMPACT DESIGN
- STREAMLINED
- LOW PROFILE
- SIDE-EXITING CORDS
- PLUG & PLAY
- 6' AC CORD & PLUG (FLAT PLUG STANDARD)
- CUSTOMIZABLE CONFIGURATIONS AND FINISHES
- UL LISTED FOR MOUNTING IN FURNITURE
- 15A

## Specs: Modules/Ports:

- A Tamper Resistant AC Receptacle
- E USB-A & USB-C (20W)
- X Switched AC