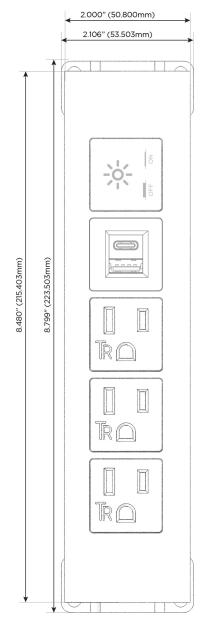

## Specs: Modules/Ports:

- A Tamper Resistant AC Receptacle
- E USB-A & USB-C (20W)
- X Switched AC