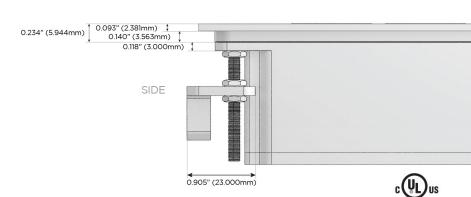

S USB-C (25W High Speed Charging Port)
- R Switched AC (Rocker Switch)
- **D** Dimmer Switch

#### Plug:

Supplied with Low Profile Flat 45° Angle 120 VAC Plug

Optional Standard Straight 120 VAC Plug

Optional Straight 120 VAC Pass-through Plug

- CLEAN, COMPACT DESIGN
- STREAMLINED
- LOW PROFILE
- SIDE-EXITING CORDS
- PLUG & PLAY
- 6' AC CORD & PLUG (FLAT PLUG STANDARD)
- CUSTOMIZABLE CONFIGURATIONS AND FINISHES
- UL LISTED FOR MOUNTING IN FURNITURE
- 15A





#### AC POWER & DATA CONNECTIVITY SOLUTION

M-POWER-5T-AAAEX-SATP

# Distributed by



Mormax Company, Inc.
8 Westchester Plaza

Elmsford, NY 10523

<u>&</u>

914-699-0101

 $\leq$ 

sales@mormax.com

mormax.com

TOF

TOP

## Specs: Modules/Ports:

- A Tamper Resistant AC Receptacle
- E USB-A & USB-C (20W)
- X Switched AC