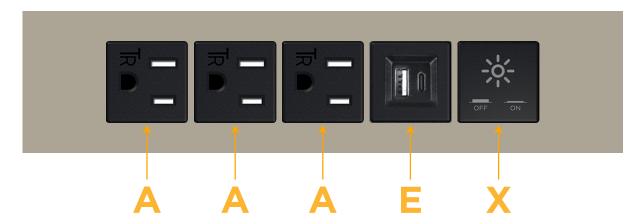

## Specs: Modules/Ports:

- A Tamper Resistant AC Receptacle
- E USB-A & USB-C (20W)
- X Switched AC