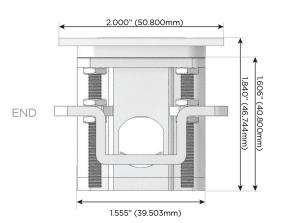

- S USB-C (25W High Speed Charging Port)
- R Switched AC (Rocker Switch)
- **D** Dimmer Switch

#### Plug:

Supplied with Low Profile Flat 45° Angle 120 VAC Plug

Optional Standard Straight 120 VAC Plug

Optional Straight 120 VAC Pass-through Plug

- CLEAN, COMPACT DESIGN
- STREAMLINED
- LOW PROFILE
- SIDE-EXITING CORDS
- PLUG & PLAY
- 6' AC CORD & PLUG (FLAT PLUG STANDARD)
- CUSTOMIZABLE CONFIGURATIONS AND FINISHES
- UL LISTED FOR MOUNTING IN FURNITURE
- 15A





#### AC POWER & DATA CONNECTIVITY SOLUTION

M-POWER-5T-AAAEX-SATP

# Distributed by



Mormax Company, Inc.
8 Westchester Plaza

Elmsford, NY 10523

<u>&</u>

914-699-0101

 $\leq$ 

sales@mormax.com

mormax.com

TOF

TOP

## Specs: Modules/Ports:

- A Tamper Resistant AC Receptacle
- E USB-A & USB-C (20W)
- X Switched AC