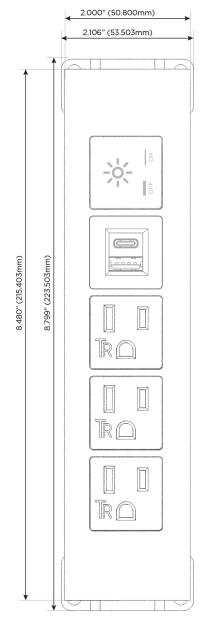

### **Module/Port Options:**

- **Tamper Resistant AC Receptacle**
- USB-A & USB-C (20W)
- Double USB-A (Fast Charging Ports 18W)
- **HDMI**
- CAT 6
- 12 RJ 12
- X Switched AC
- 3-Way Switch (Low Voltage)
- V USB-C (45W High Speed Charging Port)
- USB-C (25W High Speed Charging Port)
- R Switched AC (Rocker Switch)
- D **Dimmer Switch**

TOP

mormax.com

Specs: Modules/Ports:

- A Tamper Resistant AC Receptacle
- E USB-A & USB-C (20W)
- X Switched AC