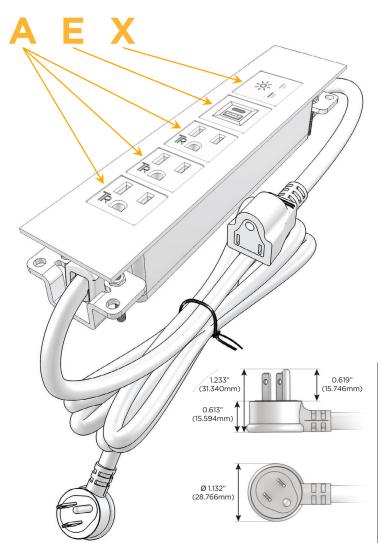

### Plug:

Supplied with Low Profile Flat 45° Angle 120 VAC

Optional Standard Straight 120 VAC Plug

Optional Straight 120 VAC Pass-through Plug

- CLEAN, COMPACT DESIGN
- **STREAMLINED**
- LOW PROFILE
- SIDE-EXITING CORDS
- **PLUG & PLAY**
- 6' AC CORD & PLUG (FLAT PLUG STANDARD)
- **CUSTOMIZABLE CONFIGURATIONS AND FINISHES**
- **UL LISTED FOR MOUNTING IN FURNITURE**
- 15A

TOP

mormax.com

Specs: Modules/Ports:

- A Tamper Resistant AC Receptacle
- E USB-A & USB-C (20W)
- X Switched AC