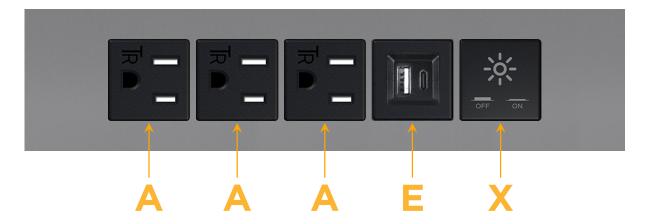

TOP

mormax.com

Specs: Modules/Ports:

- A Tamper Resistant AC Receptacle
- E USB-A & USB-C (20W)
- X Switched AC