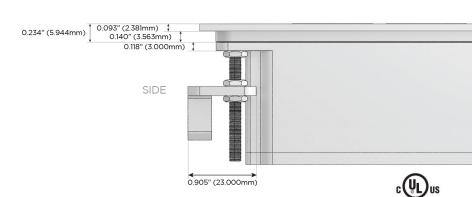

### AC POWER & DATA CONNECTIVITY SOLUTION

M-POWER-5T-AAAEX-MATP

TOP

mormax.com

Specs: Modules/Ports:

- A Tamper Resistant AC Receptacle
- E USB-A & USB-C (20W)
- X Switched AC