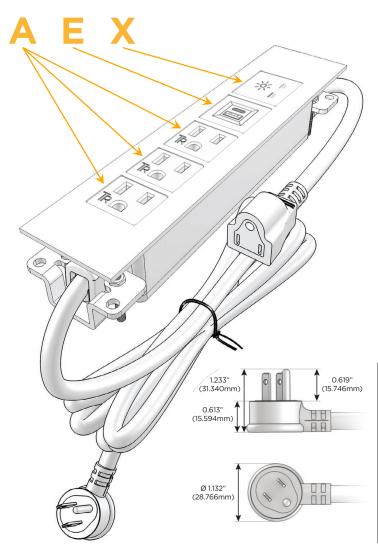

#### Plug:

Supplied with Low Profile Flat 45° Angle 120 VAC Plug

Optional Standard Straight 120 VAC Plug

Optional Straight 120 VAC Pass-through Plug

- CLEAN, COMPACT DESIGN
- STREAMLINED
- LOW PROFILE
- SIDE-EXITING CORDS
- PLUG & PLAY
- 6' AC CORD & PLUG (FLAT PLUG STANDARD)
- CUSTOMIZABLE CONFIGURATIONS AND FINISHES
- UL LISTED FOR MOUNTING IN FURNITURE
- 15A