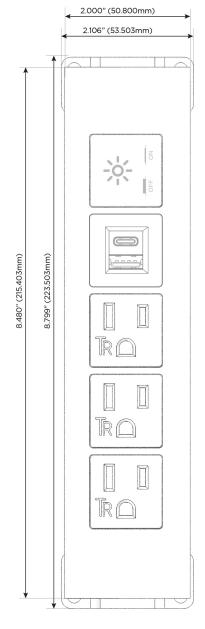

#### **Module/Port Options:**

- A Tamper Resistant AC Receptacle
- E USB-A & USB-C (20W)
- M Double USB-A (Fast Charging Ports 18W)
- H HDMI
- 6 CAT 6
- 12 RJ 12
- X Switched AC
- Y 3-Way Switch (Low Voltage)
- V USB-C (45W High Speed Charging Port)
- S USB-C (25W High Speed Charging Port)
- R Switched AC (Rocker Switch)
- **D** Dimmer Switch

## Specs: Modules/Ports:

- A Tamper Resistant AC Receptacle
- E USB-A & USB-C (20W)
- X Switched AC