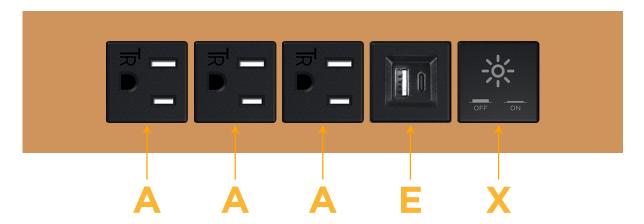

#### **Module/Port Options:**

- A Tamper Resistant AC Receptacle
- E USB-A & USB-C (20W)
- M Double USB-A (Fast Charging Ports 18W)
- H HDMI
- 6 CAT 6
- 12 RJ 12
- X Switched AC
- Y 3-Way Switch (Low Voltage)
- V USB-C (45W High Speed Charging Port)
- S USB-C (25W High Speed Charging Port)
- R Switched AC (Rocker Switch)
- **D** Dimmer Switch

## Specs: Modules/Ports:

- A Tamper Resistant AC Receptacle
- E USB-A & USB-C (20W)
- X Switched AC