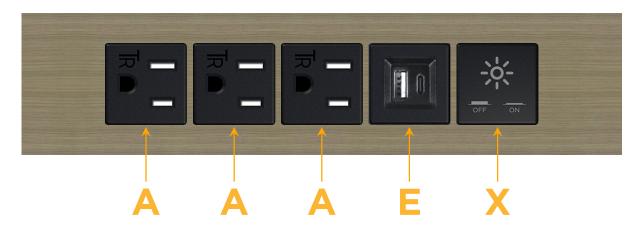

### **Module/Port Options:**

- A Tamper Resistant AC Receptacle
- E USB-A & USB-C (20W)
- M Double USB-A (Fast Charging Ports 18W)
- H HDMI
- 6 CAT 6
- 12 RJ 12
- X Switched AC
- Y 3-Way Switch (Low Voltage)
- V USB-C (45W High Speed Charging Port)
- S USB-C (25W High Speed Charging Port)
- R Switched AC (Rocker Switch)
- **D** Dimmer Switch

#### Specs: **Modules/Ports:**

- **Tamper Resistant AC Receptacle**
- USB-A & USB-C (20W)
- Switched AC