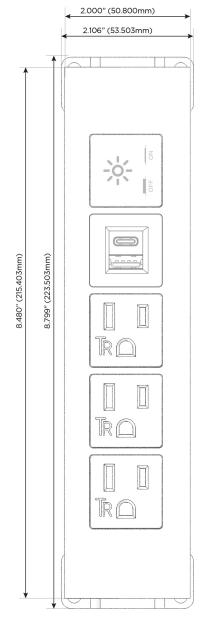

### **Module/Port Options:**

- A Tamper Resistant AC Receptacle
- E USB-A & USB-C (20W)
- M Double USB-A (Fast Charging Ports 18W)
- H HDMI
- 6 CAT 6
- 12 RJ 12
- X Switched AC
- Y 3-Way Switch (Low Voltage)
- V USB-C (45W High Speed Charging Port)
- S USB-C (25W High Speed Charging Port)
- R Switched AC (Rocker Switch)
- **D** Dimmer Switch

#### Specs: **Modules/Ports:**

- **Tamper Resistant AC Receptacle**
- USB-A & USB-C (20W)
- Switched AC