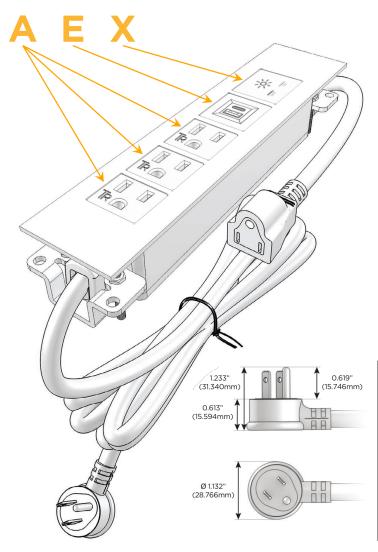

### Plug:

Supplied with Low Profile Flat 45° Angle 120 VAC Plug

Optional Standard Straight 120 VAC Plug

Optional Straight 120 VAC Pass-through Plug

- CLEAN, COMPACT DESIGN
- STREAMLINED
- LOW PROFILE
- SIDE-EXITING CORDS
- PLUG & PLAY
- 6' AC CORD & PLUG (FLAT PLUG STANDARD)
- CUSTOMIZABLE CONFIGURATIONS AND FINISHES
- UL LISTED FOR MOUNTING IN FURNITURE
- 15A