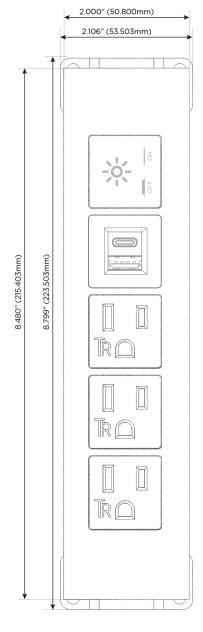

#### **Module/Port Options:**

- A Tamper Resistant AC Receptacle
- E USB-A & USB-C (20W)
- M Double USB-A (Fast Charging Ports 18W)
- H HDMI
- 6 CAT 6
- 12 RJ 12
- X Switched AC
- Y 3-Way Switch (Low Voltage)
- V USB-C (45W High Speed Charging Port)
- S USB-C (25W High Speed Charging Port)
- R Switched AC (Rocker Switch)
- **D** Dimmer Switch

## **Modules/Ports:**

- A Tamper Resistant AC Receptacle
- E USB-A & USB-C (20W)
- X Switched AC