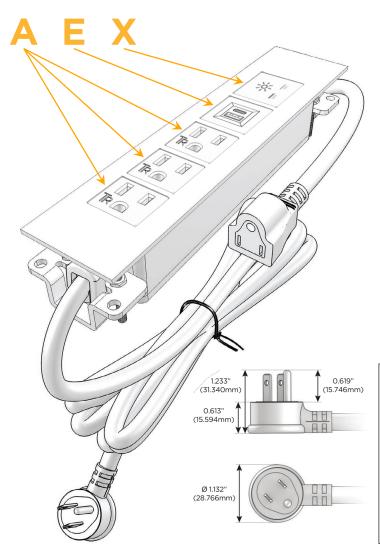

#### Plug:

Supplied with Low Profile Flat 45° Angle 120 VAC Plug

Optional Standard Straight 120 VAC Plug

Optional Straight 120 VAC Pass-through Plug

- CLEAN, COMPACT DESIGN
- STREAMLINED
- LOW PROFILE
- SIDE-EXITING CORDS
- PLUG & PLAY
- 6' AC CORD & PLUG (FLAT PLUG STANDARD)
- CUSTOMIZABLE CONFIGURATIONS AND FINISHES
- UL LISTED FOR MOUNTING IN FURNITURE
- 15A