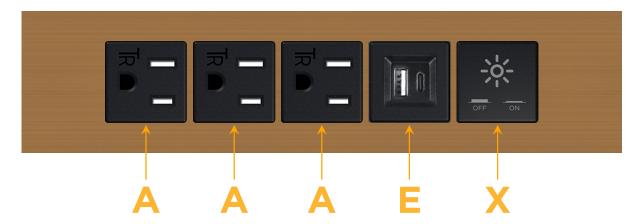

#### **Module/Port Options:**

- A Tamper Resistant AC Receptacle
- E USB-A & USB-C (20W)
- M Double USB-A (Fast Charging Ports 18W)
- H HDMI
- 6 CAT 6
- 12 RJ 12
- X Switched AC
- Y 3-Way Switch (Low Voltage)
- V USB-C (45W High Speed Charging Port)
- S USB-C (25W High Speed Charging Port)
- R Switched AC (Rocker Switch)
- **D** Dimmer Switch

## **Modules/Ports:**

- A Tamper Resistant AC Receptacle
- E USB-A & USB-C (20W)
- X Switched AC