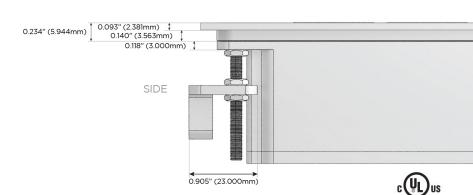

S USB-C (25W High Speed Charging Port)
- R Switched AC (Rocker Switch)
- **D** Dimmer Switch

#### Plug:

Supplied with Low Profile Flat 45° Angle 120 VAC Plug

Optional Standard Straight 120 VAC Plug

Optional Straight 120 VAC Pass-through Plug

- CLEAN, COMPACT DESIGN
- STREAMLINED
- LOW PROFILE
- SIDE-EXITING CORDS
- PLUG & PLAY
- 6' AC CORD & PLUG (FLAT PLUG STANDARD)
- CUSTOMIZABLE CONFIGURATIONS AND FINISHES
- UL LISTED FOR MOUNTING IN FURNITURE
- 15A





#### AC POWER & DATA CONNECTIVITY SOLUTION

M-POWER-5T-AAAEX-BZ4TP

# Distributed by



Mormax Company, Inc. 8 Westchester Plaza

Elmsford, NY 10523

<u>&</u>

914-699-0101

 $\searrow$ 

sales@mormax.com

mormax.com

Specs:

## **Modules/Ports:**

- A Tamper Resistant AC Receptacle
- E USB-A & USB-C (20W)
- X Switched AC