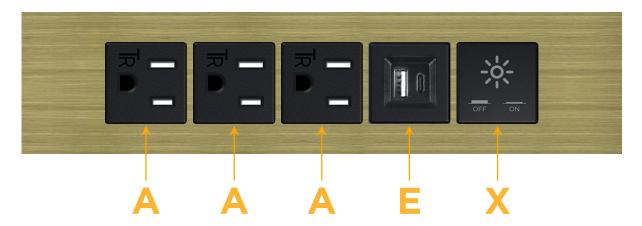

#### **Module/Port Options:**

- A Tamper Resistant AC Receptacle
- E USB-A & USB-C (20W)
- M Double USB-A (Fast Charging Ports 18W)
- H HDMI
- 6 CAT 6
- 12 RJ 12
- X Switched AC
- Y 3-Way Switch (Low Voltage)
- V USB-C (45W High Speed Charging Port)
- S USB-C (25W High Speed Charging Port)
- R Switched AC (Rocker Switch)
- **D** Dimmer Switch

# Specs: Modules/Ports:

- A Tamper Resistant AC Receptacle
- E USB-A & USB-C (20W)
- X Switched AC