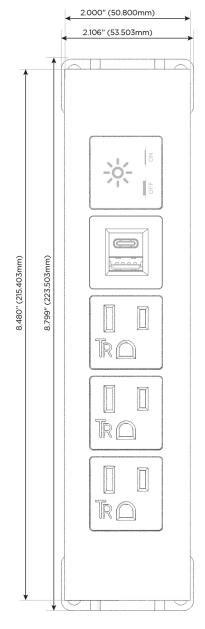

#### **Module/Port Options:**

- A Tamper Resistant AC Receptacle
- E USB-A & USB-C (20W)
- M Double USB-A (Fast Charging Ports 18W)
- H HDMI
- 6 CAT 6
- 12 RJ 12
- X Switched AC
- Y 3-Way Switch (Low Voltage)
- V USB-C (45W High Speed Charging Port)
- S USB-C (25W High Speed Charging Port)
- R Switched AC (Rocker Switch)
- **D** Dimmer Switch

# Specs: Modules/Ports:

- A Tamper Resistant AC Receptacle
- E USB-A & USB-C (20W)
- X Switched AC