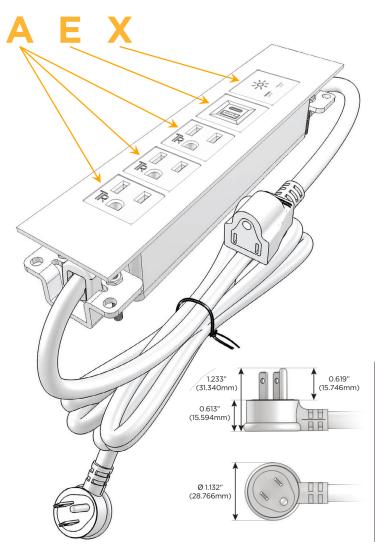

#### Plug:

Supplied with Low Profile Flat 45° Angle 120 VAC Plug

Optional Standard Straight 120 VAC Plug

Optional Straight 120 VAC Pass-through Plug

- CLEAN, COMPACT DESIGN
- STREAMLINED
- LOW PROFILE
- SIDE-EXITING CORDS
- PLUG & PLAY
- 6' AC CORD & PLUG (FLAT PLUG STANDARD)
- CUSTOMIZABLE CONFIGURATIONS AND FINISHES
- UL LISTED FOR MOUNTING IN FURNITURE
- 15A

#### **Module/Port Options:**

- A Tamper Resistant AC Receptacle
- E USB-A & USB-C (20W)
- M Double USB-A (Fast Charging Ports 18W)
- H HDMI
- 6 CAT 6
- 12 RJ 12
- X Switched AC
- Y 3-Way Switch (Low Voltage)
- V USB-C (45W High Speed Charging Port)
- S USB-C (25W High Speed Charging Port)
- R Switched AC (Rocker Switch)
- **D** Dimmer Switch