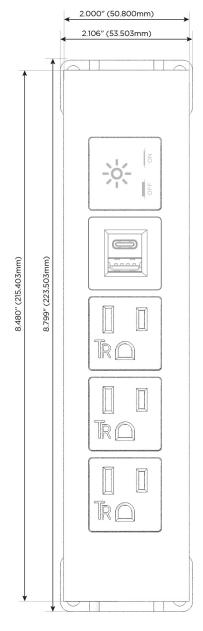

### Plug:

Supplied with Low Profile Flat 45° Angle 120 VAC

Optional Standard Straight 120 VAC Plug

Optional Straight 120 VAC Pass-through Plug

- CLEAN, COMPACT DESIGN
- **STREAMLINED**
- LOW PROFILE
- SIDE-EXITING CORDS
- **PLUG & PLAY**
- 6' AC CORD & PLUG (FLAT PLUG STANDARD)
- **CUSTOMIZABLE CONFIGURATIONS AND FINISHES**
- **UL LISTED FOR MOUNTING IN FURNITURE**
- 15A