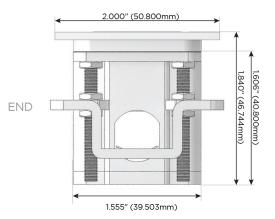

### Plug:

Supplied with Low Profile Flat 45° Angle 120 VAC

Optional Standard Straight 120 VAC Plug

Optional Straight 120 VAC Pass-through Plug

- CLEAN, COMPACT DESIGN
- **STREAMLINED**
- LOW PROFILE
- SIDE-EXITING CORDS
- **PLUG & PLAY**
- 6' AC CORD & PLUG (FLAT PLUG STANDARD)
- **CUSTOMIZABLE CONFIGURATIONS AND FINISHES**
- **UL LISTED FOR MOUNTING IN FURNITURE**
- 15A