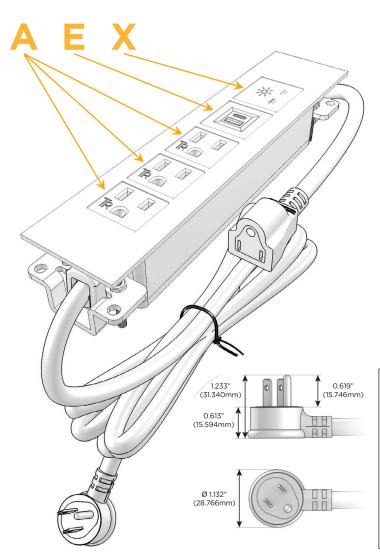

## **Modules/Ports:**

- A Tamper Resistant AC Receptacle
- E USB-A & USB-C (20W)
- X Switched AC