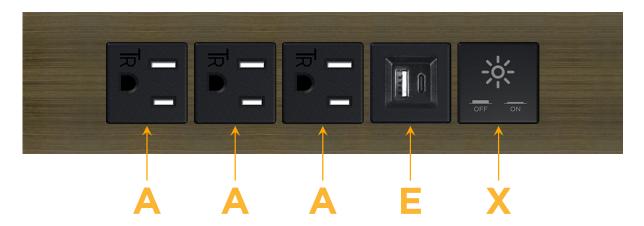

## **Modules/Ports:**

- A Tamper Resistant AC Receptacle
- E USB-A & USB-C (20W)
- X Switched AC