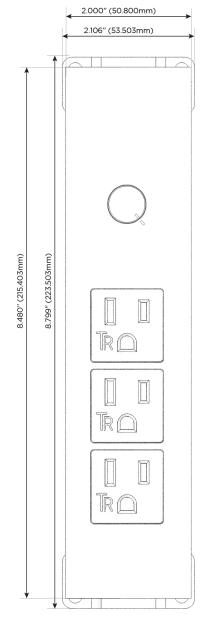

### **Module/Port Options:**

- A Tamper Resistant AC Receptacle
- E USB-A & USB-C (20W)
- M Double USB-A (Fast Charging Ports 18W)
- H HDMI
- 6 CAT 6
- 12 RJ 12
- X Switched AC
- Y 3-Way Switch (Low Voltage)
- V USB-C (45W High Speed Charging Port)
- S USB-C (25W High Speed Charging Port)
- R Switched AC (Rocker Switch)
- **D** Dimmer Switch

TOP

Specs: Modules/Ports:

A Tamper Resistant AC Receptacle

Dimmer Switch

0.234" (5.944mm)