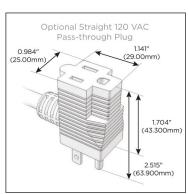

### Plug:

Supplied with Low Profile Flat 45° Angle 120 VAC Plug

Optional Standard Straight 120 VAC Plug

Optional Straight 120 VAC Pass-through Plug

- CLEAN, COMPACT DESIGN
- STREAMLINED
- LOW PROFILE
- SIDE-EXITING CORDS
- PLUG & PLAY
- 6' AC CORD & PLUG (FLAT PLUG STANDARD)
- CUSTOMIZABLE CONFIGURATIONS AND FINISHES
- ETL LISTED FOR MOUNTING IN FURNITURE
- 15A