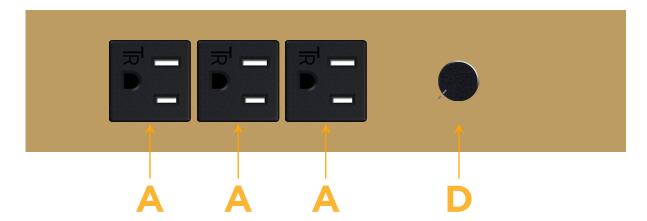

TOP

Specs: Modules/Ports:

A Tamper Resistant AC Receptacle

Dimmer Switch

0.234" (5.944mm)

### **Module/Port Options:**

- A Tamper Resistant AC Receptacle
- E USB-A & USB-C (20W)
- M Double USB-A (Fast Charging Ports 18W)
- H HDMI
- 6 CAT 6
- 12 RJ 12
- X Switched AC
- Y 3-Way Switch (Low Voltage)
- V USB-C (45W High Speed Charging Port)
- S USB-C (25W High Speed Charging Port)
- R Switched AC (Rocker Switch)
- **D** Dimmer Switch