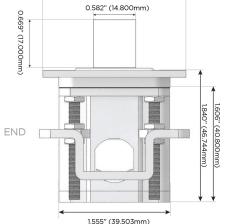

TOP

Specs: Modules/Ports:

A Tamper Resistant AC Receptacle

Dimmer Switch

0.234" (5.944mm)