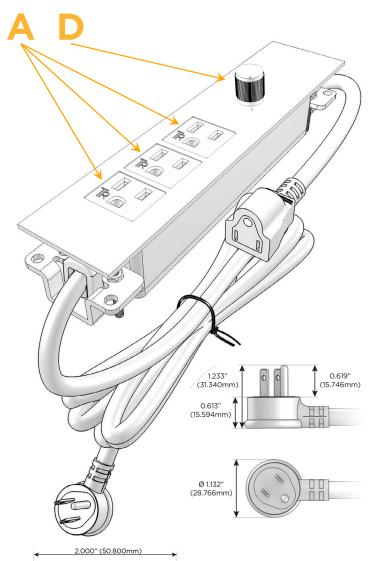

### **Module/Port Options:**

- A Tamper Resistant AC Receptacle
- E USB-A & USB-C (20W)
- M Double USB-A (Fast Charging Ports 18W)
- H HDMI
- 6 CAT 6
- 12 RJ 12
- X Switched AC
- Y 3-Way Switch (Low Voltage)
- V USB-C (45W High Speed Charging Port)
- S USB-C (25W High Speed Charging Port)
- R Switched AC (Rocker Switch)
- **D** Dimmer Switch

### Plug:

Supplied with Low Profile Flat 45° Angle 120 VAC Plug

Optional Standard Straight 120 VAC Plug

Optional Straight 120 VAC Pass-through Plug

- CLEAN, COMPACT DESIGN
- STREAMLINED
- LOW PROFILE
- SIDE-EXITING CORDS
- PLUG & PLAY
- 6' AC CORD & PLUG (FLAT PLUG STANDARD)
- CUSTOMIZABLE CONFIGURATIONS AND FINISHES
- ETL LISTED FOR MOUNTING IN FURNITURE
- 15A

TOP

Specs: Modules/Ports:

A Tamper Resistant AC Receptacle

Dimmer Switch

0.234" (5.944mm)