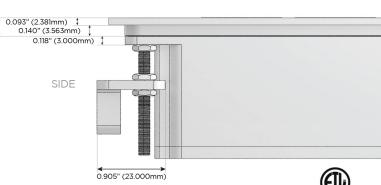

TOP

Specs: Modules/Ports:

A Tamper Resistant AC Receptacle

Dimmer Switch

0.234" (5.944mm)