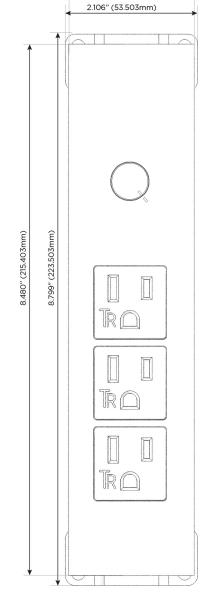

### **Module/Port Options:**

- **Tamper Resistant AC Receptacle**
- USB-A & USB-C (20W)
- Double USB-A (Fast Charging Ports 18W)
- **HDMI**
- CAT 6
- 12 RJ 12
- X Switched AC
- 3-Way Switch (Low Voltage)
- V USB-C (45W High Speed Charging Port)
- USB-C (25W High Speed Charging Port)
- R Switched AC (Rocker Switch)
- D Dimmer Switch

# Modules/Ports:

- A Tamper Resistant AC Receptacle
- Dimmer Switch

0.234" (5.944mm)