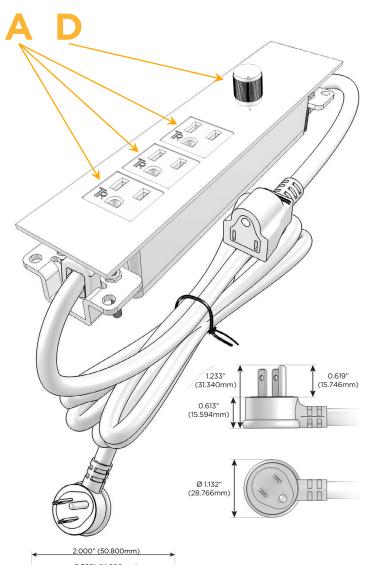

### **Module/Port Options:**

- **Tamper Resistant AC Receptacle**
- USB-A & USB-C (20W)
- Double USB-A (Fast Charging Ports 18W)
- **HDMI**
- CAT 6
- 12 RJ 12
- X Switched AC
- 3-Way Switch (Low Voltage)
- V USB-C (45W High Speed Charging Port)
- USB-C (25W High Speed Charging Port)
- R Switched AC (Rocker Switch)
- D Dimmer Switch

### Plug:

Supplied with Low Profile Flat 45° Angle 120 VAC

Optional Standard Straight 120 VAC Plug

Optional Straight 120 VAC Pass-through Plug

- CLEAN, COMPACT DESIGN
- **STREAMLINED**
- LOW PROFILE
- SIDE-EXITING CORDS
- **PLUG & PLAY**
- 6' AC CORD & PLUG (FLAT PLUG STANDARD)
- **CUSTOMIZABLE CONFIGURATIONS AND FINISHES**
- ETL LISTED FOR MOUNTING IN FURNITURE
- 15A

# Distributed by

Mormax Company, Inc.
8 Westchester Plaza

Elmsford, NY 10523

914-699-0101

sales@mormax.com
mormax.com

ТОР

2.000" (50.800mm)

Specs:

# Modules/Ports:

- A Tamper Resistant AC Receptacle
- Dimmer Switch

0.234" (5.944mm)