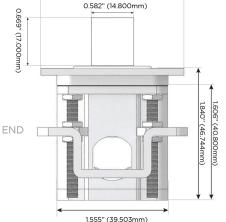

# Distributed by

Mormax Company, Inc.
8 Westchester Plaza

Elmsford, NY 10523

914-699-0101

sales@mormax.com
mormax.com

ТОР

2.000" (50.800mm)

Specs:

# Modules/Ports:

- A Tamper Resistant AC Receptacle
- Dimmer Switch

0.234" (5.944mm)