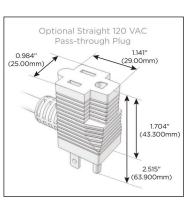

### Plug:

Supplied with Low Profile Flat 45° Angle 120 VAC

Optional Standard Straight 120 VAC Plug

Optional Straight 120 VAC Pass-through Plug

- CLEAN, COMPACT DESIGN
- **STREAMLINED**
- LOW PROFILE
- SIDE-EXITING CORDS
- **PLUG & PLAY**
- 6' AC CORD & PLUG (FLAT PLUG STANDARD)
- **CUSTOMIZABLE CONFIGURATIONS AND FINISHES**
- ETL LISTED FOR MOUNTING IN FURNITURE
- 15A