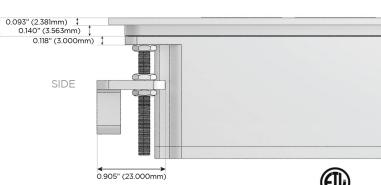

# Distributed by

Mormax Company, Inc.
8 Westchester Plaza

Elmsford, NY 10523

914-699-0101

sales@mormax.com
mormax.com

ТОР

2.000" (50.800mm)

Specs:

# Modules/Ports:

- A Tamper Resistant AC Receptacle
- Dimmer Switch

0.234" (5.944mm)