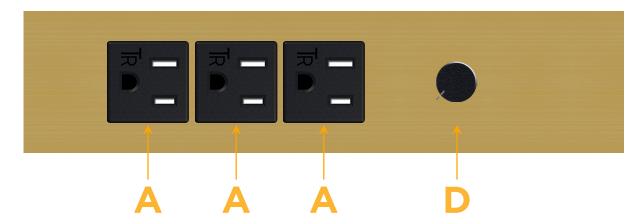

### **Module/Port Options:**

- **Tamper Resistant AC Receptacle**
- USB-A & USB-C (20W)
- Double USB-A (Fast Charging Ports 18W)
- **HDMI**
- CAT 6
- 12 RJ 12
- X Switched AC
- 3-Way Switch (Low Voltage)
- V USB-C (45W High Speed Charging Port)
- USB-C (25W High Speed Charging Port)
- R Switched AC (Rocker Switch)
- D Dimmer Switch

# Modules/Ports:

- A Tamper Resistant AC Receptacle
- Dimmer Switch

0.234" (5.944mm)