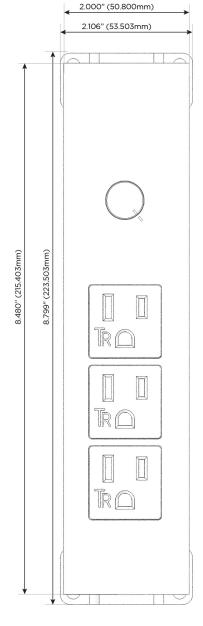

### Plug:

Supplied with Low Profile Flat 45° Angle 120 VAC Plug

Optional Standard Straight 120 VAC Plug

Optional Straight 120 VAC Pass-through Plug

- CLEAN, COMPACT DESIGN
- STREAMLINED
- LOW PROFILE
- SIDE-EXITING CORDS
- PLUG & PLAY
- 6' AC CORD & PLUG (FLAT PLUG STANDARD)
- CUSTOMIZABLE CONFIGURATIONS AND FINISHES
- ETL LISTED FOR MOUNTING IN FURNITURE
- 15A