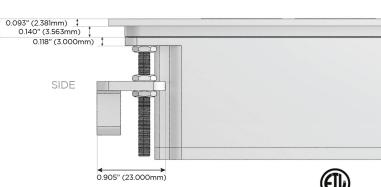

### Plug:

Supplied with Low Profile Flat 45° Angle 120 VAC Plug

Optional Standard Straight 120 VAC Plug

Optional Straight 120 VAC Pass-through Plug

- CLEAN, COMPACT DESIGN
- STREAMLINED
- LOW PROFILE
- SIDE-EXITING CORDS
- PLUG & PLAY
- 6' AC CORD & PLUG (FLAT PLUG STANDARD)
- CUSTOMIZABLE CONFIGURATIONS AND FINISHES
- ETL LISTED FOR MOUNTING IN FURNITURE
- 15A