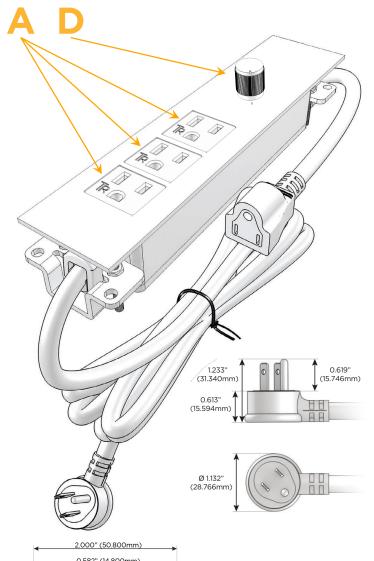

### Plug:

Supplied with Low Profile Flat 45° Angle 120 VAC Plug

Optional Standard Straight 120 VAC Plug

Optional Straight 120 VAC Pass-through Plug

- CLEAN, COMPACT DESIGN
- STREAMLINED
- LOW PROFILE
- SIDE-EXITING CORDS
- PLUG & PLAY
- 6' AC CORD & PLUG (FLAT PLUG STANDARD)
- CUSTOMIZABLE CONFIGURATIONS AND FINISHES
- ETL LISTED FOR MOUNTING IN FURNITURE
- 15A