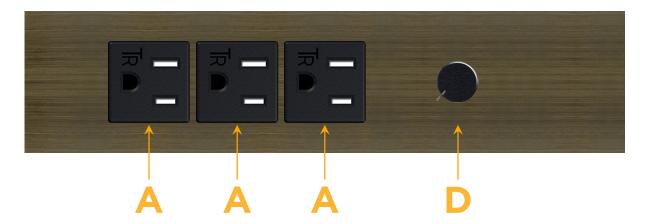

# Distributed by

Mormax Company, Inc. 8 Westchester Plaza

Elmsford, NY 10523

914-699-0101

sales@mormax.com mormax.com

TOP

- **Tamper Resistant AC Receptacle**
- **Dimmer Switch**

0.234" (5.944mm)