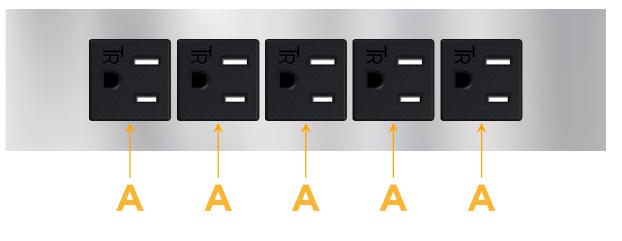

## Modules/Ports:

0.905" (23.000mm)

Mormax Company, Inc. 8 Westchester Plaza Elmsford, NY 10523

C 914-699-0101 sales@mormax.com  $\square$ mormax.com

1.555" (39.503mm)

© 2024 Metro Light & Power, LLC. All rights reserved. US Patent No(s) 10,841,990; 10,847,959; other Patents Pending Metro Light & Power, LLC | 11 Smith St Englewood, NJ 07631 | T: 201-416-4160 | F: 208-979-4613 | info@metrolightandpower.com | www.metrolightandpower.com

### S: Module/Port Options:

- A Tamper Resistant AC Receptacle
- E USB-A & USB-C (20W)
- M Double USB-A (Fast Charging Ports 18W)
- H HDMI
- 6 CAT 6
- 12 RJ 12
- X Switched AC
- Y 3-Way Switch (Low Voltage)
- V USB-C (45W High Speed Charging Port)
- S USB-C (25W High Speed Charging Port)
- R Switched AC (Rocker Switch)
- D Dimmer Switch