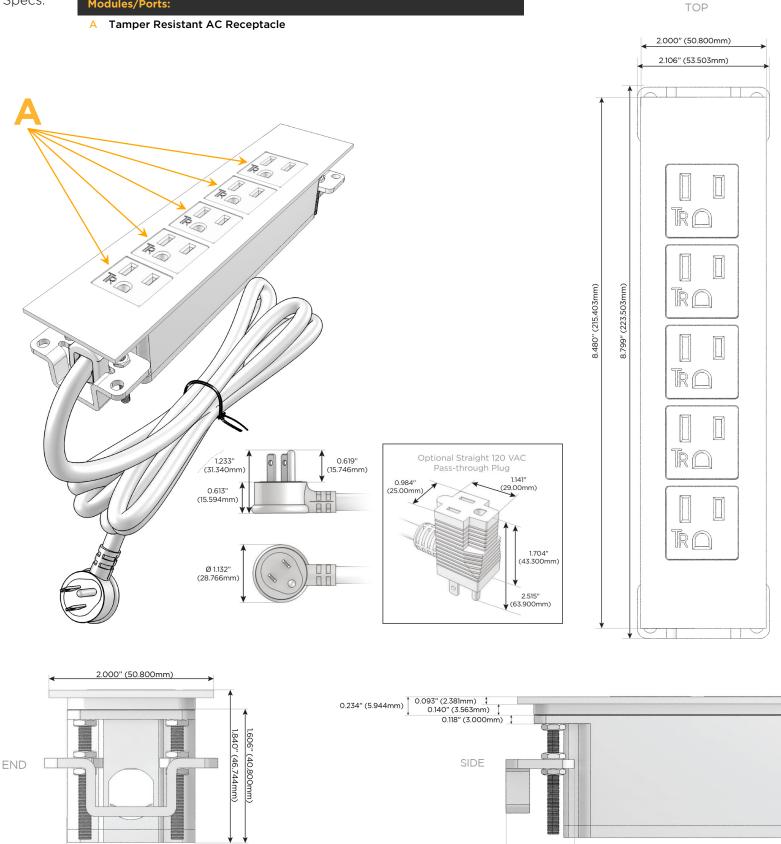

## Modules/Ports:

0.905" (23.000mm)

Mormax Company, Inc. 8 Westchester Plaza Elmsford, NY 10523

C 914-699-0101 sales@mormax.com  $\square$ mormax.com

1.555" (39.503mm)

© 2024 Metro Light & Power, LLC. All rights reserved. US Patent No(s) 10,841,990; 10,847,959; other Patents Pending Metro Light & Power, LLC | 11 Smith St Englewood, NJ 07631 | T: 201-416-4160 | F: 208-979-4613 | info@metrolightandpower.com | www.metrolightandpower.com

### S: Module/Port Options:

- A Tamper Resistant AC Receptacle
- E USB-A & USB-C (20W)
- M Double USB-A (Fast Charging Ports 18W)
- H HDMI
- 6 CAT 6
- 12 RJ 12
- X Switched AC
- Y 3-Way Switch (Low Voltage)
- V USB-C (45W High Speed Charging Port)
- S USB-C (25W High Speed Charging Port)
- R Switched AC (Rocker Switch)
- D Dimmer Switch

#### Plug:

Supplied with Low Profile Flat 45° Angle 120 VAC Plug

- **Optional Standard Straight 120 VAC Plug**
- Optional Straight 120 VAC Pass-through Plug

- CLEAN, COMPACT DESIGN
- STREAMLINED
- LOW PROFILE
- SIDE-EXITING CORDS
- PLUG & PLAY
- 6' AC CORD & PLUG (FLAT PLUG STANDARD)
- CUSTOMIZABLE CONFIGURATIONS AND FINISHES
- UL LISTED FOR MOUNTING IN FURNITURE
- 15A