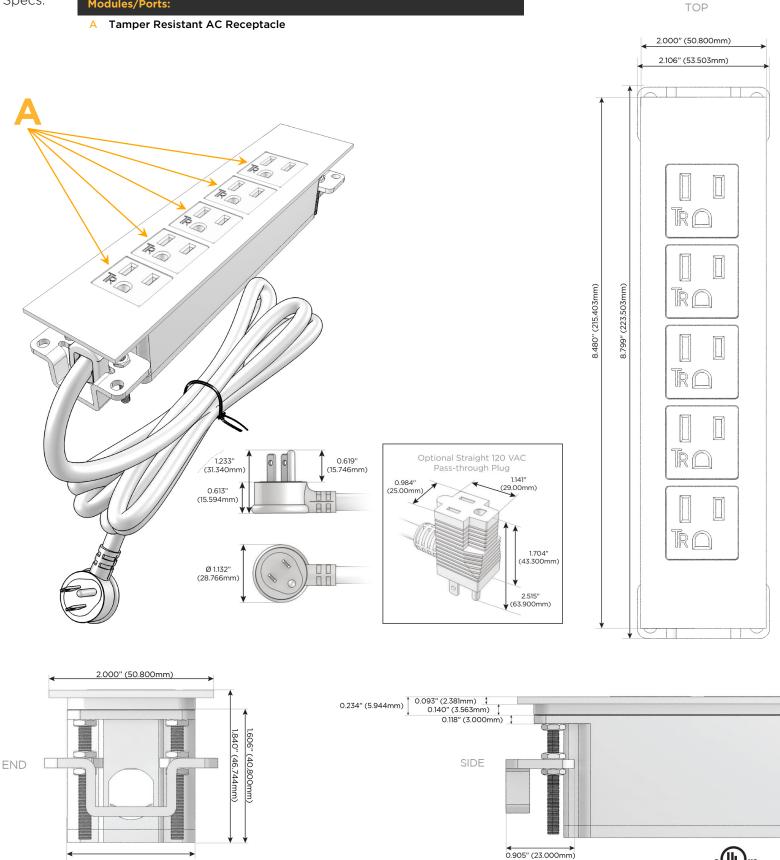

# Module/Port Options:

- **Tamper Resistant AC Receptacle** Α
- USB-A & USB-C (20W) E
- Double USB-A (Fast Charging Ports 18W) Μ
- HDMI H.
- CAT 6 6
- 12 RJ 12
- X Switched AC
- 3-Way Switch (Low Voltage) Y
- V USB-C (45W High Speed Charging Port)
- USB-C (25W High Speed Charging Port)
- R Switched AC (Rocker Switch)
- D **Dimmer Switch**

#### Plug:

Supplied with Low Profile Flat 45° Angle 120 VAC Plug

**Optional Standard Straight 120 VAC Plug** 

Optional Straight 120 VAC Pass-through Plug

- CLEAN, COMPACT DESIGN
- STREAMLINED
- LOW PROFILE
- SIDE-EXITING CORDS
- **PLUG & PLAY**
- 6' AC CORD & PLUG (FLAT PLUG STANDARD)
- CUSTOMIZABLE CONFIGURATIONS AND FINISHES
- UL LISTED FOR MOUNTING IN FURNITURE
- 15A

### Modules/Ports:

Mormax Company, Inc. 8 Westchester Plaza Elmsford, NY 10523

C 914-699-0101 sales@mormax.com  $\square$ mormax.com

> ٧L US

LISTED

E491161 WER DISTR

1.555" (39.503mm)

© 2024 Metro Light & Power, LLC. All rights reserved. US Patent No(s) 10,841,990; 10,847,959; other Patents Pending Metro Light & Power, LLC | 11 Smith St Englewood, NJ 07631 | T: 201-416-4160 | F: 208-979-4613 | info@metrolightandpower.com | www.metrolightandpower.com