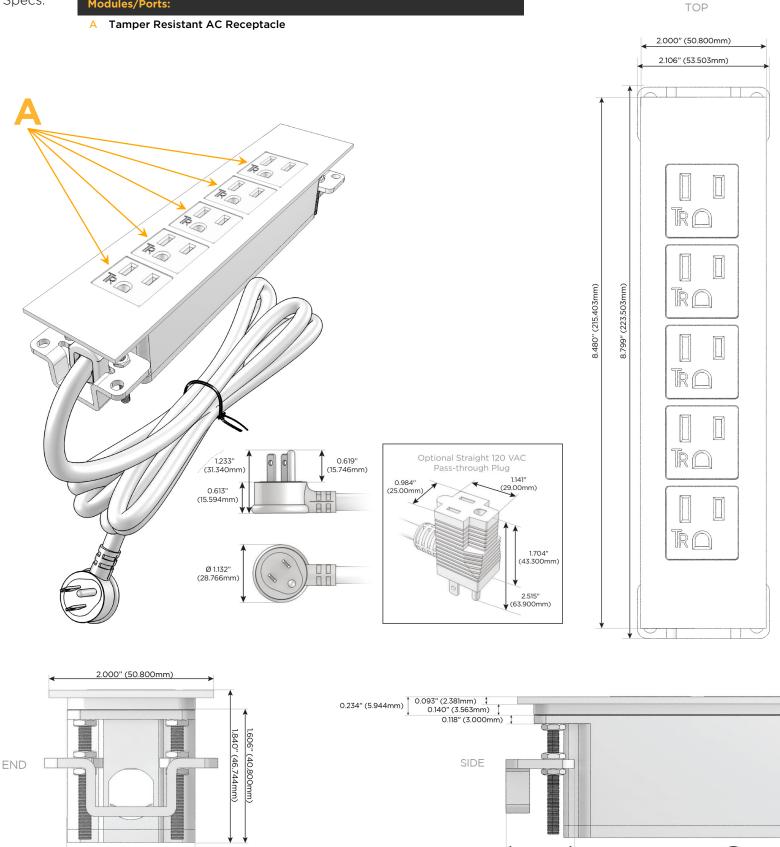

# es: Module/Port Options:

- A Tamper Resistant AC Receptacle
- E USB-A & USB-C (20W)
- M Double USB-A (Fast Charging Ports 18W)
- H HDMI
- 6 CAT 6
- 12 RJ 12
- X Switched AC
- Y 3-Way Switch (Low Voltage)
- V USB-C (45W High Speed Charging Port)
- S USB-C (25W High Speed Charging Port)
- R Switched AC (Rocker Switch)
- D Dimmer Switch

### Plug:

Supplied with Low Profile Flat 45° Angle 120 VAC Plug

- Optional Standard Straight 120 VAC Plug
- Optional Straight 120 VAC Pass-through Plug

- CLEAN, COMPACT DESIGN
- STREAMLINED
- LOW PROFILE
- SIDE-EXITING CORDS
- PLUG & PLAY
- 6' AC CORD & PLUG (FLAT PLUG STANDARD)
- CUSTOMIZABLE CONFIGURATIONS AND FINISHES
- UL LISTED FOR MOUNTING IN FURNITURE
- 15A

### Modules/Ports:

0.905" (23.000mm)

٧L US

LISTED

E491161 WER DISTR

Mormax Company, Inc. 8 Westchester Plaza Elmsford, NY 10523

C 914-699-0101 sales@mormax.com  $\square$ mormax.com

1.555" (39.503mm)