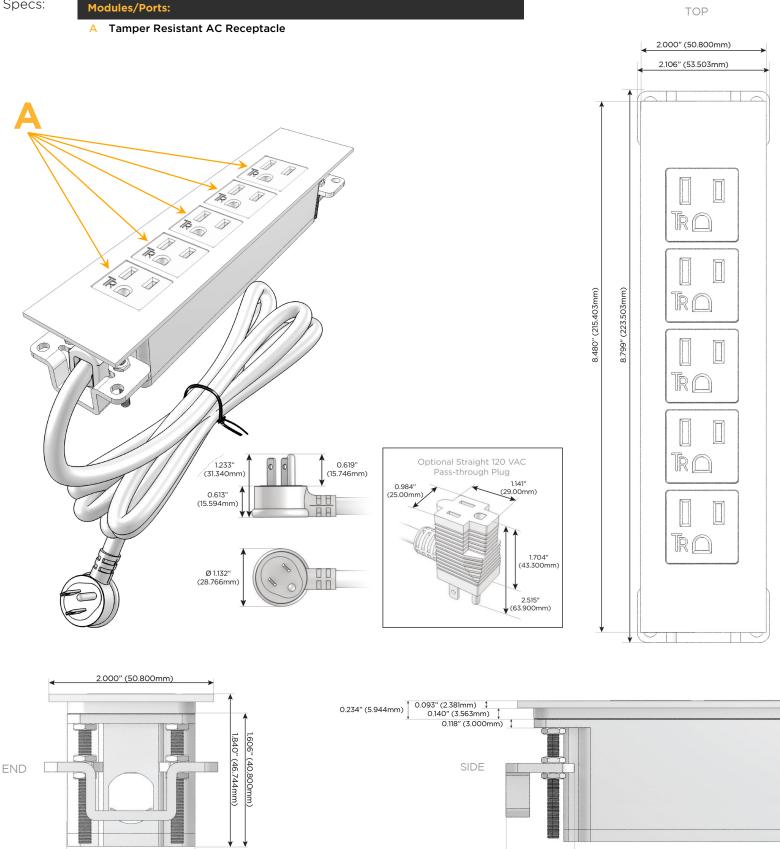

## S: Module/Port Options:

- A Tamper Resistant AC Receptacle
- E USB-A & USB-C (20W)
- M Double USB-A (Fast Charging Ports 18W)
- H HDMI
- 6 CAT 6
- 12 RJ 12
- X Switched AC
- Y 3-Way Switch (Low Voltage)
- V USB-C (45W High Speed Charging Port)
- S USB-C (25W High Speed Charging Port)
- R Switched AC (Rocker Switch)
- D Dimmer Switch

#### Plug:

Supplied with Low Profile Flat 45° Angle 120 VAC Plug

**Optional Standard Straight 120 VAC Plug** 

Optional Straight 120 VAC Pass-through Plug

- CLEAN, COMPACT DESIGN
- STREAMLINED
- LOW PROFILE
- SIDE-EXITING CORDS
- PLUG & PLAY
- 6' AC CORD & PLUG (FLAT PLUG STANDARD)
- CUSTOMIZABLE CONFIGURATIONS AND FINISHES
- UL LISTED FOR MOUNTING IN FURNITURE
- 15A

# AC POWER & DATA CONNECTIVITY SOLUTION

M-POWER-5T-AAAAA-CRATP

Specs:

0.905" (23.000mm)

٧L US

LISTED

E491161 WER DISTR

Mormax Company, Inc. 8 Westchester Plaza Elmsford, NY 10523