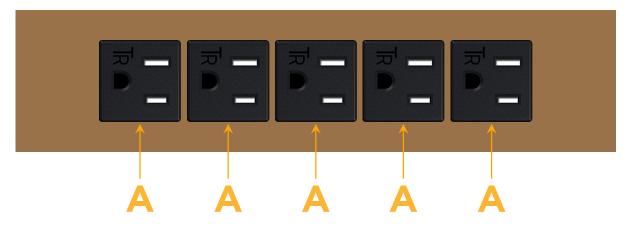

## S: Module/Port Options:

- A Tamper Resistant AC Receptacle
- E USB-A & USB-C (20W)
- M Double USB-A (Fast Charging Ports 18W)
- H HDMI
- 6 CAT 6
- 12 RJ 12
- X Switched AC
- Y 3-Way Switch (Low Voltage)
- V USB-C (45W High Speed Charging Port)
- S USB-C (25W High Speed Charging Port)
- R Switched AC (Rocker Switch)
- D Dimmer Switch