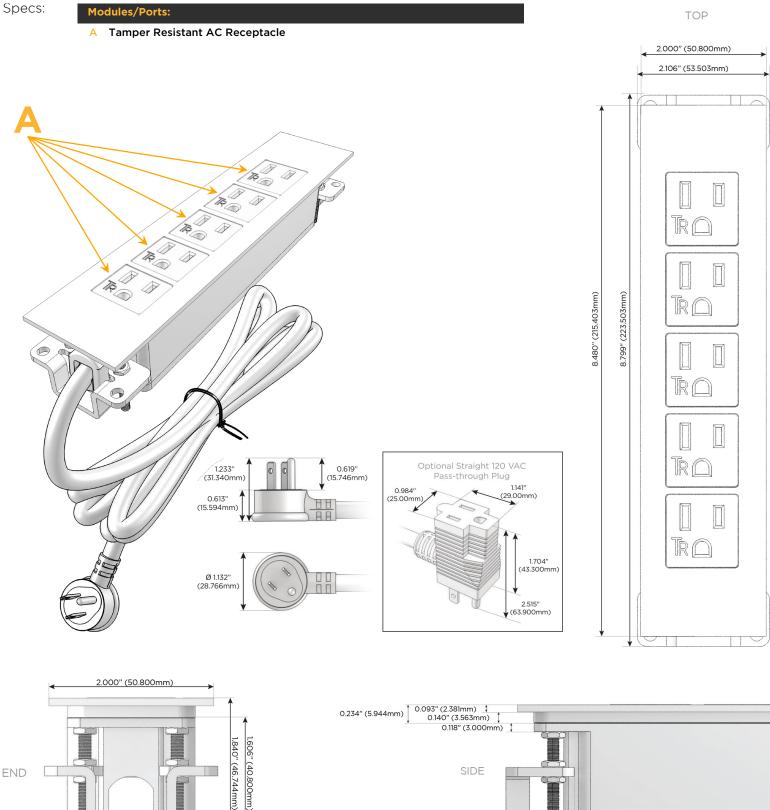

## S: Module/Port Options:

- A Tamper Resistant AC Receptacle
- E USB-A & USB-C (20W)
- M Double USB-A (Fast Charging Ports 18W)
- H HDMI
- 6 CAT 6
- 12 RJ 12
- X Switched AC
- Y 3-Way Switch (Low Voltage)
- V USB-C (45W High Speed Charging Port)
- S USB-C (25W High Speed Charging Port)
- R Switched AC (Rocker Switch)
- D Dimmer Switch

#### Plug:

Supplied with Low Profile Flat 45° Angle 120 VAC Plug

**Optional Standard Straight 120 VAC Plug** 

Optional Straight 120 VAC Pass-through Plug

- CLEAN, COMPACT DESIGN
- STREAMLINED
- LOW PROFILE
- SIDE-EXITING CORDS
- PLUG & PLAY
- 6' AC CORD & PLUG (FLAT PLUG STANDARD)
- CUSTOMIZABLE CONFIGURATIONS AND FINISHES
- UL LISTED FOR MOUNTING IN FURNITURE
- 15A

# AC POWER & DATA CONNECTIVITY SOLUTION

M-POWER-5T-AAAAA-BZTP

END

1.555" (39.503mm)

Mormax Company, Inc. 8 Westchester Plaza Elmsford, NY 10523

C 914-699-0101 sales@mormax.com  $\square$ mormax.com

SIDE

0.905" (23.000mm)