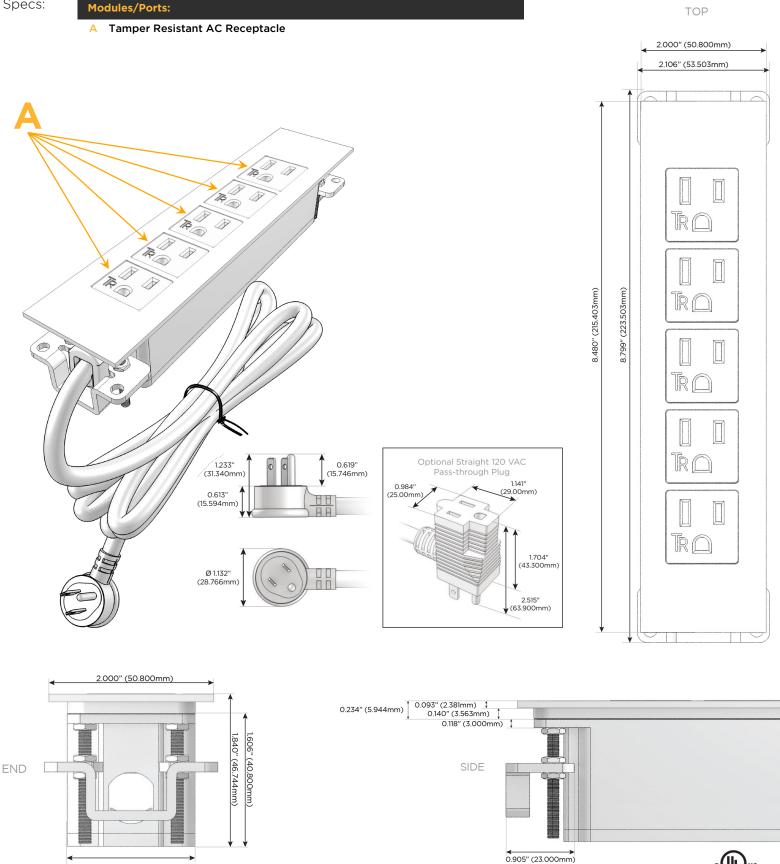

# Module/Port Options:

- **Tamper Resistant AC Receptacle** Α
- USB-A & USB-C (20W) E
- Double USB-A (Fast Charging Ports 18W) Μ
- HDMI H.
- CAT 6 6
- 12 RJ 12
- X Switched AC
- 3-Way Switch (Low Voltage) Y
- V USB-C (45W High Speed Charging Port)
- USB-C (25W High Speed Charging Port)
- R Switched AC (Rocker Switch)
- D Dimmer Switch

#### Plug:

Supplied with Low Profile Flat 45° Angle 120 VAC Plug

**Optional Standard Straight 120 VAC Plug** 

Optional Straight 120 VAC Pass-through Plug

- CLEAN, COMPACT DESIGN
- STREAMLINED
- LOW PROFILE
- SIDE-EXITING CORDS
- **PLUG & PLAY**
- 6' AC CORD & PLUG (FLAT PLUG STANDARD)
- CUSTOMIZABLE CONFIGURATIONS AND FINISHES
- UL LISTED FOR MOUNTING IN FURNITURE
- 15A

## AC POWER & DATA CONNECTIVITY SOLUTION

M-POWER-5T-AAAAA-BZ5AATP

Specs:

Mormax Company, Inc. 8 Westchester Plaza Elmsford, NY 10523

C 914-699-0101 sales@mormax.com  $\square$ mormax.com

> ٧L US

LISTED

E491161 WER DISTR