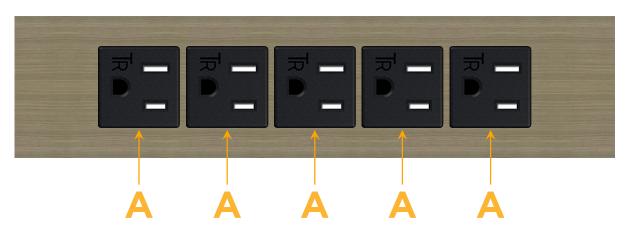

### Trim Plate Finish: ANTIQUED ARCHITECTURAL BRONZE (ABS)

Custom Finishes Available

## M-POWER-5T-AAAAA-BZ5AATP

# Module/Port Options:

- **Tamper Resistant AC Receptacle** Α
- USB-A & USB-C (20W) E
- Double USB-A (Fast Charging Ports 18W) Μ
- HDMI H.
- CAT 6 6
- 12 RJ 12
- X Switched AC
- 3-Way Switch (Low Voltage) Y
- V USB-C (45W High Speed Charging Port)
- USB-C (25W High Speed Charging Port)
- R Switched AC (Rocker Switch)
- D Dimmer Switch