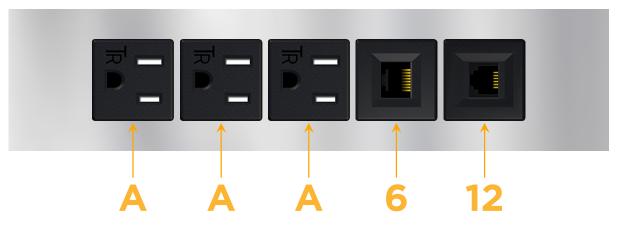

## S Module/Port Options:

- A Tamper Resistant AC Receptacle
- E USB-A & USB-C (20W)
- M Double USB-A (Fast Charging Ports 18W)
- H HDMI
- 6 CAT 6
- 12 RJ 12
- X Switched AC
- Y 3-Way Switch (Low Voltage)
- V USB-C (45W High Speed Charging Port)
- S USB-C (25W High Speed Charging Port)
- R Switched AC (Rocker Switch)
- D Dimmer Switch