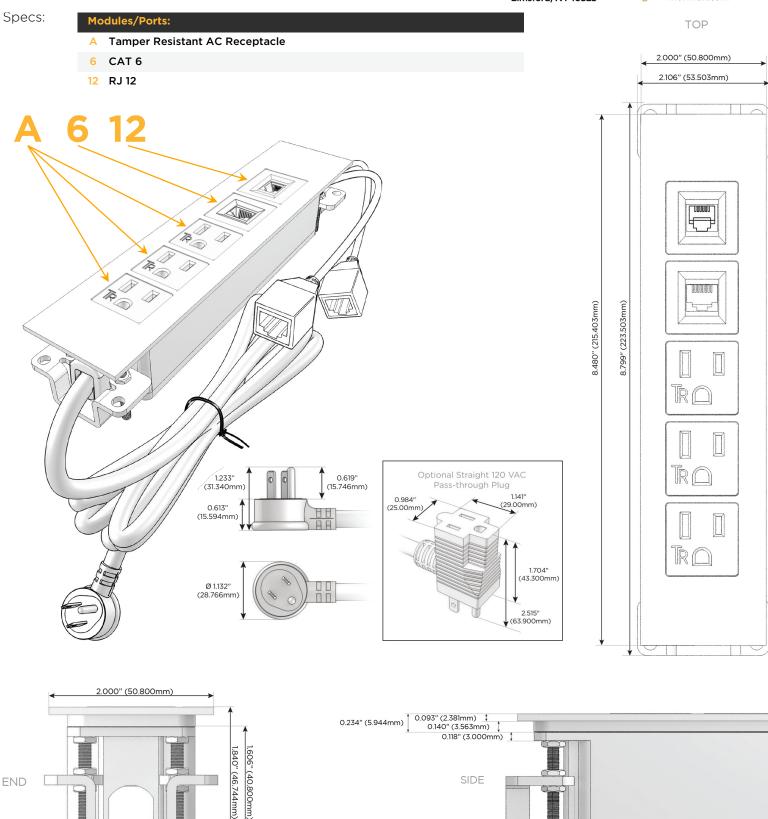

## S Module/Port Options:

- A Tamper Resistant AC Receptacle
- E USB-A & USB-C (20W)
- M Double USB-A (Fast Charging Ports 18W)
- H HDMI
- 6 CAT 6
- 12 RJ 12
- X Switched AC
- Y 3-Way Switch (Low Voltage)
- V USB-C (45W High Speed Charging Port)
- S USB-C (25W High Speed Charging Port)
- R Switched AC (Rocker Switch)
- D Dimmer Switch

#### Plug:

Supplied with Low Profile Flat 45° Angle 120 VAC Plug

- **Optional Standard Straight 120 VAC Plug**
- Optional Straight 120 VAC Pass-through Plug

- CLEAN, COMPACT DESIGN
- STREAMLINED
- LOW PROFILE
- SIDE-EXITING CORDS
- PLUG & PLAY
- 6' AC CORD & PLUG (FLAT PLUG STANDARD)
- CUSTOMIZABLE CONFIGURATIONS AND FINISHES
- UL LISTED FOR MOUNTING IN FURNITURE
- 15A

# AC POWER & DATA CONNECTIVITY SOLUTION

M-POWER-5T-AAA612-SS8TP

END

1.555" (39.503mm)

Mormax Company, Inc. 8 Westchester Plaza Elmsford, NY 10523

C 914-699-0101 sales@mormax.com  $\square$ mormax.com

SIDE

0.905" (23.000mm)