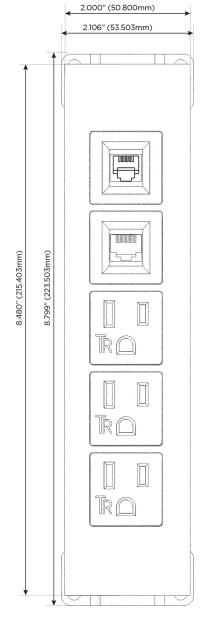

#### **Module/Port Options:**

- A Tamper Resistant AC Receptacle
- E USB-A & USB-C (20W)
- M Double USB-A (Fast Charging Ports 18W)
- H HDMI
- 6 CAT 6
- 12 RJ 12
- X Switched AC
- Y 3-Way Switch (Low Voltage)
- V USB-C (45W High Speed Charging Port)
- S USB-C (25W High Speed Charging Port)
- R Switched AC (Rocker Switch)
- **D** Dimmer Switch

# Modules/Ports:

- A Tamper Resistant AC Receptacle
- 6 CAT 6
- 12 RJ 12