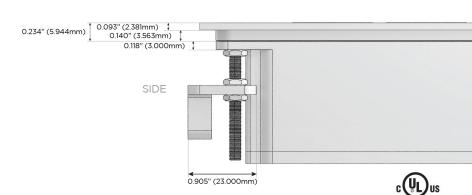

S USB-C (25W High Speed Charging Port)
- R Switched AC (Rocker Switch)
- **D** Dimmer Switch

#### Plug:

Supplied with Low Profile Flat 45° Angle 120 VAC Plug

Optional Standard Straight 120 VAC Plug

Optional Straight 120 VAC Pass-through Plug

- CLEAN, COMPACT DESIGN
- STREAMLINED
- LOW PROFILE
- SIDE-EXITING CORDS
- PLUG & PLAY
- 6' AC CORD & PLUG (FLAT PLUG STANDARD)
- CUSTOMIZABLE CONFIGURATIONS AND FINISHES
- UL LISTED FOR MOUNTING IN FURNITURE
- 15A





#### AC POWER & DATA CONNECTIVITY SOLUTION

M-POWER-5T-AAA612-SS4TP

# Distributed by



Mormax Company, Inc.
8 Westchester Plaza

Elmsford, NY 10523

<u>&</u>

914-699-0101

 $\stackrel{\circ}{\nearrow}$ 

sales@mormax.com mormax.com

TOP

Specs:

# Modules/Ports:

- A Tamper Resistant AC Receptacle
- 6 CAT 6
- 12 RJ 12