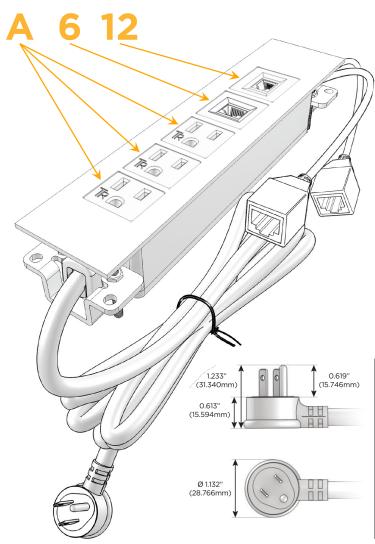

#### **Module/Port Options:**

- A Tamper Resistant AC Receptacle
- E USB-A & USB-C (20W)
- M Double USB-A (Fast Charging Ports 18W)
- H HDMI
- 6 CAT 6
- 12 RJ 12
- X Switched AC
- Y 3-Way Switch (Low Voltage)
- V USB-C (45W High Speed Charging Port)
- S USB-C (25W High Speed Charging Port)
- R Switched AC (Rocker Switch)
- **D** Dimmer Switch

#### Plug:

Supplied with Low Profile Flat 45° Angle 120 VAC Plug

Optional Standard Straight 120 VAC Plug

Optional Straight 120 VAC Pass-through Plug

- CLEAN, COMPACT DESIGN
- STREAMLINED
- LOW PROFILE
- SIDE-EXITING CORDS
- PLUG & PLAY
- 6' AC CORD & PLUG (FLAT PLUG STANDARD)
- CUSTOMIZABLE CONFIGURATIONS AND FINISHES
- UL LISTED FOR MOUNTING IN FURNITURE
- 15A

# Modules/Ports:

- A Tamper Resistant AC Receptacle
- 6 CAT 6
- 12 RJ 12