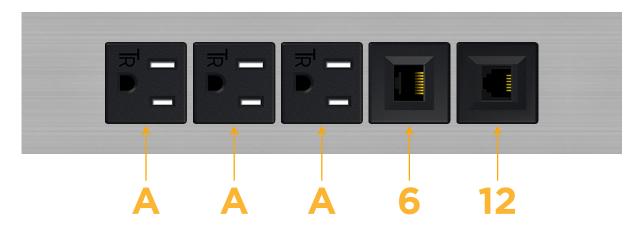

#### **Module/Port Options:**

- A Tamper Resistant AC Receptacle
- E USB-A & USB-C (20W)
- M Double USB-A (Fast Charging Ports 18W)
- H HDMI
- 6 CAT 6
- 12 RJ 12
- X Switched AC
- Y 3-Way Switch (Low Voltage)
- V USB-C (45W High Speed Charging Port)
- S USB-C (25W High Speed Charging Port)
- R Switched AC (Rocker Switch)
- **D** Dimmer Switch

# Modules/Ports:

- A Tamper Resistant AC Receptacle
- 6 CAT 6
- 12 RJ 12