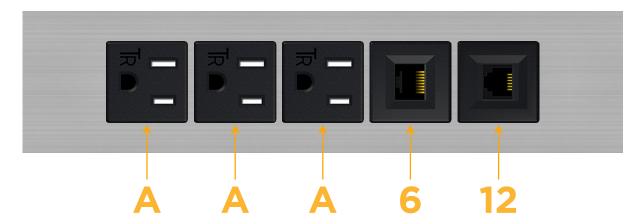

ION

M-POWER-5T-AAA612-SS4ATP

Distributed by



Mormax Company, Inc.
8 Westchester Plaza

Elmsford, NY 10523

914-699-0101 sales@mormax.com

sales@mormax.co

mormax.com

Metro Light & Power's line of power & data solutions offers sophisticated design elements combined with greater ease of installation. Streamlined and low-profile, enhanced by side-exiting cords, our outlets advance the industry with their cutting edge look and feel. We believe flexibility is key, and we provide a variety of mounting options, including the ability to mount in limited spaces. Our outlets are available in many finishes and configurations, in addition to a custom color and finish capability for our clients.

#### Trim Plate Finish: BRUSHED STAINLESS (ABS)

Custom Finishes Available

M-POWER-5T-AAA612-SS4ATP



### Features:

#### **Module/Port Options:**

- A Tamper Resistant AC Receptacle
- E USB-A & USB-C (20W)
- M Double USB-A (Fast Charging Ports 18W)
- H HDMI
- 6 CAT 6
- 12 RJ 12
- X Switched AC
- Y 3-Way Switch (Low Voltage)
- V USB-C (45W High Speed Charging Port)
- S USB-C (25W High Speed Charging Port)
- R Switched AC (Rocker Switch)
- **D** Dimmer Switch

#### Plug:

Supplied with Low Profile Flat 45° Angle 120 VAC Plug

Optional Standard Straight 120 VAC Plug

Optional Straight 120 VAC Pass-through Plug

- CLEAN, COMPACT DESIGN
- STREAMLINED
- LOW PROFILE
- SIDE-EXITING CORDS
- PLUG & PLAY
- 6' AC CORD & PLUG (FLAT PLUG STANDARD)
- CUSTOMIZABLE CONFIGURATIONS AND FINISHES
- UL LISTED FOR MOUNTING IN FURNITURE
- 15A





#### AC POWER & DATA CONNECTIVITY SOLUTION

M-POWER-5T-AAA612-S