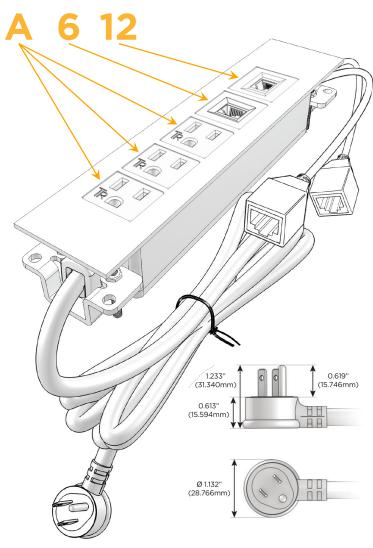

#### **Module/Port Options:**

- A Tamper Resistant AC Receptacle
- E USB-A & USB-C (20W)
- M Double USB-A (Fast Charging Ports 18W)
- H HDMI
- 6 CAT 6
- 12 RJ 12
- X Switched AC
- Y 3-Way Switch (Low Voltage)
- V USB-C (45W High Speed Charging Port)
- S USB-C (25W High Speed Charging Port)
- R Switched AC (Rocker Switch)
- **D** Dimmer Switch

#### Plug:

Supplied with Low Profile Flat 45° Angle 120 VAC Plug

Optional Standard Straight 120 VAC Plug

Optional Straight 120 VAC Pass-through Plug

- CLEAN, COMPACT DESIGN
- STREAMLINED
- LOW PROFILE
- SIDE-EXITING CORDS
- PLUG & PLAY
- 6' AC CORD & PLUG (FLAT PLUG STANDARD)
- CUSTOMIZABLE CONFIGURATIONS AND FINISHES
- UL LISTED FOR MOUNTING IN FURNITURE
- 15A