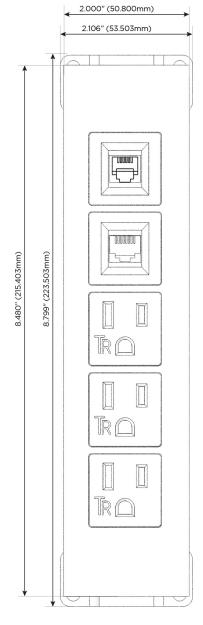

#### **Module/Port Options:**

- A Tamper Resistant AC Receptacle
- E USB-A & USB-C (20W)
- M Double USB-A (Fast Charging Ports 18W)
- H HDMI
- 6 CAT 6
- 12 RJ 12
- X Switched AC
- Y 3-Way Switch (Low Voltage)
- V USB-C (45W High Speed Charging Port)
- S USB-C (25W High Speed Charging Port)
- R Switched AC (Rocker Switch)
- **D** Dimmer Switch

# Modules/Ports:

- A Tamper Resistant AC Receptacle
- 6 CAT 6
- 12 RJ 12