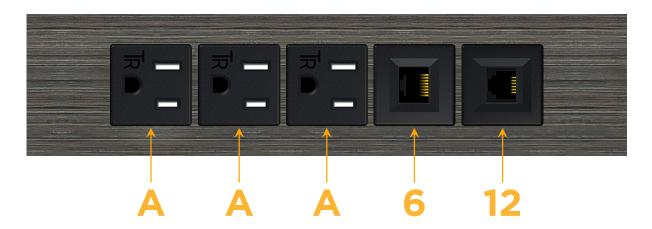

#### **Module/Port Options:**

- A Tamper Resistant AC Receptacle
- E USB-A & USB-C (20W)
- M Double USB-A (Fast Charging Ports 18W)
- H HDMI
- 6 CAT 6
- 12 RJ 12
- X Switched AC
- Y 3-Way Switch (Low Voltage)
- V USB-C (45W High Speed Charging Port)
- S USB-C (25W High Speed Charging Port)
- R Switched AC (Rocker Switch)
- **D** Dimmer Switch

mormax.com

Specs: Modules/Ports:

rioddies, rorts.

A Tamper Resistant AC Receptacle

6 CAT 6

12 RJ 12