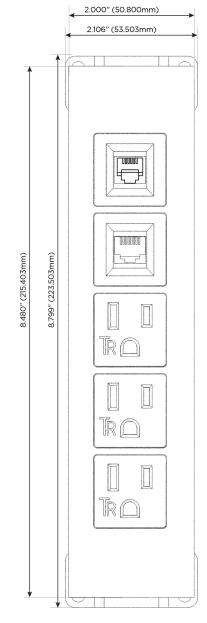

#### **Module/Port Options:**

- A Tamper Resistant AC Receptacle
- E USB-A & USB-C (20W)
- M Double USB-A (Fast Charging Ports 18W)
- H HDMI
- 6 CAT 6
- 12 RJ 12
- X Switched AC
- Y 3-Way Switch (Low Voltage)
- V USB-C (45W High Speed Charging Port)
- S USB-C (25W High Speed Charging Port)
- R Switched AC (Rocker Switch)
- **D** Dimmer Switch

mormax.com

Specs: Modules/Ports:

rioddies, rorts.

A Tamper Resistant AC Receptacle

6 CAT 6

12 RJ 12