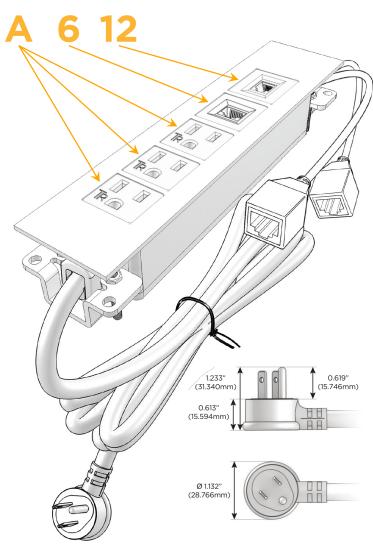

#### **Module/Port Options:**

- A Tamper Resistant AC Receptacle
- E USB-A & USB-C (20W)
- M Double USB-A (Fast Charging Ports 18W)
- H HDMI
- 6 CAT 6
- 12 RJ 12
- X Switched AC
- Y 3-Way Switch (Low Voltage)
- V USB-C (45W High Speed Charging Port)
- S USB-C (25W High Speed Charging Port)
- R Switched AC (Rocker Switch)
- **D** Dimmer Switch

#### Plug:

Supplied with Low Profile Flat 45° Angle 120 VAC Plug

Optional Standard Straight 120 VAC Plug

Optional Straight 120 VAC Pass-through Plug

- CLEAN, COMPACT DESIGN
- STREAMLINED
- LOW PROFILE
- SIDE-EXITING CORDS
- PLUG & PLAY
- 6' AC CORD & PLUG (FLAT PLUG STANDARD)
- CUSTOMIZABLE CONFIGURATIONS AND FINISHES
- UL LISTED FOR MOUNTING IN FURNITURE
- 15A