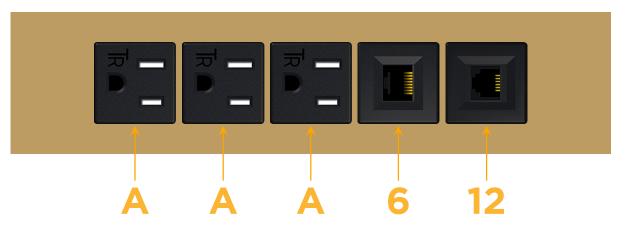

# S: Module/Port Options:

- A Tamper Resistant AC Receptacle
- E USB-A & USB-C (20W)
- M Double USB-A (Fast Charging Ports 18W)
- H HDMI
- 6 CAT 6
- 12 RJ 12
- X Switched AC
- Y 3-Way Switch (Low Voltage)
- V USB-C (45W High Speed Charging Port)
- S USB-C (25W High Speed Charging Port)
- R Switched AC (Rocker Switch)
- D Dimmer Switch