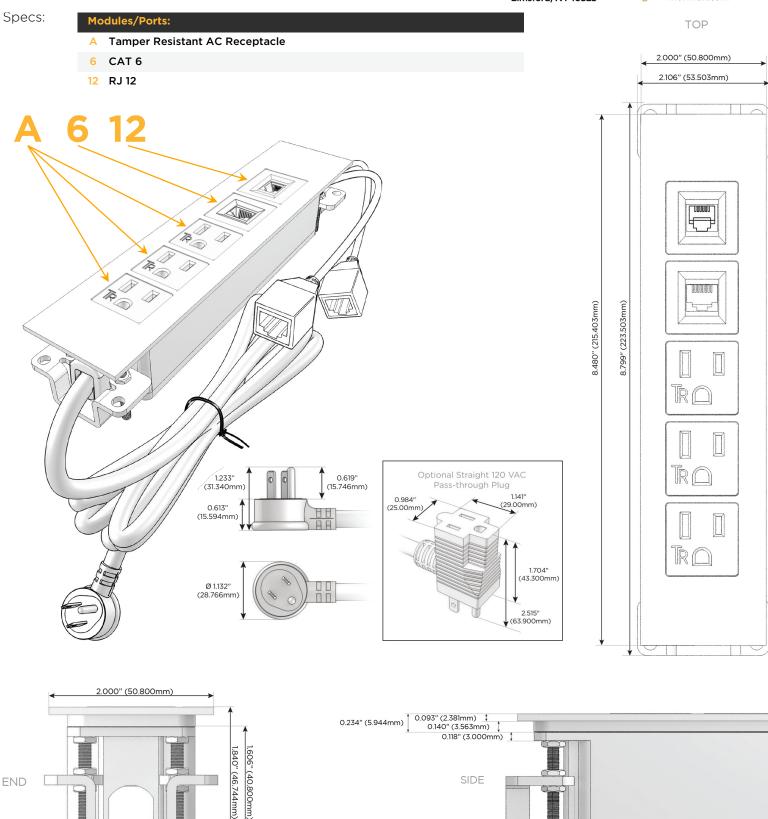

# S: Module/Port Options:

- A Tamper Resistant AC Receptacle
- E USB-A & USB-C (20W)
- M Double USB-A (Fast Charging Ports 18W)
- H HDMI
- 6 CAT 6
- 12 RJ 12
- X Switched AC
- Y 3-Way Switch (Low Voltage)
- V USB-C (45W High Speed Charging Port)
- S USB-C (25W High Speed Charging Port)
- R Switched AC (Rocker Switch)
- D Dimmer Switch

#### Plug:

Supplied with Low Profile Flat 45° Angle 120 VAC Plug

**Optional Standard Straight 120 VAC Plug** 

Optional Straight 120 VAC Pass-through Plug

- CLEAN, COMPACT DESIGN
- STREAMLINED
- LOW PROFILE
- SIDE-EXITING CORDS
- PLUG & PLAY
- 6' AC CORD & PLUG (FLAT PLUG STANDARD)
- CUSTOMIZABLE CONFIGURATIONS AND FINISHES
- UL LISTED FOR MOUNTING IN FURNITURE
- 15A

## AC POWER & DATA CONNECTIVITY SOLUTION

M-POWER-5T-AAA612-BZATP

END

1.555" (39.503mm)

Mormax Company, Inc. 8 Westchester Plaza Elmsford, NY 10523

C 914-699-0101 sales@mormax.com  $\square$ mormax.com

SIDE

0.905" (23.000mm)