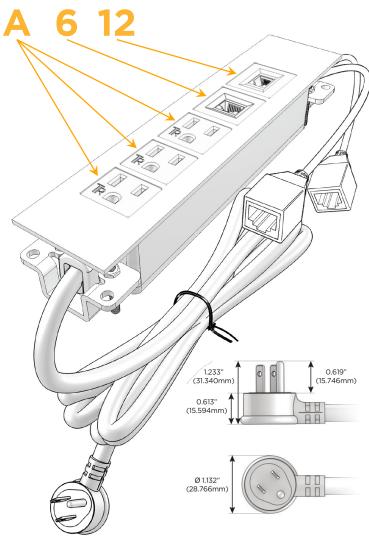

### **Module/Port Options:**

- **Tamper Resistant AC Receptacle**
- USB-A & USB-C (20W)
- Double USB-A (Fast Charging Ports 18W)
- **HDMI**
- CAT 6
- 12 RJ 12
- X Switched AC
- 3-Way Switch (Low Voltage)
- V USB-C (45W High Speed Charging Port)
- USB-C (25W High Speed Charging Port)
- R Switched AC (Rocker Switch)
- D Dimmer Switch

### Plug:

Supplied with Low Profile Flat 45° Angle 120 VAC

Optional Standard Straight 120 VAC Plug

Optional Straight 120 VAC Pass-through Plug

- CLEAN, COMPACT DESIGN
- **STREAMLINED**
- LOW PROFILE
- SIDE-EXITING CORDS
- **PLUG & PLAY**
- 6' AC CORD & PLUG (FLAT PLUG STANDARD)
- **CUSTOMIZABLE CONFIGURATIONS AND FINISHES**
- **UL LISTED FOR MOUNTING IN FURNITURE**
- 15A

A Tamper Resistant AC Receptacle

6 CAT 6

12 RJ 12