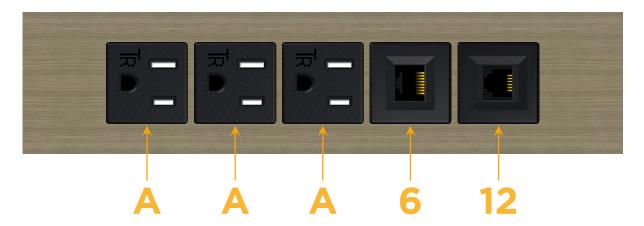

### **Module/Port Options:**

- **Tamper Resistant AC Receptacle**
- USB-A & USB-C (20W)
- Double USB-A (Fast Charging Ports 18W)
- **HDMI**
- CAT 6
- 12 RJ 12
- X Switched AC
- 3-Way Switch (Low Voltage)
- V USB-C (45W High Speed Charging Port)
- USB-C (25W High Speed Charging Port)
- R Switched AC (Rocker Switch)
- D Dimmer Switch

A Tamper Resistant AC Receptacle

6 CAT 6

12 RJ 12