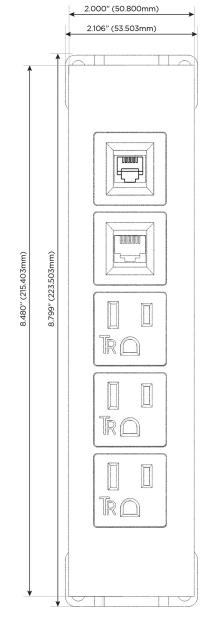

### **Module/Port Options:**

- **Tamper Resistant AC Receptacle**
- USB-A & USB-C (20W)
- Double USB-A (Fast Charging Ports 18W)
- **HDMI**
- CAT 6
- 12 RJ 12
- X Switched AC
- 3-Way Switch (Low Voltage)
- V USB-C (45W High Speed Charging Port)
- USB-C (25W High Speed Charging Port)
- R Switched AC (Rocker Switch)
- D Dimmer Switch

A Tamper Resistant AC Receptacle

6 CAT 6

12 RJ 12