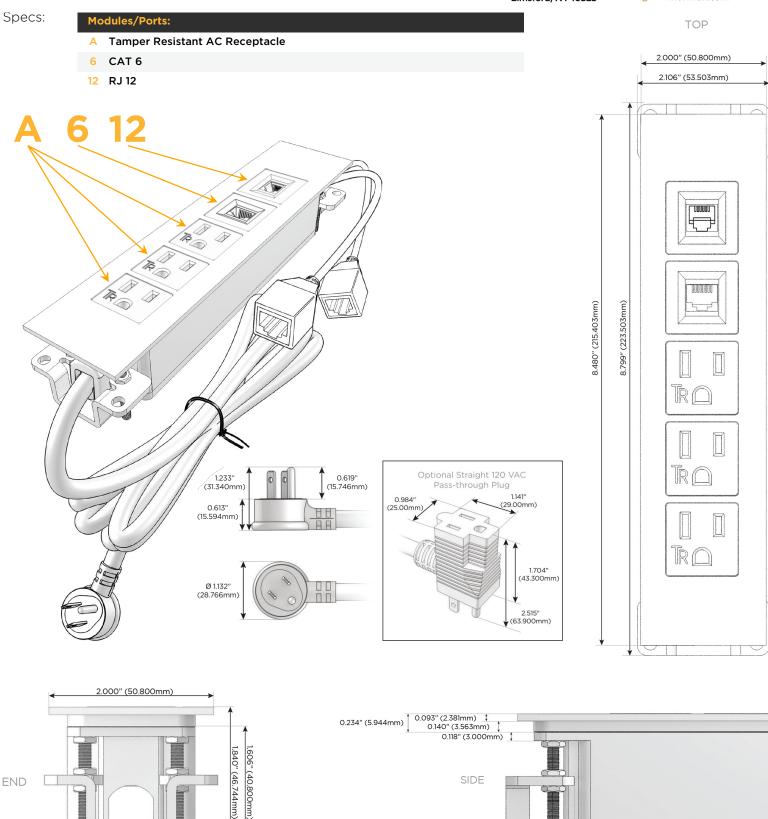

# S: Module/Port Options:

- A Tamper Resistant AC Receptacle
- E USB-A & USB-C (20W)
- M Double USB-A (Fast Charging Ports 18W)
- H HDMI
- 6 CAT 6
- 12 RJ 12
- X Switched AC
- Y 3-Way Switch (Low Voltage)
- V USB-C (45W High Speed Charging Port)
- S USB-C (25W High Speed Charging Port)
- R Switched AC (Rocker Switch)
- D Dimmer Switch

#### Plug:

Supplied with Low Profile Flat 45° Angle 120 VAC Plug

**Optional Standard Straight 120 VAC Plug** 

Optional Straight 120 VAC Pass-through Plug

- CLEAN, COMPACT DESIGN
- STREAMLINED
- LOW PROFILE
- SIDE-EXITING CORDS
- PLUG & PLAY
- 6' AC CORD & PLUG (FLAT PLUG STANDARD)
- CUSTOMIZABLE CONFIGURATIONS AND FINISHES
- UL LISTED FOR MOUNTING IN FURNITURE
- 15A

## AC POWER & DATA CONNECTIVITY SOLUTION

M-POWER-5T-AAA612-BZ4TP

END

1.555" (39.503mm)

Mormax Company, Inc. 8 Westchester Plaza Elmsford, NY 10523

C 914-699-0101 sales@mormax.com  $\square$ mormax.com

SIDE

0.905" (23.000mm)