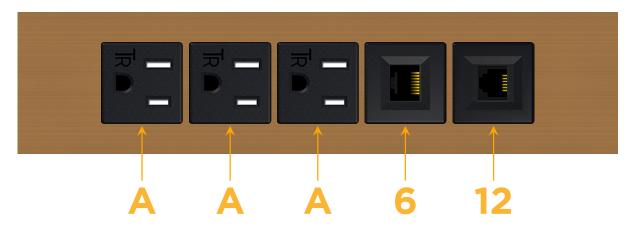

# S: Module/Port Options:

- A Tamper Resistant AC Receptacle
- E USB-A & USB-C (20W)
- M Double USB-A (Fast Charging Ports 18W)
- H HDMI
- 6 CAT 6
- 12 RJ 12
- X Switched AC
- Y 3-Way Switch (Low Voltage)
- V USB-C (45W High Speed Charging Port)
- S USB-C (25W High Speed Charging Port)
- R Switched AC (Rocker Switch)
- D Dimmer Switch