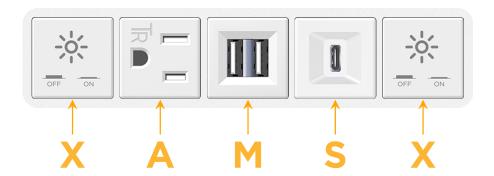

### **Module/Port Options:**

- A Tamper Resistant AC Receptacle
- E USB-A & USB-C (20W)
- M Double USB-A (Fast Charging Ports 18W)
- H HDMI
- 6 CAT 6
- 12 RJ 12
- X Switched AC
- Y 3-Way Switch (Low Voltage)
- V USB-C (45W High Speed Charging Port)
- S USB-C (25W High Speed Charging Port)
- R Switched AC (Rocker Switch)
- Dimmer Switch

# **Modules/Ports:**

- Switched AC
- **Tamper Resistant AC Receptacle**
- Double USB-A (Fast Charging Ports 18W)