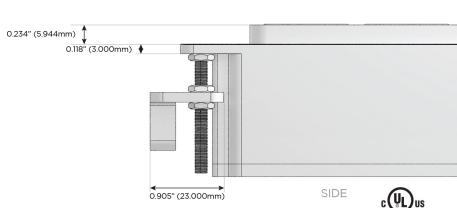

#### Plug:

Supplied with Low Profile Flat 45° Angle 120 VAC Plug

Optional Standard Straight 120 VAC Plug

Optional Straight 120 VAC Pass-through Plug

- · CLEAN, COMPACT DESIGN
- STREAMLINED
- LOW PROFILE
- SIDE-EXITING CORDS
- PLUG & PLAY
- 6' AC CORD & PLUG (FLAT PLUG STANDARD)
- CUSTOMIZABLE CONFIGURATIONS AND FINISHES
- UL LISTED FOR MOUNTING IN FURNITURE
- 15A