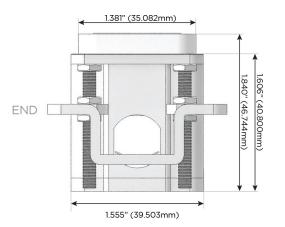

# Distributed by

Mormax Company, Inc.

914-699-0101

sales@mormax.com

8 Westchester Plaza Elmsford, NY 10523

mormax.com TOP

1.381" (35.082mm)

2.106" (53.503mm)