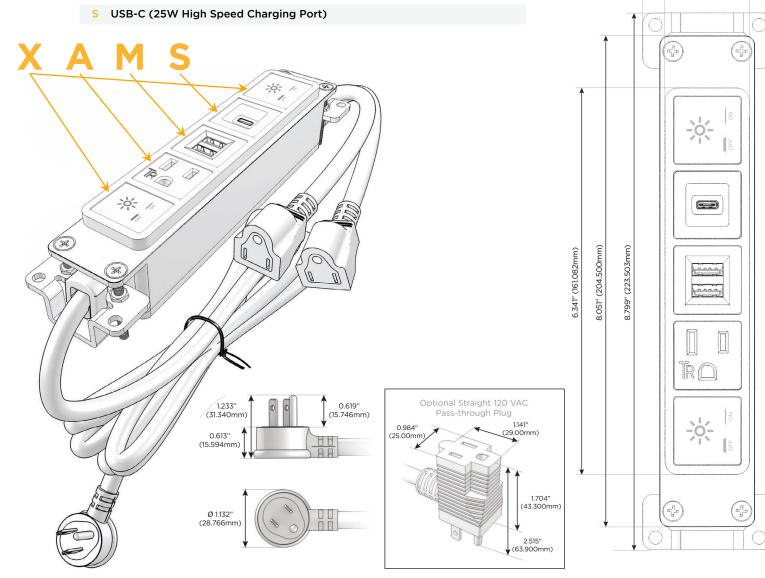

#### AC POWER & DATA CONNECTIVITY SOLUTION

M-POWER-5TW-XAMSX-WB

### **Module/Port Options:**

- A Tamper Resistant AC Receptacle
- E USB-A & USB-C (20W)
- M Double USB-A (Fast Charging Ports 18W)
- H HDMI
- 6 CAT 6
- 12 RJ 12
- X Switched AC
- Y 3-Way Switch (Low Voltage)
- V USB-C (45W High Speed Charging Port)
- S USB-C (25W High Speed Charging Port)
- R Switched AC (Rocker Switch)
- Dimmer Switch

#### Plug:

Supplied with Low Profile Flat 45° Angle 120 VAC Plug

Optional Standard Straight 120 VAC Plug

Optional Straight 120 VAC Pass-through Plug

- · CLEAN, COMPACT DESIGN
- STREAMLINED
- LOW PROFILE
- SIDE-EXITING CORDS
- PLUG & PLAY
- 6' AC CORD & PLUG (FLAT PLUG STANDARD)
- CUSTOMIZABLE CONFIGURATIONS AND FINISHES
- UL LISTED FOR MOUNTING IN FURNITURE
- 15A

# **Modules/Ports:**

- Switched AC
- **Tamper Resistant AC Receptacle**
- Double USB-A (Fast Charging Ports 18W)