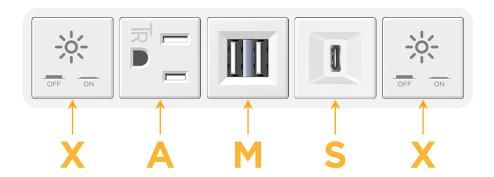

# Modules/Ports:

- X Switched AC
- A Tamper Resistant AC Receptacle
- M Double USB-A (Fast Charging Ports 18W)