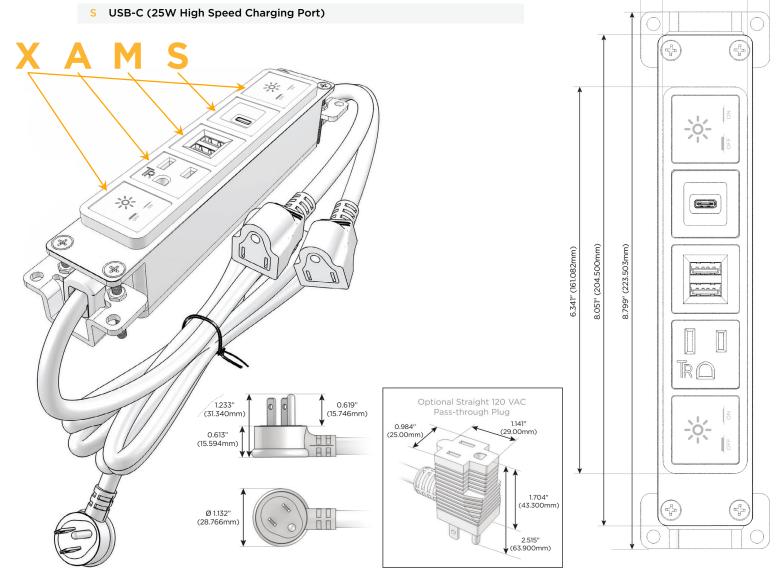

### **Module/Port Options:**

- **Tamper Resistant AC Receptacle**
- USB-A & USB-C (20W)
- Double USB-A (Fast Charging Ports 18W)
- **HDMI**
- CAT 6
- **RJ 12**
- Switched AC
- 3-Way Switch (Low Voltage)
- USB-C (45W High Speed Charging Port)
- USB-C (25W High Speed Charging Port)
- Switched AC (Rocker Switch)
- **Dimmer Switch**

#### Plug:

Supplied with Low Profile Flat 45° Angle 120 VAC Plug

Optional Standard Straight 120 VAC Plug

Optional Straight 120 VAC Pass-through Plug

- CLEAN, COMPACT DESIGN
- **STREAMLINED**
- **LOW PROFILE**
- SIDE-EXITING CORDS
- **PLUG & PLAY**
- 6' AC CORD & PLUG (FLAT PLUG STANDARD)
- **CUSTOMIZABLE CONFIGURATIONS AND FINISHES**
- **UL LISTED FOR MOUNTING IN FURNITURE**
- 15A

# Modules/Ports:

- X Switched AC
- A Tamper Resistant AC Receptacle
- M Double USB-A (Fast Charging Ports 18W)