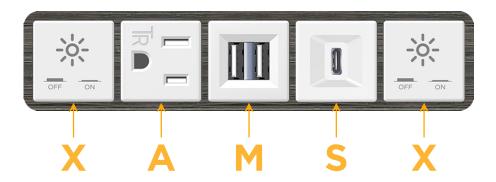

### **Module/Port Options:**

- A Tamper Resistant AC Receptacle
- E USB-A & USB-C (20W)
- M Double USB-A (Fast Charging Ports 18W)
- H HDMI
- 6 CAT 6
- 12 RJ 12
- X Switched AC
- Y 3-Way Switch (Low Voltage)
- V USB-C (45W High Speed Charging Port)
- S USB-C (25W High Speed Charging Port)
- R Switched AC (Rocker Switch)
- D Dimmer Switch

# **Modules/Ports:**

- Switched AC
- **Tamper Resistant AC Receptacle**
- Double USB-A (Fast Charging Ports 18W)
- USB-C (25W High Speed Charging Port)