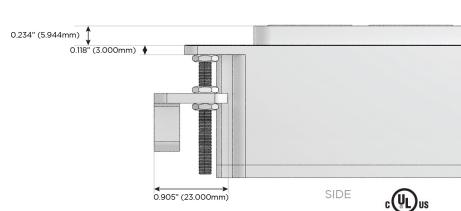

#### Plug:

Supplied with Low Profile Flat 45° Angle 120 VAC Plug

Optional Standard Straight 120 VAC Plug

Optional Straight 120 VAC Pass-through Plug

- · CLEAN, COMPACT DESIGN
- STREAMLINED
- LOW PROFILE
- SIDE-EXITING CORDS
- PLUG & PLAY
- 6' AC CORD & PLUG (FLAT PLUG STANDARD)
- CUSTOMIZABLE CONFIGURATIONS AND FINISHES
- UL LISTED FOR MOUNTING IN FURNITURE
- 15A