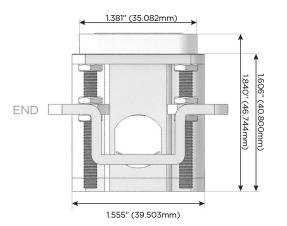

## Distributed by

Mormax Company, Inc.

914-699-0101 sales@mormax.com

8 Westchester Plaza Elmsford, NY 10523

mormax.com

TOP

1.381" (35.082mm)

2.106" (53.503mm)