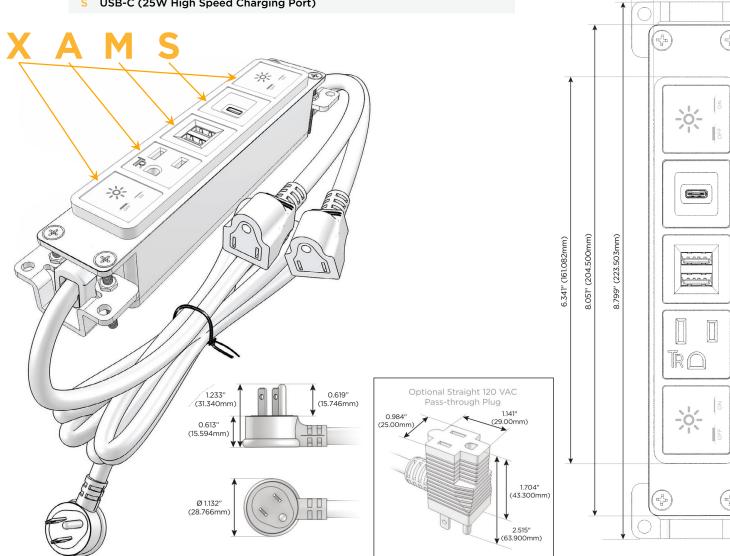

### **Module/Port Options:**

- A Tamper Resistant AC Receptacle
- E USB-A & USB-C (20W)
- M Double USB-A (Fast Charging Ports 18W)
- H HDMI
- 6 CAT 6
- 12 RJ 12
- X Switched AC
- Y 3-Way Switch (Low Voltage)
- V USB-C (45W High Speed Charging Port)
- S USB-C (25W High Speed Charging Port)
- R Switched AC (Rocker Switch)
- D Dimmer Switch

#### Plug:

Supplied with Low Profile Flat 45° Angle 120 VAC Plug

Optional Standard Straight 120 VAC Plug

Optional Straight 120 VAC Pass-through Plug

- · CLEAN, COMPACT DESIGN
- STREAMLINED
- LOW PROFILE
- SIDE-EXITING CORDS
- PLUG & PLAY
- 6' AC CORD & PLUG (FLAT PLUG STANDARD)
- CUSTOMIZABLE CONFIGURATIONS AND FINISHES
- UL LISTED FOR MOUNTING IN FURNITURE
- 15A

# **Modules/Ports:**

- Switched AC
- **Tamper Resistant AC Receptacle**
- Double USB-A (Fast Charging Ports 18W)
- USB-C (25W High Speed Charging Port)