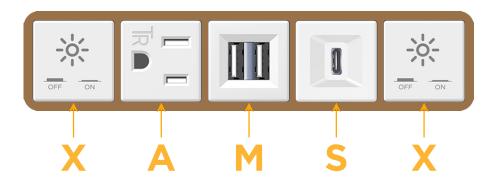

### **Module/Port Options:**

- **Tamper Resistant AC Receptacle**
- USB-A & USB-C (20W)
- Double USB-A (Fast Charging Ports 18W)
- **HDMI**
- CAT 6
- **RJ 12**
- Switched AC
- 3-Way Switch (Low Voltage)
- V USB-C (45W High Speed Charging Port)
- USB-C (25W High Speed Charging Port)
- Switched AC (Rocker Switch)
- D Dimmer Switch

# **Modules/Ports:**

- Switched AC
- **Tamper Resistant AC Receptacle**
- Double USB-A (Fast Charging Ports 18W)