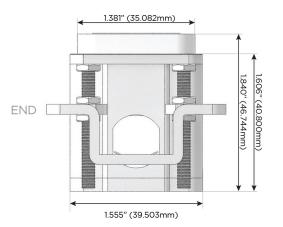

d AC (Rocker Switch)
- D Dimmer Switch

#### Plug:

Supplied with Low Profile Flat 45° Angle 120 VAC Plug

Optional Standard Straight 120 VAC Plug

Optional Straight 120 VAC Pass-through Plug

- CLEAN, COMPACT DESIGN
- **STREAMLINED**
- **LOW PROFILE**
- SIDE-EXITING CORDS
- **PLUG & PLAY**
- 6' AC CORD & PLUG (FLAT PLUG STANDARD)
- **CUSTOMIZABLE CONFIGURATIONS AND FINISHES**
- **UL LISTED FOR MOUNTING IN FURNITURE**
- 15A





#### AC POWER & DATA CONNECTIVITY SOLUTION

M-POWER-5TW-XAMSX-BZB

# MORMAX

Mormax Company, Inc.

Distributed by

8 Westchester Plaza Elmsford, NY 10523

914-699-0101

sales@mormax.com

mormax.com

TOP

1.381" (35.082mm)

2.106" (53.503mm)

Specs:

# **Modules/Ports:**

- Switched AC
- **Tamper Resistant AC Receptacle**
- Double USB-A (Fast Charging Ports 18W)