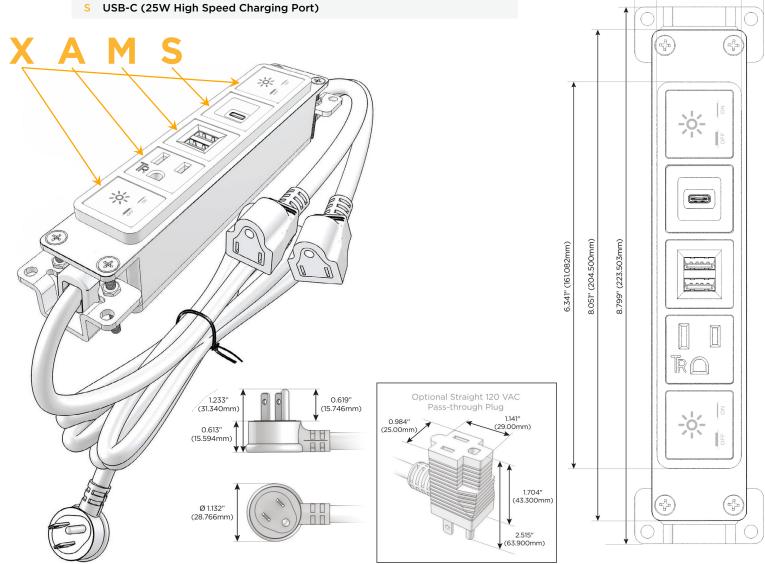

### **Module/Port Options:**

- **Tamper Resistant AC Receptacle**
- USB-A & USB-C (20W)
- Double USB-A (Fast Charging Ports 18W)
- **HDMI**
- CAT 6
- **RJ 12**
- Switched AC
- 3-Way Switch (Low Voltage)
- V USB-C (45W High Speed Charging Port)
- USB-C (25W High Speed Charging Port)
- Switched AC (Rocker Switch)
- D Dimmer Switch

#### Plug:

Supplied with Low Profile Flat 45° Angle 120 VAC Plug

Optional Standard Straight 120 VAC Plug

Optional Straight 120 VAC Pass-through Plug

- CLEAN, COMPACT DESIGN
- **STREAMLINED**
- **LOW PROFILE**
- SIDE-EXITING CORDS
- **PLUG & PLAY**
- 6' AC CORD & PLUG (FLAT PLUG STANDARD)
- **CUSTOMIZABLE CONFIGURATIONS AND FINISHES**
- **UL LISTED FOR MOUNTING IN FURNITURE**
- 15A

# **Modules/Ports:**

- Switched AC
- **Tamper Resistant AC Receptacle**
- Double USB-A (Fast Charging Ports 18W)