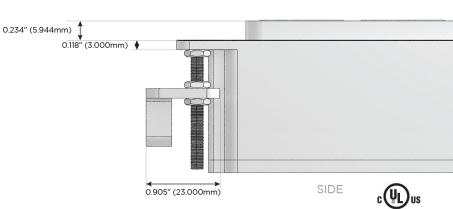

AC (Rocker Switch)
- D Dimmer Switch

#### Plug:

Supplied with Low Profile Flat 45° Angle 120 VAC Plug

Optional Standard Straight 120 VAC Plug

Optional Straight 120 VAC Pass-through Plug

- CLEAN, COMPACT DESIGN
- **STREAMLINED**
- **LOW PROFILE**
- SIDE-EXITING CORDS
- **PLUG & PLAY**
- 6' AC CORD & PLUG (FLAT PLUG STANDARD)
- **CUSTOMIZABLE CONFIGURATIONS AND FINISHES**
- **UL LISTED FOR MOUNTING IN FURNITURE**
- 15A





#### AC POWER & DATA CONNECTIVITY SOLUTION

M-POWER-5TW-XAMSX-BZB

# MORMAX

Mormax Company, Inc.

Distributed by

8 Westchester Plaza Elmsford, NY 10523

914-699-0101

sales@mormax.com

mormax.com

TOP

1.381" (35.082mm)

2.106" (53.503mm)

Specs:

# **Modules/Ports:**

- Switched AC
- **Tamper Resistant AC Receptacle**
- Double USB-A (Fast Charging Ports 18W)