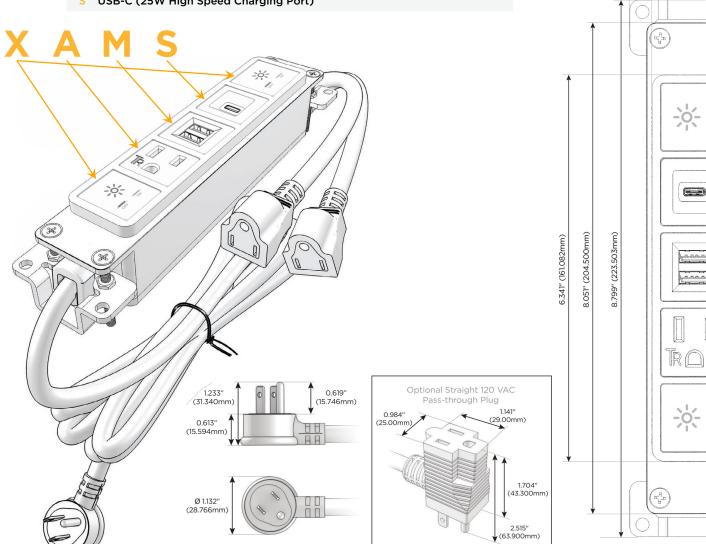

## **Module/Port Options:**

- **Tamper Resistant AC Receptacle**
- USB-A & USB-C (20W)
- Double USB-A (Fast Charging Ports 18W)
- **HDMI**
- CAT 6
- **RJ 12**
- Switched AC
- 3-Way Switch (Low Voltage)
- V USB-C (45W High Speed Charging Port)
- USB-C (25W High Speed Charging Port)
- Switched AC (Rocker Switch)
- D Dimmer Switch

#### Plug:

Supplied with Low Profile Flat 45° Angle 120 VAC Plug

Optional Standard Straight 120 VAC Plug

Optional Straight 120 VAC Pass-through Plug

- CLEAN, COMPACT DESIGN
- **STREAMLINED**
- **LOW PROFILE**
- SIDE-EXITING CORDS
- **PLUG & PLAY**
- 6' AC CORD & PLUG (FLAT PLUG STANDARD)
- **CUSTOMIZABLE CONFIGURATIONS AND FINISHES**
- **UL LISTED FOR MOUNTING IN FURNITURE**
- 15A

TOP

1.381" (35.082mm)

2.106" (53.503mm)

**Modules/Ports:** Switched AC

**Tamper Resistant AC Receptacle** 

Double USB-A (Fast Charging Ports - 18W)

USB-C (25W High Speed Charging Port)