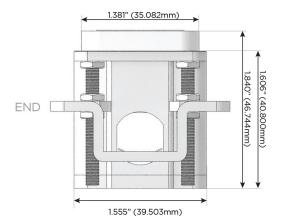

TOP

1.381" (35.082mm)

2.106" (53.503mm)

**Modules/Ports:** Switched AC

**Tamper Resistant AC Receptacle** 

Double USB-A (Fast Charging Ports - 18W)

USB-C (25W High Speed Charging Port)