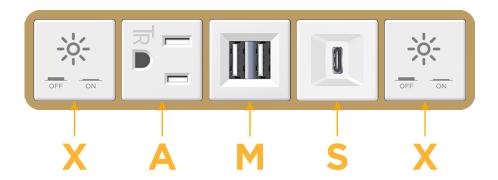

## **Module/Port Options:**

- **Tamper Resistant AC Receptacle**
- USB-A & USB-C (20W)
- Double USB-A (Fast Charging Ports 18W)
- **HDMI**
- CAT 6
- **RJ 12**
- Switched AC
- 3-Way Switch (Low Voltage)
- V USB-C (45W High Speed Charging Port)
- USB-C (25W High Speed Charging Port)
- Switched AC (Rocker Switch)
- D Dimmer Switch

TOP

1.381" (35.082mm)

2.106" (53.503mm)

**Modules/Ports:** Switched AC

**Tamper Resistant AC Receptacle** 

Double USB-A (Fast Charging Ports - 18W)

USB-C (25W High Speed Charging Port)