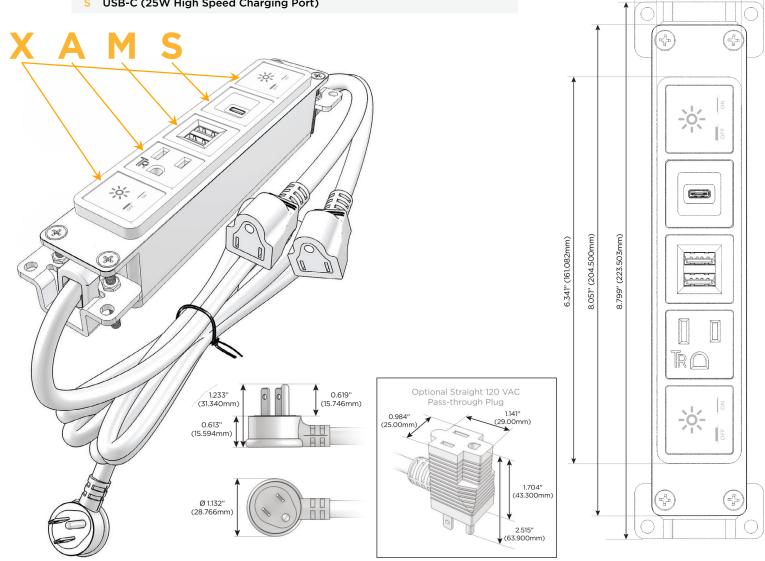

### **Module/Port Options:**

- A Tamper Resistant AC Receptacle
- E USB-A & USB-C (20W)
- M Double USB-A (Fast Charging Ports 18W)
- H HDMI
- 6 CAT 6
- 12 RJ 12
- X Switched AC
- Y 3-Way Switch (Low Voltage)
- V USB-C (45W High Speed Charging Port)
- S USB-C (25W High Speed Charging Port)
- R Switched AC (Rocker Switch)
- Dimmer Switch

#### Plug:

Supplied with Low Profile Flat 45° Angle 120 VAC Plug

Optional Standard Straight 120 VAC Plug

Optional Straight 120 VAC Pass-through Plug

- CLEAN, COMPACT DESIGN
- STREAMLINED
- LOW PROFILE
- SIDE-EXITING CORDS
- PLUG & PLAY
- 6' AC CORD & PLUG (FLAT PLUG STANDARD)
- CUSTOMIZABLE CONFIGURATIONS AND FINISHES
- UL LISTED FOR MOUNTING IN FURNITURE
- 15A

# **Modules/Ports:**

- Switched AC
- **Tamper Resistant AC Receptacle**
- Double USB-A (Fast Charging Ports 18W)
- USB-C (25W High Speed Charging Port)