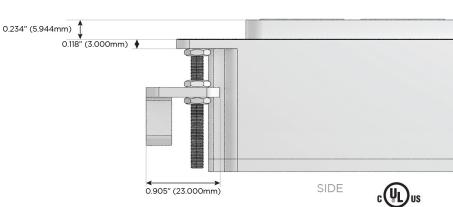

#### Plug:

Supplied with Low Profile Flat 45° Angle 120 VAC Plug

Optional Standard Straight 120 VAC Plug

Optional Straight 120 VAC Pass-through Plug

- CLEAN, COMPACT DESIGN
- STREAMLINED
- LOW PROFILE
- SIDE-EXITING CORDS
- PLUG & PLAY
- 6' AC CORD & PLUG (FLAT PLUG STANDARD)
- CUSTOMIZABLE CONFIGURATIONS AND FINISHES
- UL LISTED FOR MOUNTING IN FURNITURE
- 15A