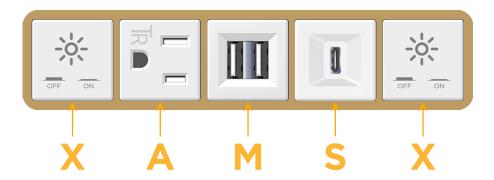

### **Module/Port Options:**

- A Tamper Resistant AC Receptacle
- E USB-A & USB-C (20W)
- M Double USB-A (Fast Charging Ports 18W)
- H HDMI
- 6 CAT 6
- 12 RJ 12
- X Switched AC
- Y 3-Way Switch (Low Voltage)
- V USB-C (45W High Speed Charging Port)
- S USB-C (25W High Speed Charging Port)
- R Switched AC (Rocker Switch)
- Dimmer Switch

# **Modules/Ports:**

- Switched AC
- **Tamper Resistant AC Receptacle**
- Double USB-A (Fast Charging Ports 18W)
- USB-C (25W High Speed Charging Port)