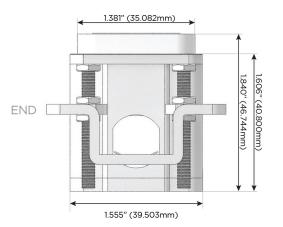

# MORMAX

Mormax Company, Inc.

Distributed by

8 Westchester Plaza Elmsford, NY 10523

914-699-0101

sales@mormax.com mormax.com

TOP

1.381" (35.082mm)

2.106" (53.503mm)

Specs: