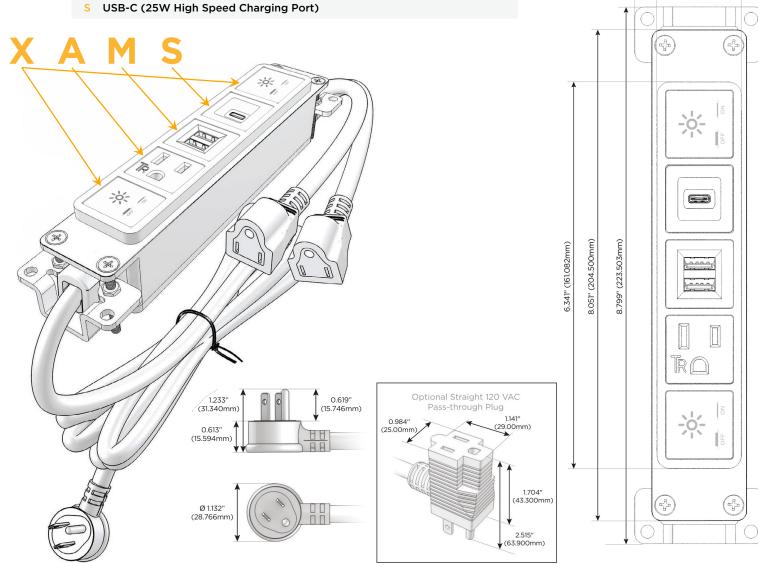

## **Module/Port Options:**

- A Tamper Resistant AC Receptacle
- E USB-A & USB-C (20W)
- M Double USB-A (Fast Charging Ports 18W)
- H HDMI
- 6 CAT 6
- 12 RJ 12
- X Switched AC
- Y 3-Way Switch (Low Voltage)
- V USB-C (45W High Speed Charging Port)
- S USB-C (25W High Speed Charging Port)
- R Switched AC (Rocker Switch)
- D Dimmer Switch

#### Plug:

Supplied with Low Profile Flat 45° Angle 120 VAC Plug

Optional Standard Straight 120 VAC Plug

Optional Straight 120 VAC Pass-through Plug

- CLEAN, COMPACT DESIGN
- STREAMLINED
- LOW PROFILE
- SIDE-EXITING CORDS
- PLUG & PLAY
- 6' AC CORD & PLUG (FLAT PLUG STANDARD)
- CUSTOMIZABLE CONFIGURATIONS AND FINISHES
- UL LISTED FOR MOUNTING IN FURNITURE
- 15A

Specs: