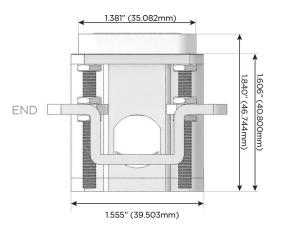

# Distributed by

Mormax Company, Inc.

914-699-0101 sales@mormax.com

8 Westchester Plaza Elmsford, NY 10523

mormax.com

TOP

1.381" (35.082mm)

2.106" (53.503mm)