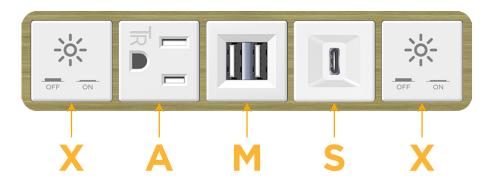

#### AC POWER & DATA CONNECTIVITY SOLUTION

M-POWER-5TW-XAMSX-BRAAB

## **Module/Port Options:**

- A Tamper Resistant AC Receptacle
- E USB-A & USB-C (20W)
- M Double USB-A (Fast Charging Ports 18W)
- H HDMI
- 6 CAT 6
- 12 RJ 12
- X Switched AC
- Y 3-Way Switch (Low Voltage)
- V USB-C (45W High Speed Charging Port)
- S USB-C (25W High Speed Charging Port)
- R Switched AC (Rocker Switch)
- D Dimmer Switch

# **Modules/Ports:**

- Switched AC
- **Tamper Resistant AC Receptacle**
- Double USB-A (Fast Charging Ports 18W)