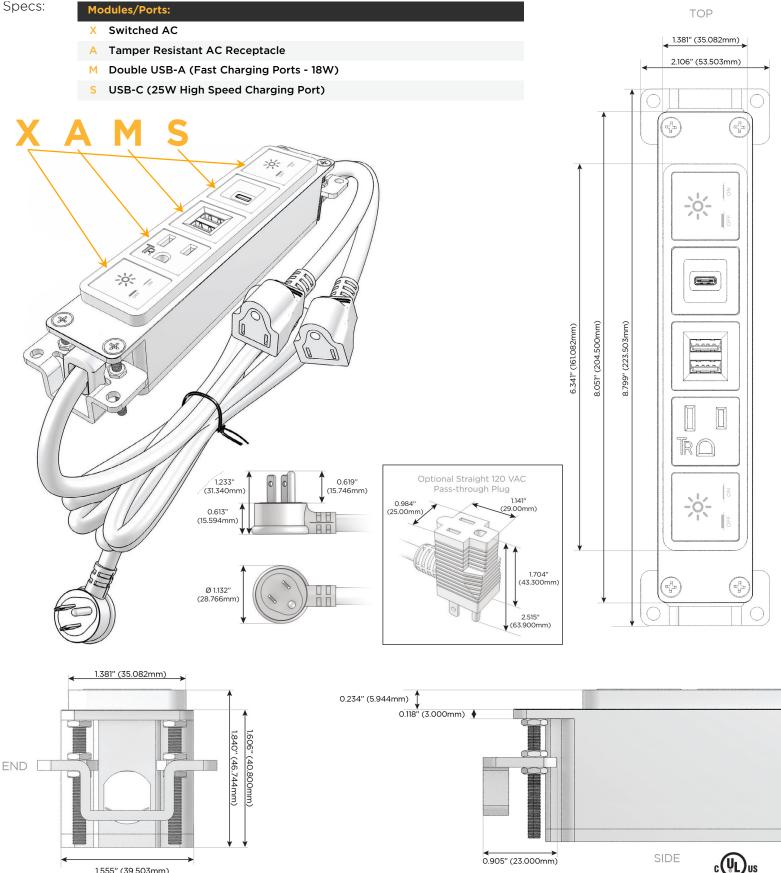

# Module/Port Options:

- A Tamper Resistant AC Receptacle
- E USB-A & USB-C (20W)
- M Double USB-A (Fast Charging Ports 18W)
- H HDMI
- 6 CAT 6
- 12 RJ 12
- X Switched AC
- Y 3-Way Switch (Low Voltage)
- V USB-C (45W High Speed Charging Port)
- S USB-C (25W High Speed Charging Port)
- R Switched AC (Rocker Switch)
- D Dimmer Switch

#### Plug:

Supplied with Low Profile Flat 45° Angle 120 VAC Plug

Optional Standard Straight 120 VAC Plug

Optional Straight 120 VAC Pass-through Plug

- CLEAN, COMPACT DESIGN
- STREAMLINED
- LOW PROFILE
- SIDE-EXITING CORDS
- PLUG & PLAY
- 6' AC CORD & PLUG (FLAT PLUG STANDARD)
- CUSTOMIZABLE CONFIGURATIONS AND FINISHES
- UL LISTED FOR MOUNTING IN FURNITURE
- 15A

### AC POWER & DATA CONNECTIVITY SOLUTION

M-POWER-5TW-XAMSX-BAB

Mormax Company, Inc. 8 Westchester Plaza Elmsford, NY 10523

C 914-699-0101 sales@mormax.com  $\square$ mormax.com

LISTED

E491161 WER DIST

1.555" (39.503mm)