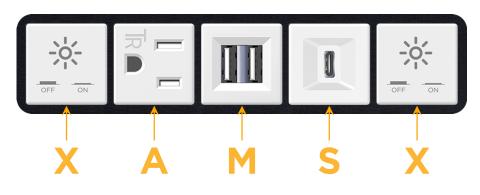

# Module/Port Options:

- A Tamper Resistant AC Receptacle
- E USB-A & USB-C (20W)
- M Double USB-A (Fast Charging Ports 18W)
- H HDMI
- 6 CAT 6
- 12 RJ 12
- X Switched AC
- Y 3-Way Switch (Low Voltage)
- V USB-C (45W High Speed Charging Port)
- S USB-C (25W High Speed Charging Port)
- R Switched AC (Rocker Switch)
- D Dimmer Switch