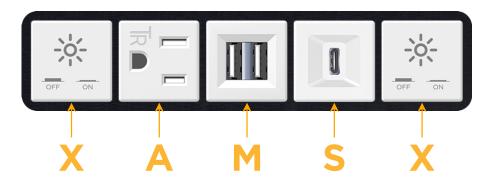

### **Module/Port Options:**

- A Tamper Resistant AC Receptacle
- E USB-A & USB-C (20W)
- M Double USB-A (Fast Charging Ports 18W)
- H HDMI
- 6 CAT 6
- 12 RJ 12
- X Switched AC
- Y 3-Way Switch (Low Voltage)
- V USB-C (45W High Speed Charging Port)
- S USB-C (25W High Speed Charging Port)
- R Switched AC (Rocker Switch)
- D Dimmer Switch

# **Modules/Ports:**

- Switched AC
- **Tamper Resistant AC Receptacle**
- Double USB-A (Fast Charging Ports 18W)
- USB-C (25W High Speed Charging Port)