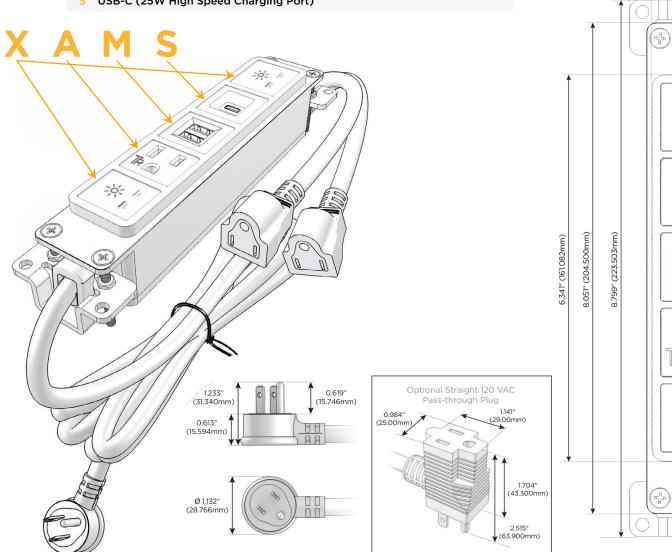

### **Module/Port Options:**

- A Tamper Resistant AC Receptacle
- E USB-A & USB-C (20W)
- M Double USB-A (Fast Charging Ports 18W)
- H HDMI
- 6 CAT 6
- 12 RJ 12
- X Switched AC
- Y 3-Way Switch (Low Voltage)
- V USB-C (45W High Speed Charging Port)
- S USB-C (25W High Speed Charging Port)
- R Switched AC (Rocker Switch)
- D Dimmer Switch

#### Plug:

Supplied with Low Profile Flat 45 $^{\circ}$  Angle 120 VAC Plug

Optional Standard Straight 120 VAC Plug

Optional Straight 120 VAC Pass-through Plug

- · CLEAN, COMPACT DESIGN
- STREAMLINED
- LOW PROFILE
- SIDE-EXITING CORDS
- PLUG & PLAY
- 6' AC CORD & PLUG (FLAT PLUG STANDARD)
- CUSTOMIZABLE CONFIGURATIONS AND FINISHES
- UL LISTED FOR MOUNTING IN FURNITURE
- 15A

# **Modules/Ports:**

- Switched AC
- **Tamper Resistant AC Receptacle**
- Double USB-A (Fast Charging Ports 18W)
- USB-C (25W High Speed Charging Port)