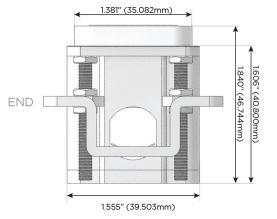

# Distributed by

Mormax Company, Inc.

914-699-0101

sales@mormax.com mormax.com

8 Westchester Plaza Elmsford, NY 10523

TOP

1.381" (35.082mm)

2.106" (53.503mm)