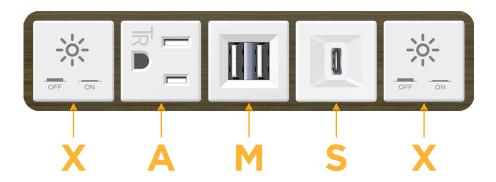

### **Module/Port Options:**

- A Tamper Resistant AC Receptacle
- E USB-A & USB-C (20W)
- M Double USB-A (Fast Charging Ports 18W)
- H HDMI
- 6 CAT 6
- 12 RJ 12
- X Switched AC
- Y 3-Way Switch (Low Voltage)
- V USB-C (45W High Speed Charging Port)
- S USB-C (25W High Speed Charging Port)
- R Switched AC (Rocker Switch)
- D Dimmer Switch

## **Modules/Ports:**

- Switched AC
- **Tamper Resistant AC Receptacle**
- Double USB-A (Fast Charging Ports 18W)
- USB-C (25W High Speed Charging Port)