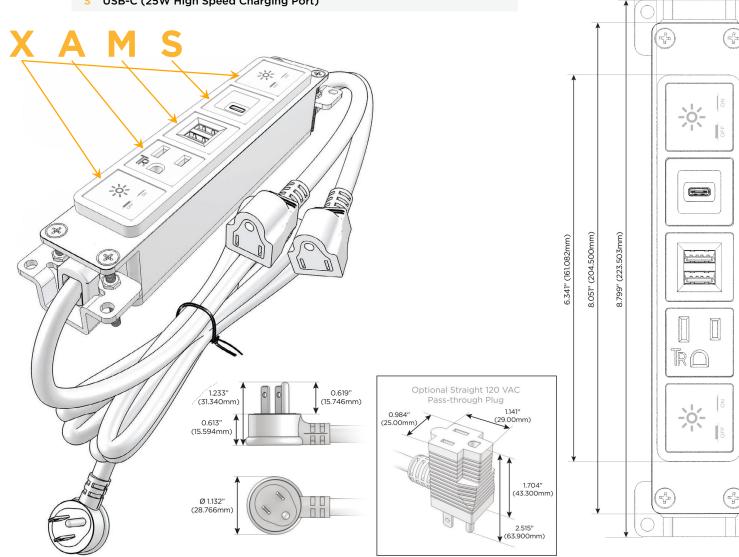

#### AC POWER & DATA CONNECTIVITY SOLUTION

M-POWER-5TW-XAMSX-APAB

Distributed by

Mormax Company, Inc.

8 Westchester Plaza Elmsford, NY 10523 914-699-0101
sales@mormax.com
mormax.com

Metro Light & Power's line of power & data solutions offers sophisticated design elements combined with greater ease of installation. Streamlined and low-profile, enhanced by side-exiting cords, our outlets advance the industry with their cutting edge look and feel. We believe flexibility is key, and we provide a variety of mounting options, including the ability to mount in limited spaces. Our outlets are available in many finishes and configurations, in addition to a custom color and finish capability for our clients.

#### Plug:

Supplied with Low Profile Flat 45° Angle 120 VAC Plug

Optional Standard Straight 120 VAC Plug

Optional Straight 120 VAC Pass-through Plug

- CLEAN, COMPACT DESIGN
- STREAMLINED
- LOW PROFILE
- SIDE-EXITING CORDS
- PLUG & PLAY
- 6' AC CORD & PLUG (FLAT PLUG STANDARD)
- CUSTOMIZABLE CONFIGURATIONS AND FINISHES
- UL LISTED FOR MOUNTING IN FURNITURE
- 15A

## **Modules/Ports:**

- Switched AC
- **Tamper Resistant AC Receptacle**
- Double USB-A (Fast Charging Ports 18W)
- USB-C (25W High Speed Charging Port)