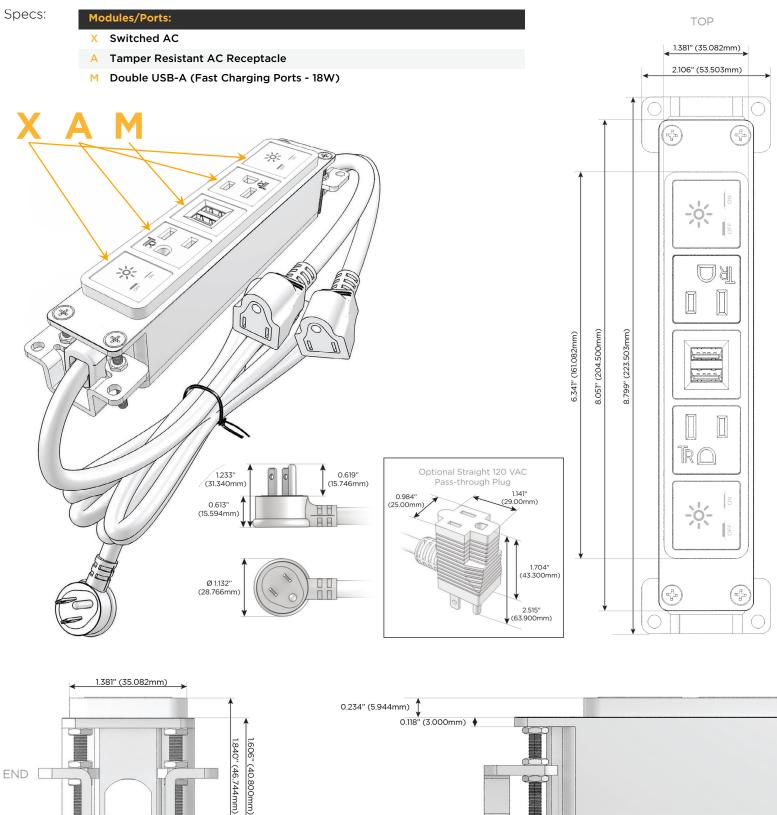

# Module/Port Options:

- A Tamper Resistant AC Receptacle
- E USB-A & USB-C (20W)
- M Double USB-A (Fast Charging Ports 18W)
- H HDMI
- 6 CAT 6
- 12 RJ 12
- X Switched AC
- Y 3-Way Switch (Low Voltage)
- V USB-C (45W High Speed Charging Port)
- S USB-C (25W High Speed Charging Port)
- R Switched AC (Rocker Switch)
- D Dimmer Switch

#### Plug:

Supplied with Low Profile Flat 45° Angle 120 VAC Plug

Optional Standard Straight 120 VAC Plug

Optional Straight 120 VAC Pass-through Plug

- CLEAN, COMPACT DESIGN
- STREAMLINED
- LOW PROFILE
- SIDE-EXITING CORDS
- PLUG & PLAY
- 6' AC CORD & PLUG (FLAT PLUG STANDARD)
- CUSTOMIZABLE CONFIGURATIONS AND FINISHES
- UL LISTED FOR MOUNTING IN FURNITURE
- 15A