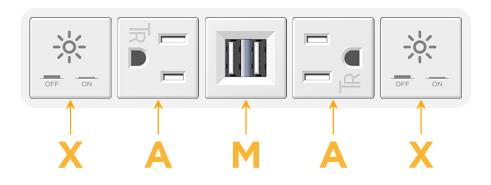

# Module/Port Options:

- A Tamper Resistant AC Receptacle
- E USB-A & USB-C (20W)
- M Double USB-A (Fast Charging Ports 18W)
- H HDMI
- 6 CAT 6
- 12 RJ 12
- X Switched AC
- Y 3-Way Switch (Low Voltage)
- V USB-C (45W High Speed Charging Port)
- S USB-C (25W High Speed Charging Port)
- R Switched AC (Rocker Switch)
- D Dimmer Switch