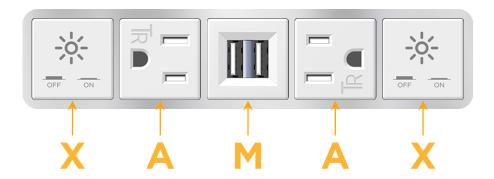

## **Module/Port Options:**

- A Tamper Resistant AC Receptacle
- E USB-A & USB-C (20W)
- M Double USB-A (Fast Charging Ports 18W)
- H HDMI
- 6 CAT 6
- 12 RJ 12
- X Switched AC
- Y 3-Way Switch (Low Voltage)
- V USB-C (45W High Speed Charging Port)
- S USB-C (25W High Speed Charging Port)
- R Switched AC (Rocker Switch)
- Dimmer Switch

Specs: Modules/Ports:

X Switched AC

A Tamper Resistant AC Receptacle

M Double USB-A (Fast Charging Ports - 18W)