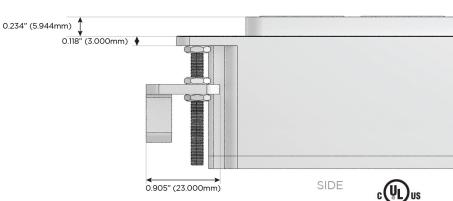

USB-C (25W High Speed Charging Port)
- R Switched AC (Rocker Switch)
- Dimmer Switch

### Plug:

Supplied with Low Profile Flat 45° Angle 120 VAC Plug

Optional Standard Straight 120 VAC Plug

Optional Straight 120 VAC Pass-through Plug

- CLEAN, COMPACT DESIGN
- STREAMLINED
- LOW PROFILE
- SIDE-EXITING CORDS
- PLUG & PLAY
- 6' AC CORD & PLUG (FLAT PLUG STANDARD)
- CUSTOMIZABLE CONFIGURATIONS AND FINISHES
- UL LISTED FOR MOUNTING IN FURNITURE
- 15A





#### AC POWER & DATA CONNECTIVITY SOLUTION

M-POWER-5TW-XAMAX-SS8B

# Distributed by



Mormax Company, Inc.

914-699-0101

TOP

1.381" (35.082mm)

sales@mormax.com

8 Westchester Plaza Elmsford, NY 10523

mormax.com

Specs: Modules/Ports:

X Switched AC

A Tamper Resistant AC Receptacle

M Double USB-A (Fast Charging Ports - 18W)