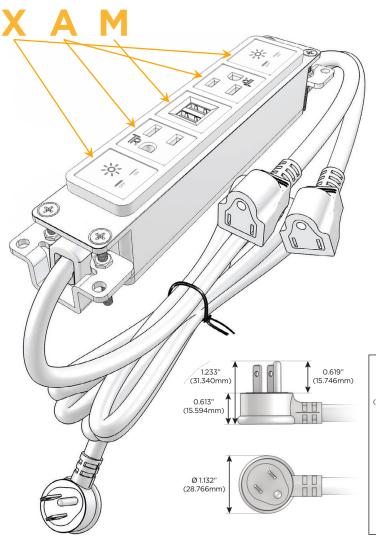

### Plug:

Supplied with Low Profile Flat 45° Angle 120 VAC Plug

Optional Standard Straight 120 VAC Plug

Optional Straight 120 VAC Pass-through Plug

- CLEAN, COMPACT DESIGN
- STREAMLINED
- LOW PROFILE
- SIDE-EXITING CORDS
- PLUG & PLAY
- 6' AC CORD & PLUG (FLAT PLUG STANDARD)
- CUSTOMIZABLE CONFIGURATIONS AND FINISHES
- UL LISTED FOR MOUNTING IN FURNITURE
- 15A

Specs: Modules/Ports:

X Switched AC

A Tamper Resistant AC Receptacle

M Double USB-A (Fast Charging Ports - 18W)