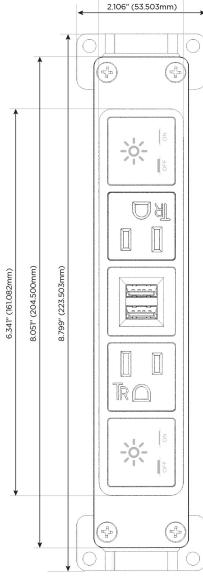

## **Module/Port Options:**

- A Tamper Resistant AC Receptacle
- E USB-A & USB-C (20W)
- M Double USB-A (Fast Charging Ports 18W)
- H HDMI
- 6 CAT 6
- 12 RJ 12
- X Switched AC
- Y 3-Way Switch (Low Voltage)
- V USB-C (45W High Speed Charging Port)
- S USB-C (25W High Speed Charging Port)
- R Switched AC (Rocker Switch)
- Dimmer Switch

Specs: Modules/Ports:

X Switched AC

A Tamper Resistant AC Receptacle

M Double USB-A (Fast Charging Ports - 18W)