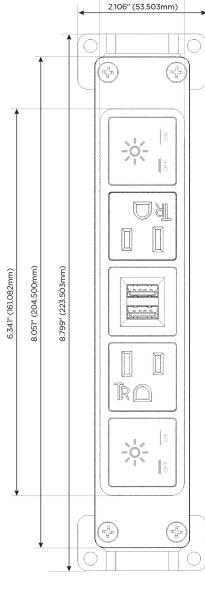

# Distributed by

Mormax Company, Inc.

<u>&</u>

914-699-0101

TOP

1.381" (35.082mm)

<u></u>

sales@mormax.com

8 Westchester Plaza Elmsford, NY 10523

NY 10523 O mormax.com

Specs: