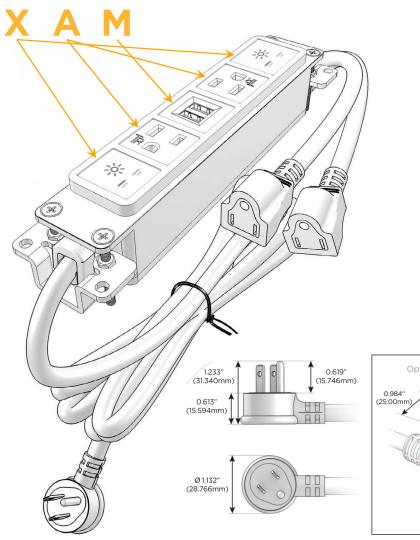

#### Plug:

Supplied with Low Profile Flat 45° Angle 120 VAC Plug

Optional Standard Straight 120 VAC Plug

Optional Straight 120 VAC Pass-through Plug

- CLEAN, COMPACT DESIGN
- **STREAMLINED**
- **LOW PROFILE**
- SIDE-EXITING CORDS
- **PLUG & PLAY**
- 6' AC CORD & PLUG (FLAT PLUG STANDARD)
- **CUSTOMIZABLE CONFIGURATIONS AND FINISHES**
- **UL LISTED FOR MOUNTING IN FURNITURE**
- 15A