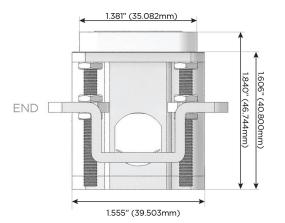

# Distributed by

Mormax Company, Inc.

<u>&</u>

914-699-0101

TOP

1.381" (35.082mm)

<u></u>

sales@mormax.com

8 Westchester Plaza Elmsford, NY 10523

NY 10523 O mormax.com

Specs: