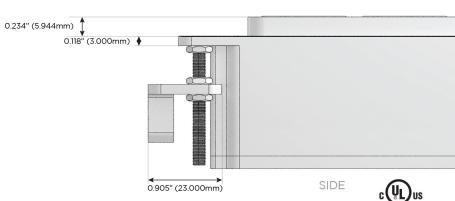

witch)
- **Dimmer Switch**

#### Plug:

Supplied with Low Profile Flat 45° Angle 120 VAC Plug

Optional Standard Straight 120 VAC Plug

Optional Straight 120 VAC Pass-through Plug

- CLEAN, COMPACT DESIGN
- **STREAMLINED**
- **LOW PROFILE**
- SIDE-EXITING CORDS
- **PLUG & PLAY**
- 6' AC CORD & PLUG (FLAT PLUG STANDARD)
- **CUSTOMIZABLE CONFIGURATIONS AND FINISHES**
- **UL LISTED FOR MOUNTING IN FURNITURE**
- 15A





#### AC POWER & DATA CONNECTIVITY SOLUTION

M-POWER-5TW-XAMAX-SS4AB

# Distributed by



Mormax Company, Inc.

<u>&</u>

914-699-0101

TOP

1.381" (35.082mm)

<u></u>

sales@mormax.com

8 Westchester Plaza Elmsford, NY 10523

NY 10523 O mormax.com

Specs:

## Modules/Ports:

- X Switched AC
- A Tamper Resistant AC Receptacle
- M Double USB-A (Fast Charging Ports 18W)