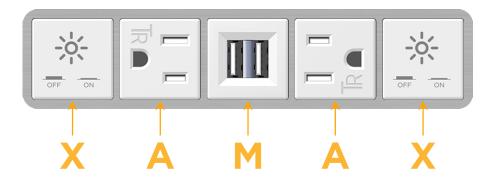

## Modules/Ports:

- X Switched AC
- A Tamper Resistant AC Receptacle
- M Double USB-A (Fast Charging Ports 18W)